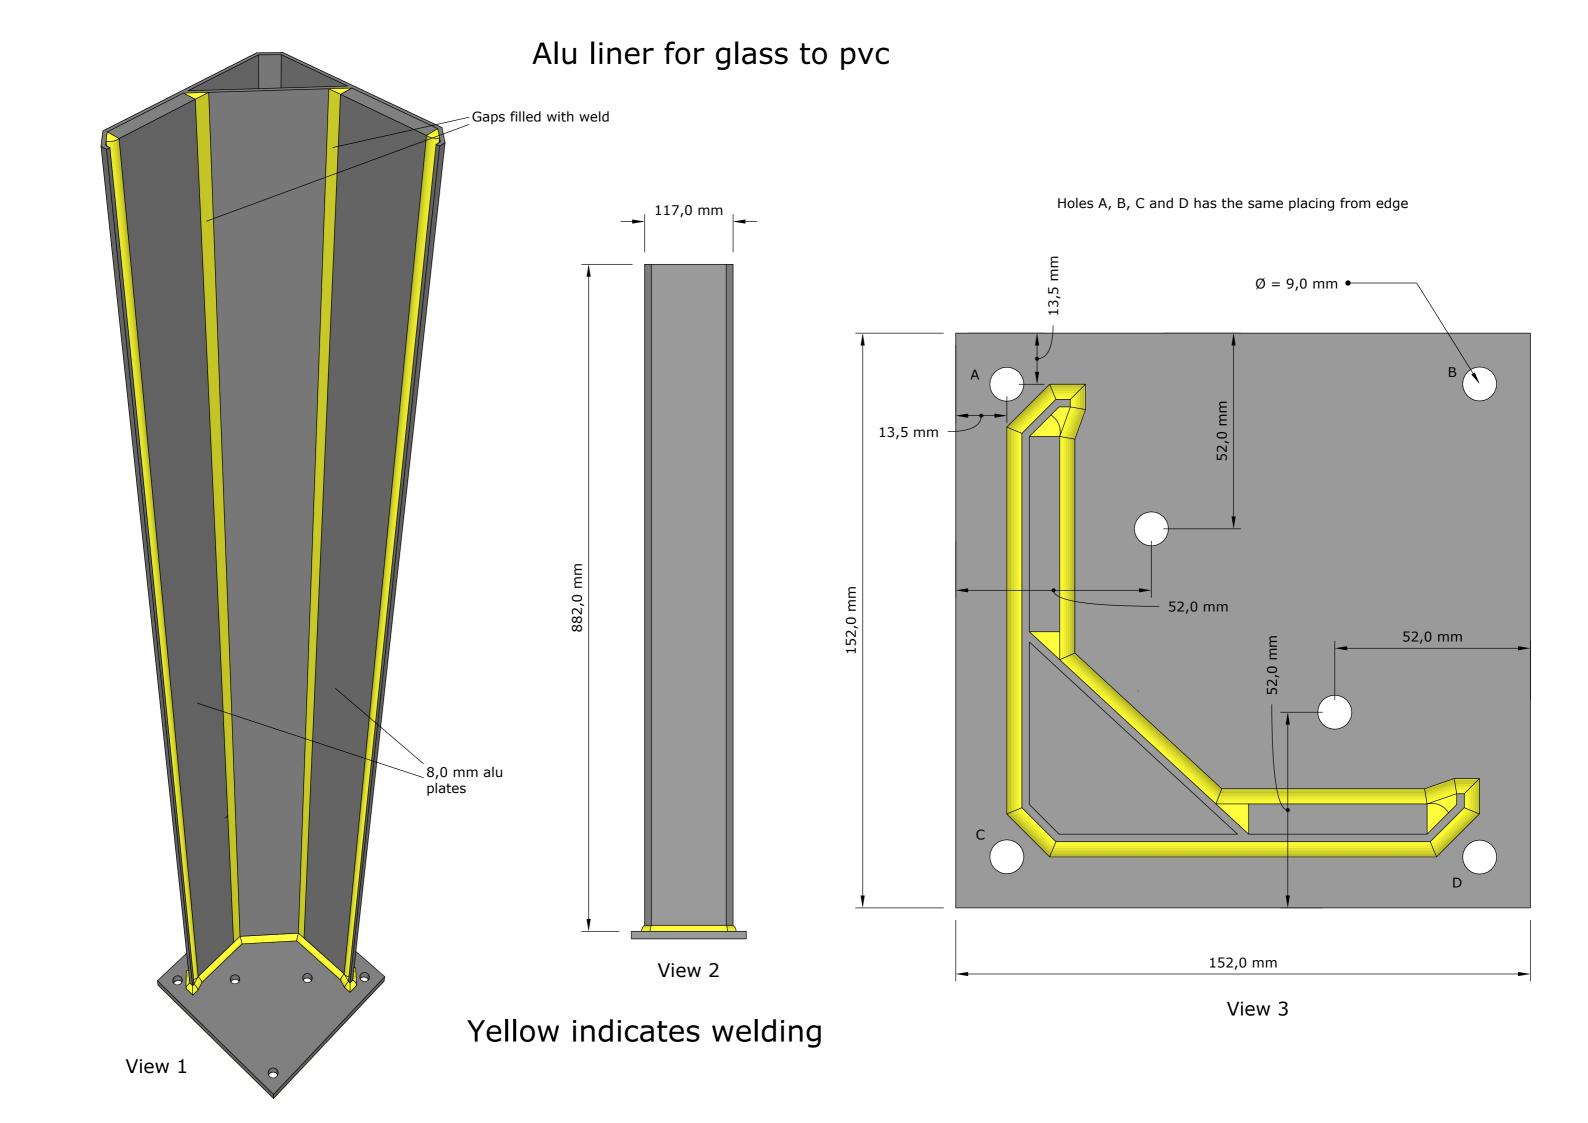

|

### Additional posts can be purchased separately:



End Post - Pack no: 8874



Corner Post - Pack no: 8878



Special Post - Pack no: 8878





## **KG-1 Utsyn 100**

www.kystgjerdet.com

| Revisions |          |                                         |
|-----------|----------|-----------------------------------------|
|           |          |                                         |
| 1         | 14/11/17 | Sheet Production - RL                   |
| 2         | 06/10/20 | Name definition, and layout update - MS |
| 3         | 10/02/21 | Layout update - RL                      |
| 4         | 02/02/23 | Layout update - LMS                     |
| 5         | //       |                                         |



# Alu liner for glass to glass



Yellow indicates welding