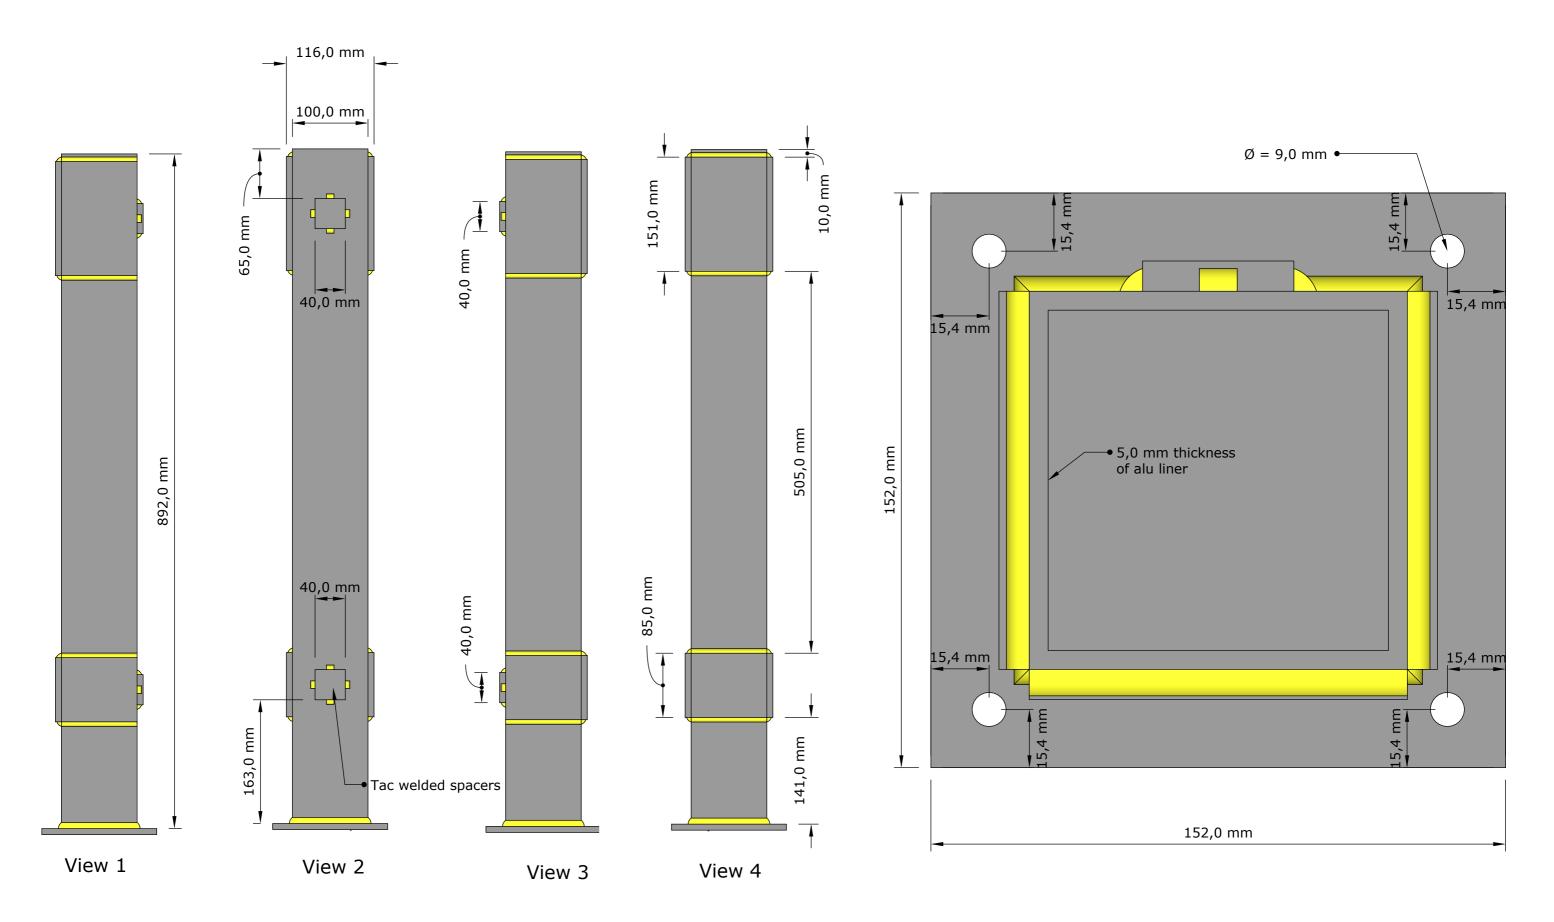

| - Art. No: 102507           |

### Additional posts can be purchased separately:



End Post - Pack no: 8874



Corner Post - Pack no: 8878



Special Post - Pack no: 8878





## **KG-1 Utsyn 100**

www.kystgjerdet.com

| Revisions |          |                                         |
|-----------|----------|-----------------------------------------|
|           |          |                                         |
| 1         | 14/11/17 | Sheet Production - RL                   |
| 2         | 06/10/20 | Name definition, and layout update - MS |
| 3         | 10/02/21 | Layout update - RL                      |
| 4         | 02/02/23 | Layout update - LMS                     |
| 5         | //       |                                         |



# Alu liner for glass to glass



Yellow indicates welding