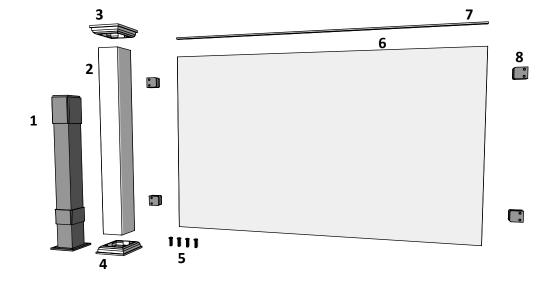

### **Component overview for pack no: 2403-2405**

### 1 full section contains:

| 1. Aluminum insert for post      | - Art. No: See alternatives |
|----------------------------------|-----------------------------|
| 2. PVC post                      | - Art. No: See alternatives |
| 3. New England top (as standard) | - Art. No: 102457           |
| 4. Bottom cover                  | - Art. No: 102449           |
| 5. Fastener for glassclamp       | - Art. No: 100715           |
| 6. Glass 88.4                    | - Art. No: 102504           |
| 7. Stainless Top-List            | - Art. No: 100715           |
| 8. Glass-Clamps                  | - Art. No: 102507           |