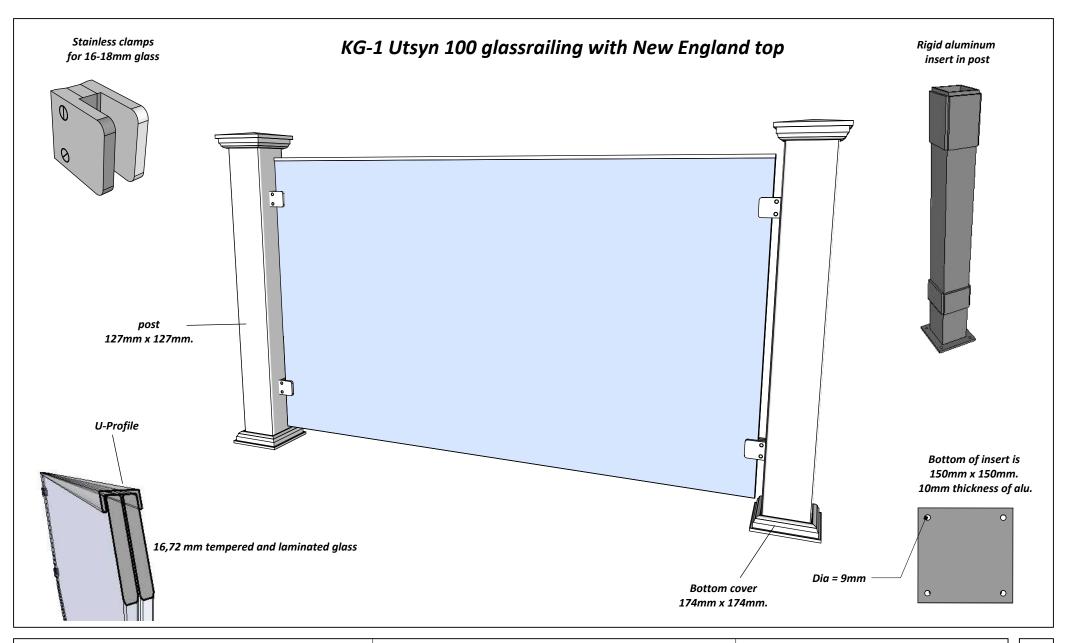

### 1 full section contains:

| 1. Aluminum insert for post      | - Art. No: See alternatives |
|----------------------------------|-----------------------------|
| 2. PVC post                      | - Art. No: See alternatives |
| 3. New England top (as standard) | - Art. No: 102457           |
| 4. Bottom cover                  | - Art. No: 102449           |
| 5. Fastener for glassclamp       | - Art. No: 100715           |
| 6. Glass 88.4                    | - Art. No: 102504           |
| 7. Stainless Top-List            | - Art. No: 100715           |
| 8. Glass-Clamps                  | - Art. No: 102507           |