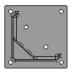

| //       |                                         |
| 5         | //       |                                         |







# **KG-1 Utsyn 100**

www.kystgjerdet.com

|   | Revisions |          |                                         |
|---|-----------|----------|-----------------------------------------|
|   |           |          |                                         |
|   | 1         | 14/11/17 | Sheet Production - RL                   |
|   | 2         | 06/10/20 | Name definition, and layout update - MS |
|   | 3         | 10/02/21 | Layout update - RL                      |
| Ī | 4         | //       |                                         |
|   | 5         | //       |                                         |





### Alt. for component 1:



Art. No: 102307



Art. No: 102308

### Alt. for component 2:



Line Post, End Post, Corner Post: Art. No: 101502 For pack no: 2403 & 2405



### **Component overview for pack no: 2403-2405**



### 1 full section contains:

| 1. Aluminum insert for post      | - Art. No: See alternatives |
|----------------------------------|-----------------------------|
| 2. PVC post                      | - Art. No: See alternatives |
| 3. New England top (as standard) | - Art. No: 102457           |
| 4. Bottom cover                  | - Art. No: 102449           |
| 5. Fastener for glassclamp       | - Art. No: 100715           |
| 6. Glass 88.4                    | - Art. No: 102504           |
| 7. Stainless Top-List            | - Art. No: 100715           |
| 8. Glass-Clamps                  | - Art. No: 102507