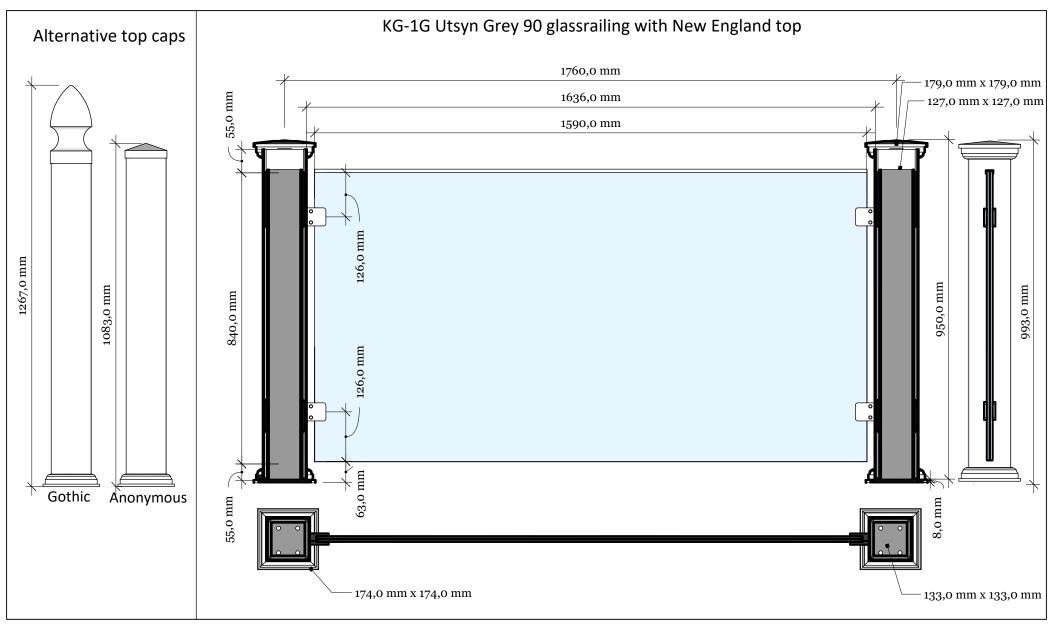

### 1 full section contains:

| 1. Aluminum insert for post      | - Art. No: See alternatives |
|----------------------------------|-----------------------------|
| 2. PVC post                      | - Art. No: See alternatives |
| 3. New England top (as standard) | - Art. No: 102465           |
| 4. Bottom cover                  | - Art. No: 102451           |
| 5. Fastener for glassclamp       | - Art. No: 100715           |
| 6. Glass 88.4                    | - Art. No: 102505           |
| 7. Stainless Top-List            | - Art. No: 100715           |
| 8. Glass-Clamps                  | - Art. No: 102507           |

#### Additional posts can be purchased separately:

Line Post - Pack no: 8875

End Post - Pack no: 8875

Corner Post - Pack no: 8893

Special Post - Pack no: 8893