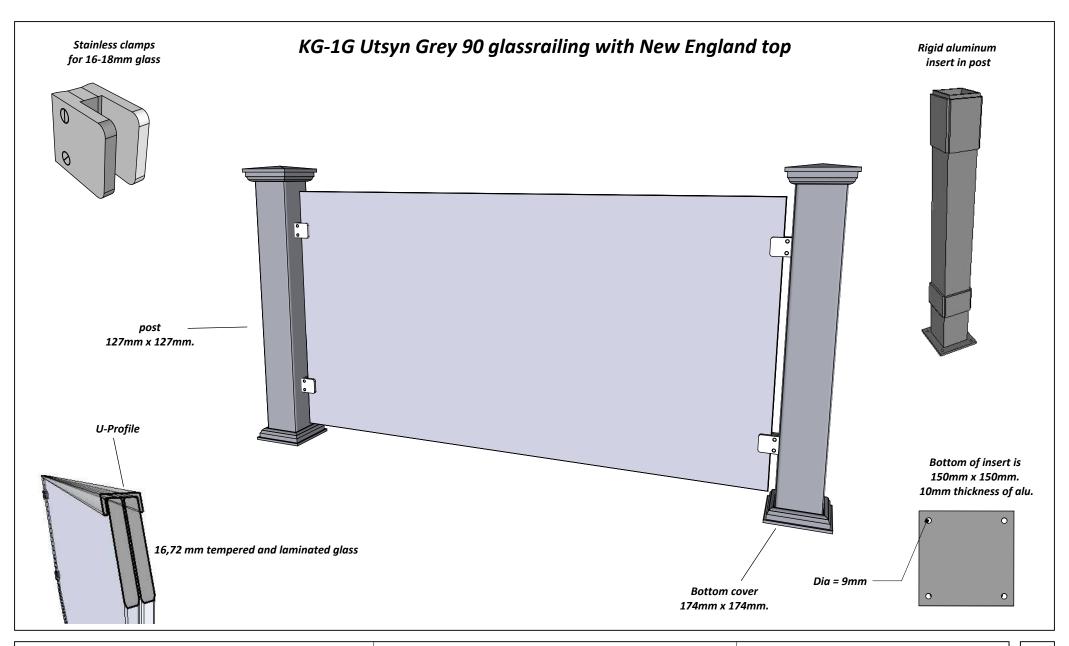

### 1 full section contains:

| 1. Aluminum insert for post      | - Art. No: See alternatives |
|----------------------------------|-----------------------------|
| 2. PVC post                      | - Art. No: See alternatives |
| 3. New England top (as standard) | - Art. No: 102465           |
| 4. Bottom cover                  | - Art. No: 102451           |
| 5. Fastener for glassclamp       | - Art. No: 100715           |
| 6. Glass 88.4                    | - Art. No: 102505           |
| 7. Stainless Top-List            | - Art. No: 100715           |
| 8. Glass-Clamps                  | - Art. No: 102507           |