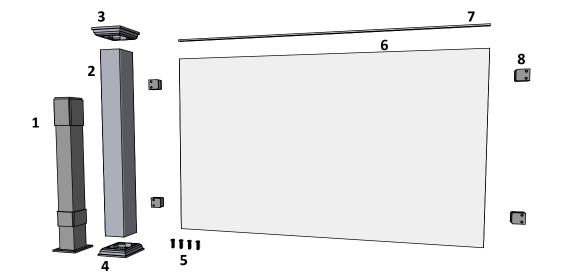

### **Component overview for pack no: 2408-2410**

### 1 full section contains:

| 1. Aluminum insert for post      | - Art. No: See alternatives |
|----------------------------------|-----------------------------|
| 2. PVC post                      | - Art. No: See alternatives |
| 3. New England top (as standard) | - Art. No: 102465           |
| 4. Bottom cover                  | - Art. No: 102451           |
| 5. Fastener for glassclamp       | - Art. No: 100715           |
| 6. Glass 88.4                    | - Art. No: 102505           |
| 7. Stainless Top-List            | - Art. No: 100715           |
| 8. Glass-Clamps                  | - Art. No: 102507           |