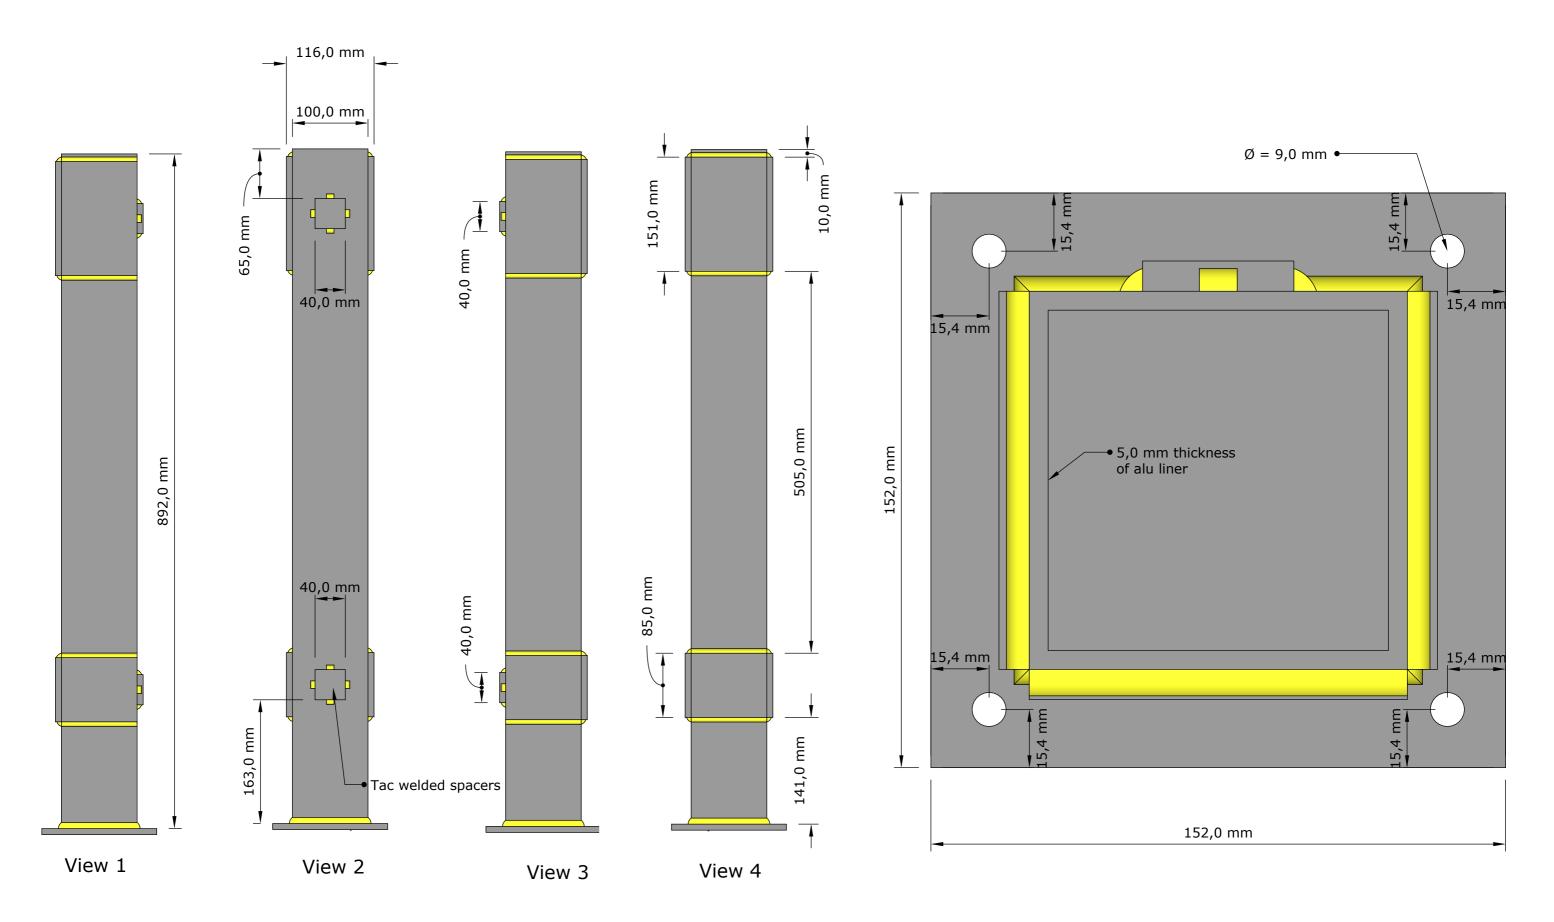

### **Component overview for pack no: 2408-2410**

### 1 full section contains:

| 1. Aluminum insert for post      | - Art. No: See alternatives |
|----------------------------------|-----------------------------|
| 2. PVC post                      | - Art. No: See alternatives |
| 3. New England top (as standard) | - Art. No: 102465           |
| 4. Bottom cover                  | - Art. No: 102451           |
| 5. Fastener for glassclamp       | - Art. No: 100715           |
| 6. Glass 88.4                    | - Art. No: 102505           |
| 7. Stainless Top-List            | - Art. No: 100715           |
| 8. Glass-Clamps                  | - Art. No: 102507           |