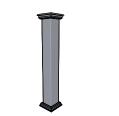

### Alt. for component 2:

Line Post, End Post, Corner Post: Art. No: 101516 For pack no: 2408 & 2410

### 1 full section contains:

| 1. Aluminum insert for post      | - Art. No: See alternatives |
|----------------------------------|-----------------------------|
| 2. PVC post                      | - Art. No: See alternatives |
| 3. New England top (as standard) | - Art. No: 102465           |
| 4. Bottom cover                  | - Art. No: 102451           |
| 5. Fastener for glassclamp       | - Art. No: 100715           |
| 6. Glass 88.4                    | - Art. No: 102505           |
| 7. Stainless Top-List            | - Art. No: 100715           |
| 8. Glass-Clamps                  | - Art. No: 102507           |