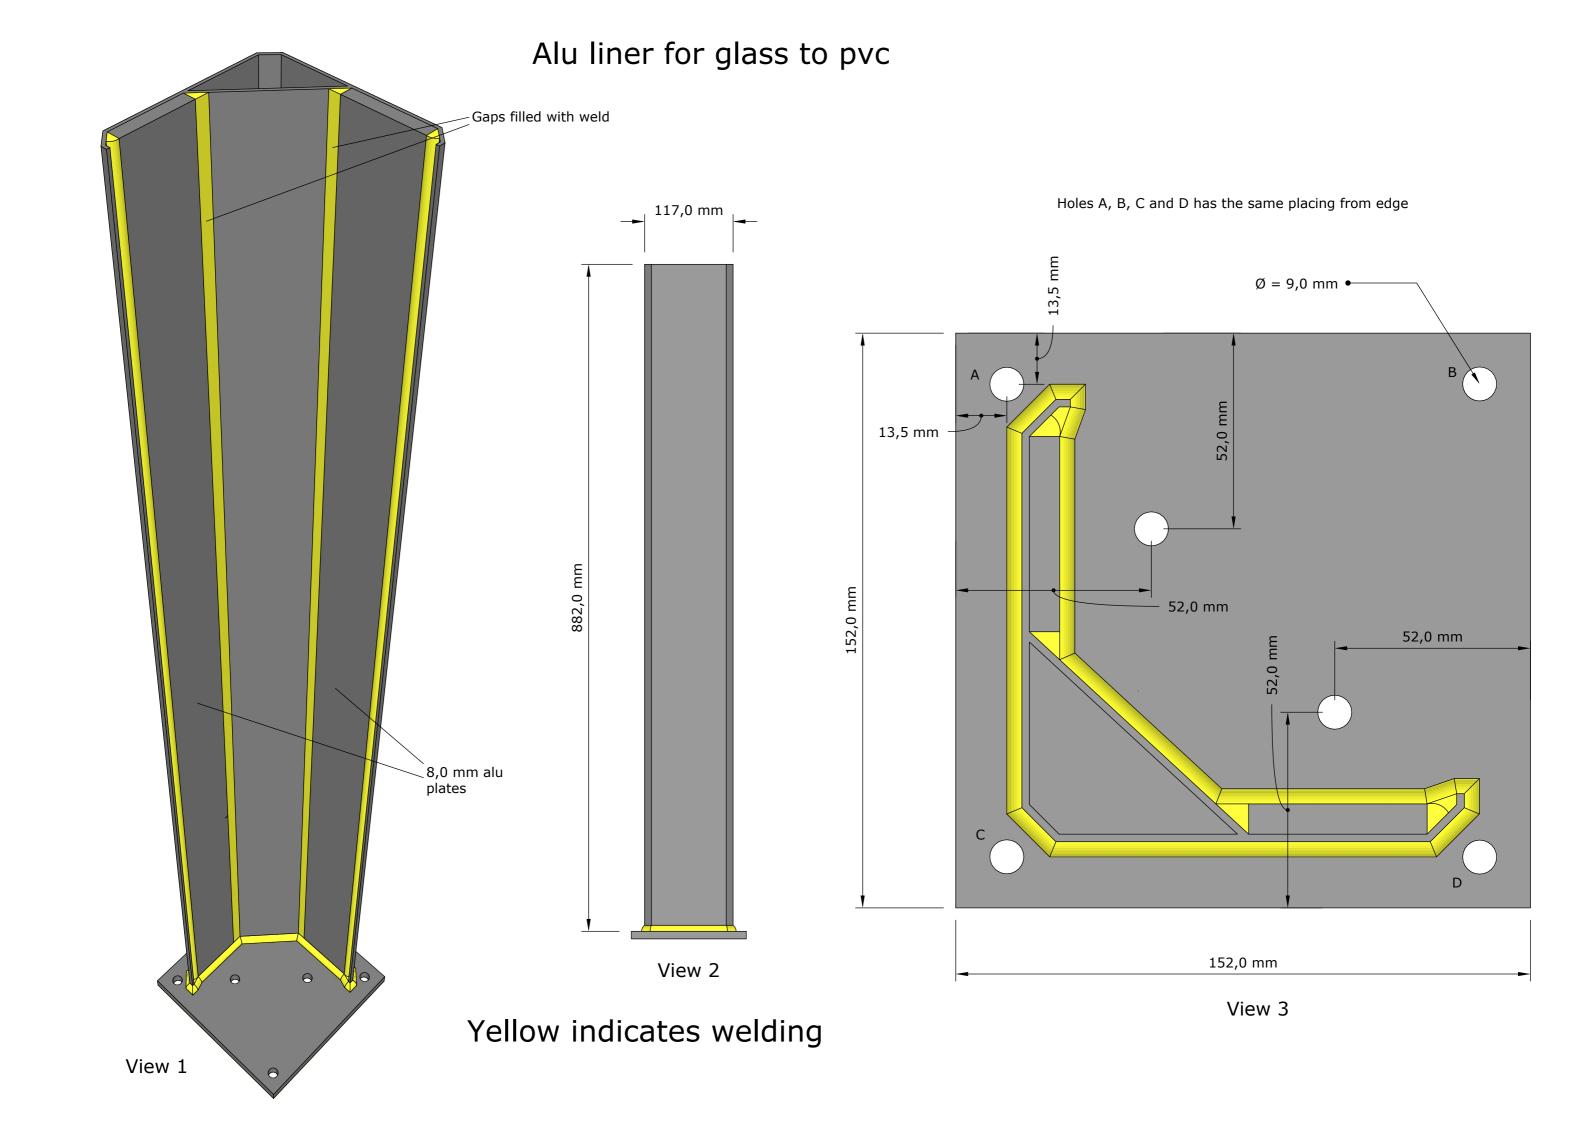

osts can be purchased separately:

Line Post - Pack no: 8875



End Post - Pack no: 8875



Corner Post - Pack no: 8893



Special Post - Pack no: 8893





## KG-1 Utsyn Grey 90

www.kystgjerdet.com

| Revisions |          |                                         |
|-----------|----------|-----------------------------------------|
|           |          |                                         |
| 1         | 14/11/17 | Sheet Production - RL                   |
| 2         | 06/10/20 | Name definition, and layout update - MS |
| 3         | 10/02/21 | Layout update - RL                      |
| 4         | 02/02/23 | Layout update - LMS                     |
| 5         | //       |                                         |



# Alu liner for glass to glass



Yellow indicates welding