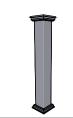

### Alt. for component 2:

Line Post, End Post, Corner Post: Art. No: 101516 For pack no: 2408 & 2410

### 1 full section contains:

| 1. Aluminum insert for post      | - Art. No: See alternatives |
|----------------------------------|-----------------------------|
| 2. PVC post                      | - Art. No: See alternatives |
| 3. New England top (as standard) | - Art. No: 102465           |
| 4. Bottom cover                  | - Art. No: 102451           |
| 5. Fastener for glassclamp       | - Art. No: 100715           |
| 6. Glass 88.4                    | - Art. No: 102505           |
| 7. Stainless Top-List            | - Art. No: 100715           |
| 8. Glass-Clamps                  | - Art. No: 102507           |