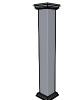

### Alt. for component 1:

Art. No: 102307

Art. No: 102308

### 1 full section contains:

| 1. Aluminum insert for post      | - Art. No: See alternatives |
|----------------------------------|-----------------------------|
| 2. PVC post                      | - Art. No: See alternatives |
| 3. New England top (as standard) | - Art. No: 102465           |
| 4. Bottom cover                  | - Art. No: 102451           |
| 5. Fastener for glassclamp       | - Art. No: 100715           |
| 6. Glass 88.4                    | - Art. No: 102505           |
| 7. Stainless Top-List            | - Art. No: 100715           |
| 8. Glass-Clamps                  | - Art. No: 102507           |