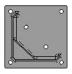

MS |
|  | 3 | 10/02/21  | Layout update - RL                      |
|  | 4 | //        |                                         |
|  | 5 | //        |                                         |







# KG-1G Utsyn Grey 90

www.kystgjerdet.com

|   | Revisions |                                         |  |
|---|-----------|-----------------------------------------|--|
|   |           |                                         |  |
| 1 | 14/11/17  | Sheet Production - RL                   |  |
| 2 | 06/10/20  | Name definition, and layout update - MS |  |
| 3 | 10/02/21  | Layout update - RL                      |  |
| 4 | //        |                                         |  |
| 5 | //        |                                         |  |





### Alt. for component 1:



Art. No: 102307



Art. No: 102308

### Alt. for component 2:



Line Post, End Post, Corner Post: Art. No: 101516 For pack no: 2408 & 2410



### **Component overview for pack no: 2408-2410**



### 1 full section contains:

| 1. Aluminum insert for post      | - Art. No: See alternatives |
|----------------------------------|-----------------------------|
| 2. PVC post                      | - Art. No: See alternatives |
| 3. New England top (as standard) | - Art. No: 102465           |
| 4. Bottom cover                  | - Art. No: 102451           |
| 5. Fastener for glassclamp       | - Art. No: 100715           |
| 6. Glass 88.4                    | - Art. No: 102505           |
| 7. Stainless Top-List            | - Art. No: 100715           |
| 8. Glass-Clamps                  | - Art. No: 102507