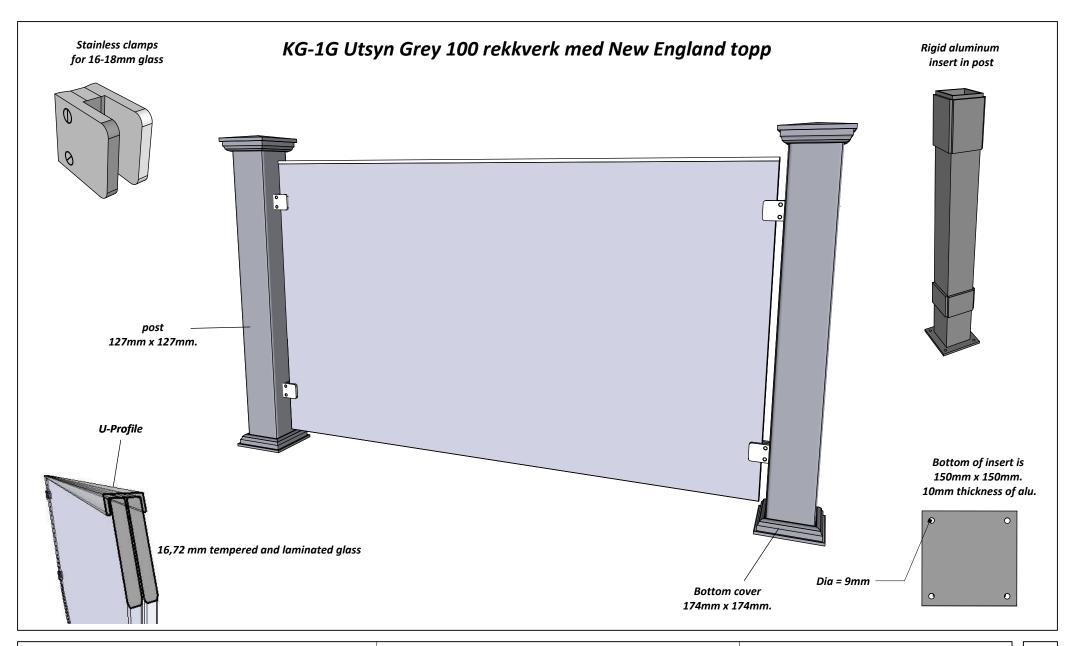

## 1 full section contains:

| 1. Aluminum insert for post      | - Art. No: See alternatives |  |
|----------------------------------|-----------------------------|--|
| 2. PVC post                      | - Art. No: See alternatives |  |
| 3. New England top (as standard) | - Art. No: 102465           |  |
| 4. Bottom cover                  | - Art. No: 102451           |  |
| 5. Fastener for glassclamp       | - Art. No: 100715           |  |
| 6. Glass 88.4                    | - Art. No: 102504           |  |
| 7. Stainless Top-List            | - Art. No: 100715           |  |
| 8. Glass-Clamps                  | - Art. No: 102507           |  |
|                                  |                             |  |