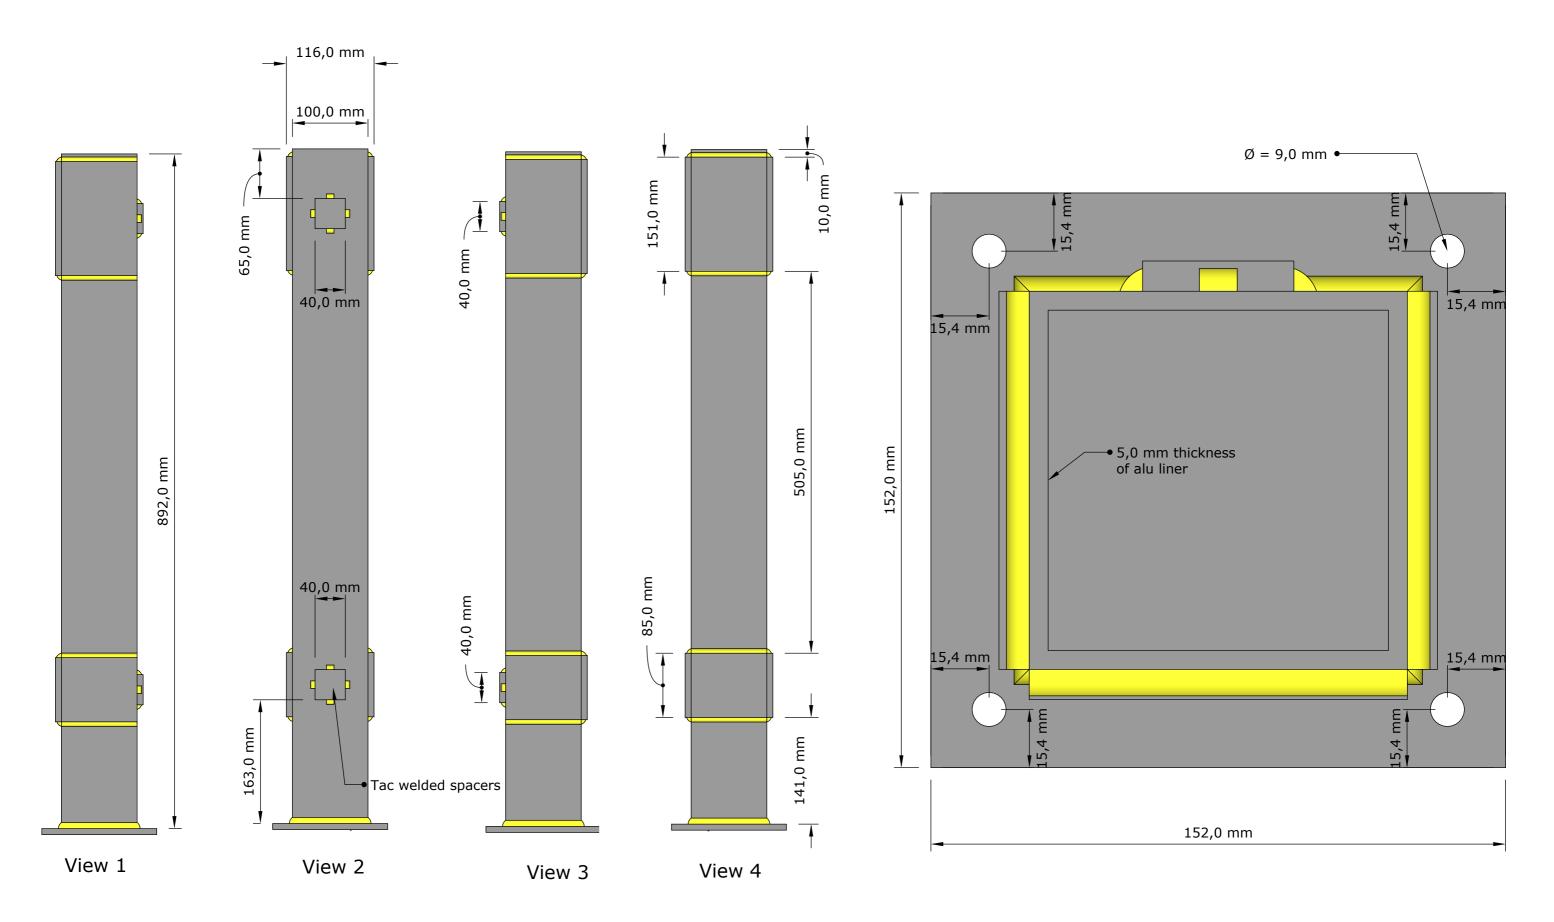

# End Post - Pack no: 8876

Additional posts can be purchased separately: Line Post - Pack no: 8876

Corner Post - Pack no: 8894

Special Post - Pack no: 8894

## 1 full section contains:

| 1. Aluminum insert for post      | - Art. No: See alternatives |  |
|----------------------------------|-----------------------------|--|
| 2. PVC post                      | - Art. No: See alternatives |  |
| 3. New England top (as standard) | - Art. No: 102465           |  |
| 4. Bottom cover                  | - Art. No: 102451           |  |
| 5. Fastener for glassclamp       | - Art. No: 100715           |  |
| 6. Glass 88.4                    | - Art. No: 102504           |  |
| 7. Stainless Top-List            | - Art. No: 100715           |  |
| 8. Glass-Clamps                  | - Art. No: 102507           |  |
|                                  |                             |  |