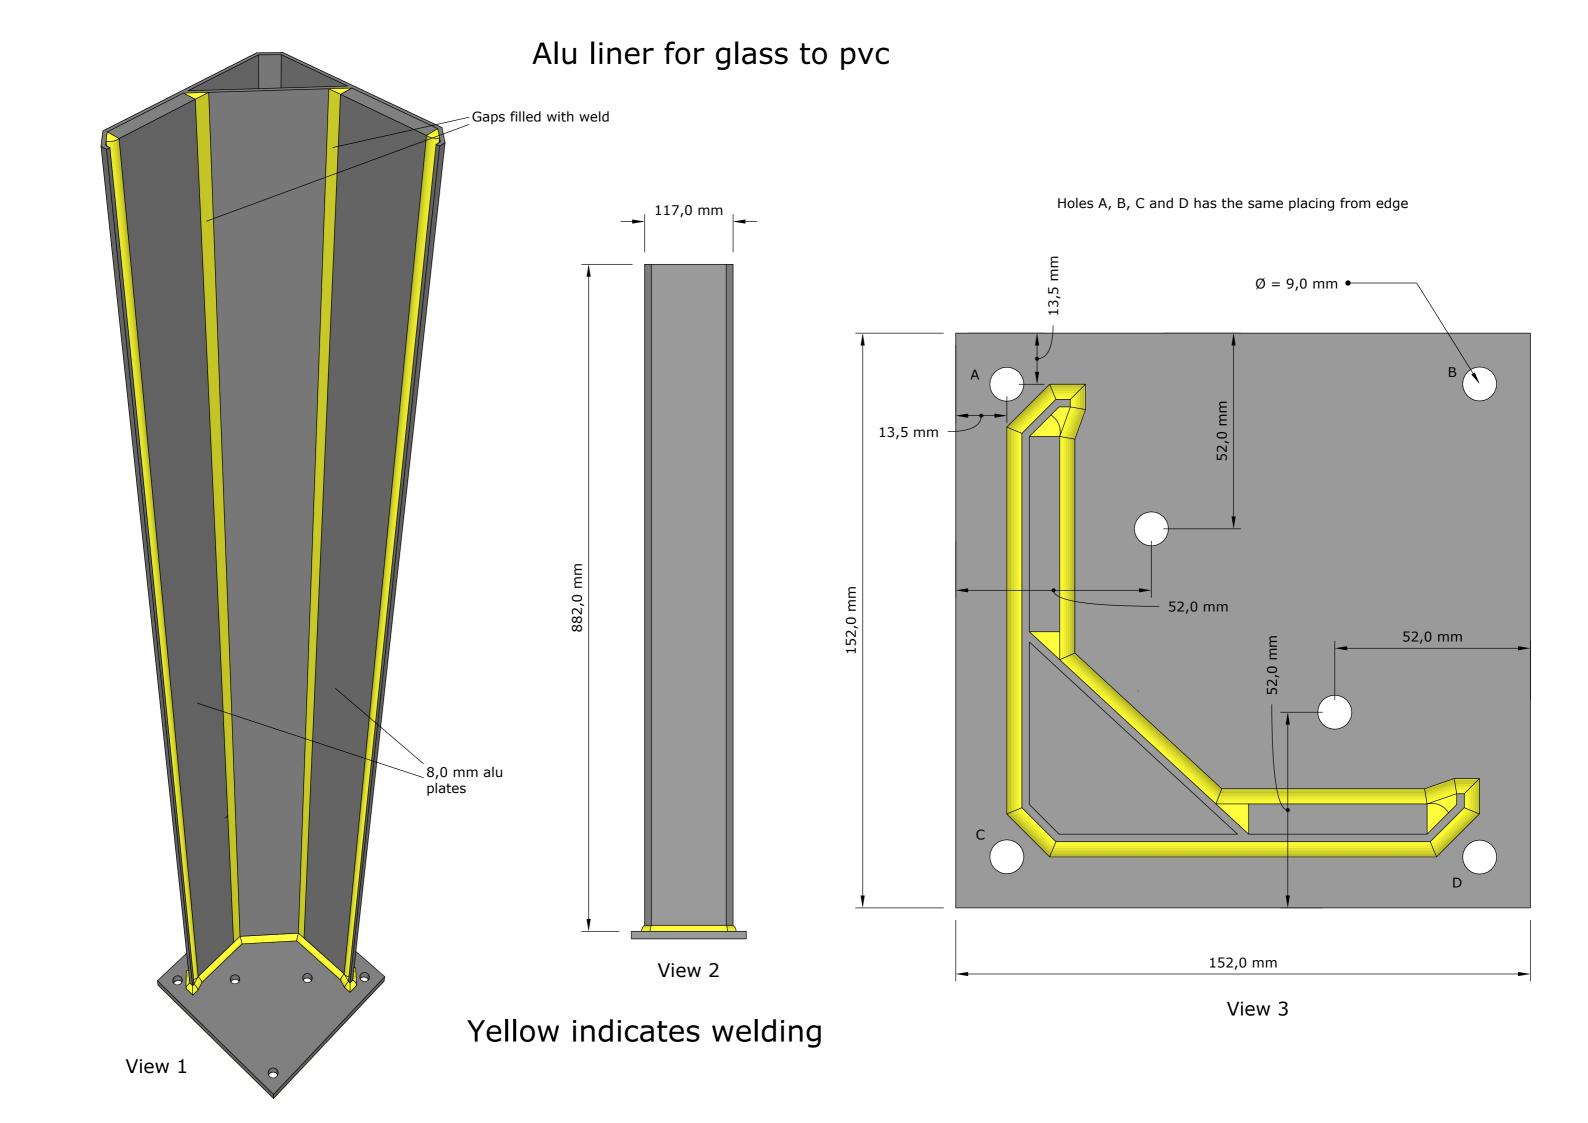

| - Art. No: 102507           |  |
|                                  |                             |  |



# KG-1G Utsyn Grey 100

www.kystgjerdet.com

|  | Revisions |          |                                         |  |
|--|-----------|----------|-----------------------------------------|--|
|  |           |          |                                         |  |
|  | 1         | 14/11/17 | Sheet Production - RL                   |  |
|  | 2         | 06/10/20 | Name definition, and layout update - MS |  |
|  | 3         | 10/02/21 | Layout update - RL                      |  |
|  | 4         | 02/02/23 | Layout update - LMS                     |  |
|  | 5         | //       |                                         |  |



# Alu liner for glass to glass



Yellow indicates welding