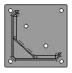

|
|  | 4         | //       |                                         |
|  | 5         | //       |                                         |







# KG-1G Utsyn Grey 100

www.kystgjerdet.com

|   |   | Revisions |                                         |  |
|---|---|-----------|-----------------------------------------|--|
|   |   |           |                                         |  |
|   | 1 | 14/11/17  | Sheet Production - RL                   |  |
|   | 2 | 06/10/20  | Name definition, and layout update - MS |  |
| ٦ | 3 | 10/02/21  | Layout update - RL                      |  |
|   | 4 | //        |                                         |  |
|   | 5 | //        |                                         |  |





### Alt. for component 1:



Art. No: 102307



Art. No: 102308

#### Alt. for component 2:



Line Post, End Post, Corner Post: Art. No: 101518 For pack no: 2411 & 2413



## **Component overview for pack no: 2411-2413**



# End Post - Pack no: 8876



Additional posts can be purchased separately: Line Post - Pack no: 8876

Corner Post - Pack no: 8894



Special Post - Pack no: 8894



## 1 full section contains:

| 1. Aluminum insert for post      | - Art. No: See alternatives |  |
|----------------------------------|-----------------------------|--|
| 2. PVC post                      | - Art. No: See alternatives |  |
| 3. New England top (as standard) | - Art. No: 102465           |  |
| 4. Bottom cover                  | - Art. No: 102451           |  |
| 5. Fastener for glassclamp       | - Art. No: 100715           |  |
| 6. G