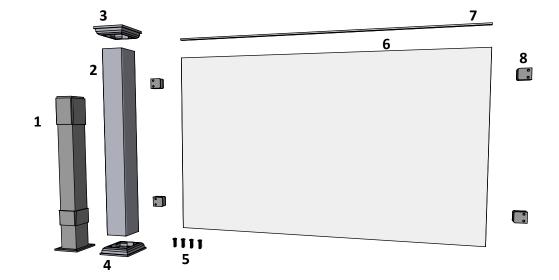

## **Component overview for pack no: 2411-2413**

## 1 full section contains:

| 1. Aluminum insert for post      | - Art. No: See alternatives |  |
|----------------------------------|-----------------------------|--|
| 2. PVC post                      | - Art. No: See alternatives |  |
| 3. New England top (as standard) | - Art. No: 102465           |  |
| 4. Bottom cover                  | - Art. No: 102451           |  |
| 5. Fastener for glassclamp       | - Art. No: 100715           |  |
| 6. Glass 88.4                    | - Art. No: 102504           |  |
| 7. Stainless Top-List            | - Art. No: 100715           |  |
| 8. Glass-Clamps                  | - Art. No: 102507           |  |
|                                  |                             |  |