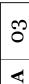

## **Component overview for pack no: 4892**

Tall Special Post - Pack no: 8813

Short Special Post - Pack no: 8801

| 1. Aluminum inserts for posts    | - Art. No: See alternatives |
|----------------------------------|-----------------------------|
| 2. PVC post (tall)               | - Art. No: 101512           |
| 3. New England top (as standard) | - Art. No: 102457           |
| 4. Bottom cover                  | - Art. No: 102449           |
| 5. Top rail                      | - Art. No: 100260           |
| 6. Endlists for panel (tall)     | - Art. No: 101829           |
| 7. Bottom rail with alu. liner   | - Art. No: 100400           |
| 8. 8 Pickets                     | - Art. No: 101711           |
| 9. Middle rail                   | - Art. No: 100527           |
| 10. Panel                        | - Art. No: 102224           |
| 11. Endlists for panel (short)   | - Art. No: 101828           |