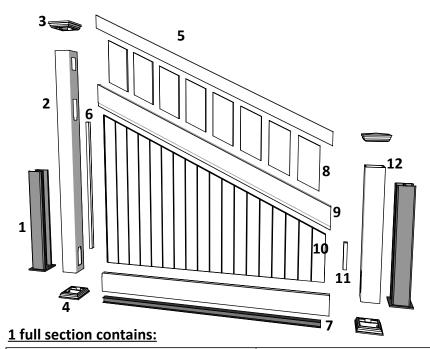

## **Component overview for pack no: 4892**

Tall Special Post - Pack no: 8813

Short Special Post - Pack no: 8801

| 1. Aluminum inserts for posts    | - Art. No: See alternatives |
|----------------------------------|-----------------------------|
| 2. PVC post (tall)               | - Art. No: 101512           |
| 3. New England top (as standard) | - Art. No: 102457           |
| 4. Bottom cover                  | - Art. No: 102449           |
| 5. Top rail                      | - Art. No: 100260           |
| 6. Endlists for panel (tall)     | - Art. No: 101829           |
| 7. Bottom rail with alu. liner   | - Art. No: 100400           |
| 8. 8 Pickets                     | - Art. No: 101711           |
| 9. Middle rail                   | - Art. No: 100527           |
| 10. Panel                        | - Art. No: 102224           |
| 11. Endlists for panel (short)   | - Art. No: 101828           |