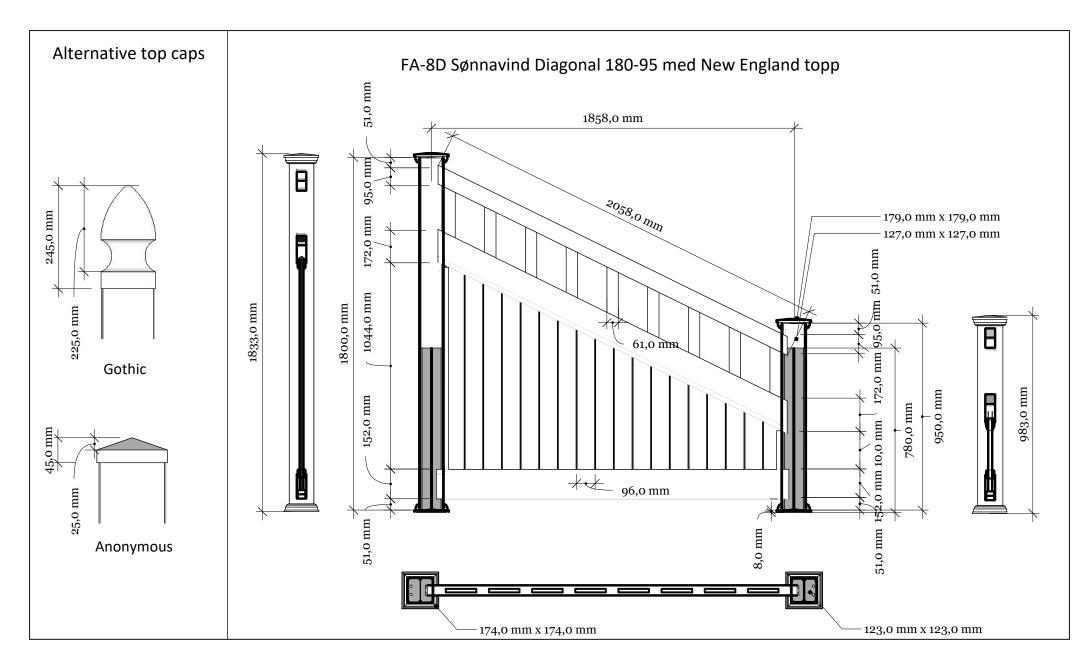

## **Component overview for pack no: 4892**

Tall Special Post - Pack no: 8813

Short Special Post - Pack no: 8801

| 1. Aluminum inserts for posts    | - Art. No: See alternatives |
|----------------------------------|-----------------------------|
| 2. PVC post (tall)               | - Art. No: 101512           |
| 3. New England top (as standard) | - Art. No: 102457           |
| 4. Bottom cover                  | - Art. No: 102449           |
| 5. Top rail                      | - Art. No: 100260           |
| 6. Endlists for panel (tall)     | - Art. No: 101829           |
| 7. Bottom rail with alu. liner   | - Art. No: 100400           |
| 8. 8 Pickets                     | - Art. No: 101711           |
| 9. Middle rail                   | - Art. No: 100527           |
| 10. Panel                        | - Art. No: 102224           |
| 11. Endlists for panel (short)   | - Art. No: 101828           |