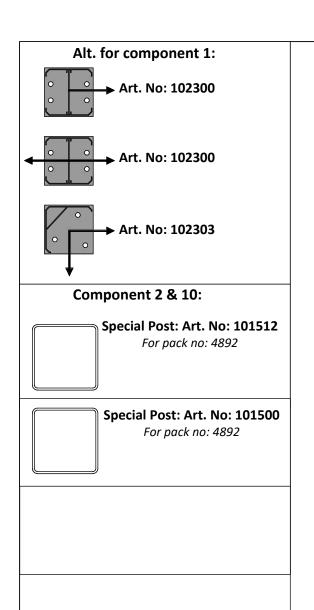

## **Component overview for pack no: 4892**

Tall Special Post - Pack no: 8813

Short Special Post - Pack no: 8801

| 1. Aluminum inserts for posts    | - Art. No: See alternatives |
|----------------------------------|-----------------------------|
| 2. PVC post (tall)               | - Art. No: 101512           |
| 3. New England top (as standard) | - Art. No: 102457           |
| 4. Bottom cover                  | - Art. No: 102449           |
| 5. Top rail                      | - Art. No: 100260           |
| 6. Endlists for panel (tall)     | - Art. No: 101829           |
| 7. Bottom rail with alu. liner   | - Art. No: 100400           |
| 8. 8 Pickets                     | - Art. No: 101711           |
| 9. Middle rail                   | - Art. No: 100527           |
| 10. Panel                        | - Art. No: 102224           |
| 11. Endlists for panel (short)   | - Art. No: 101828           |

Art. No: 101500