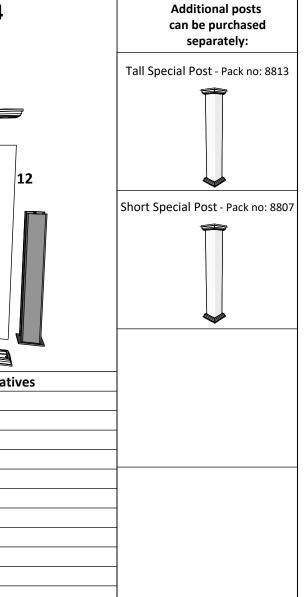

|            |                                  | Revisions |          |                                         |   | + |
|------------|----------------------------------|-----------|----------|-----------------------------------------|---|---|
|            | FA-8D Sønnavind Diagonal 180-125 | 1         | 14/11/17 | Sheet Production - RL                   |   | õ |
| YSTGJERDET |                                  | 2         | 10 1 1   | Name definition, and layout update - MS |   |   |
|            |                                  | 3         | 10/02/21 | Layout update - RL                      | Γ |   |
|            | www.kystgjerdet.com              | 4         | 02/03/23 | Layout update - LMS                     |   |   |
|            |                                  | 5         | //       |                                         |   |   |