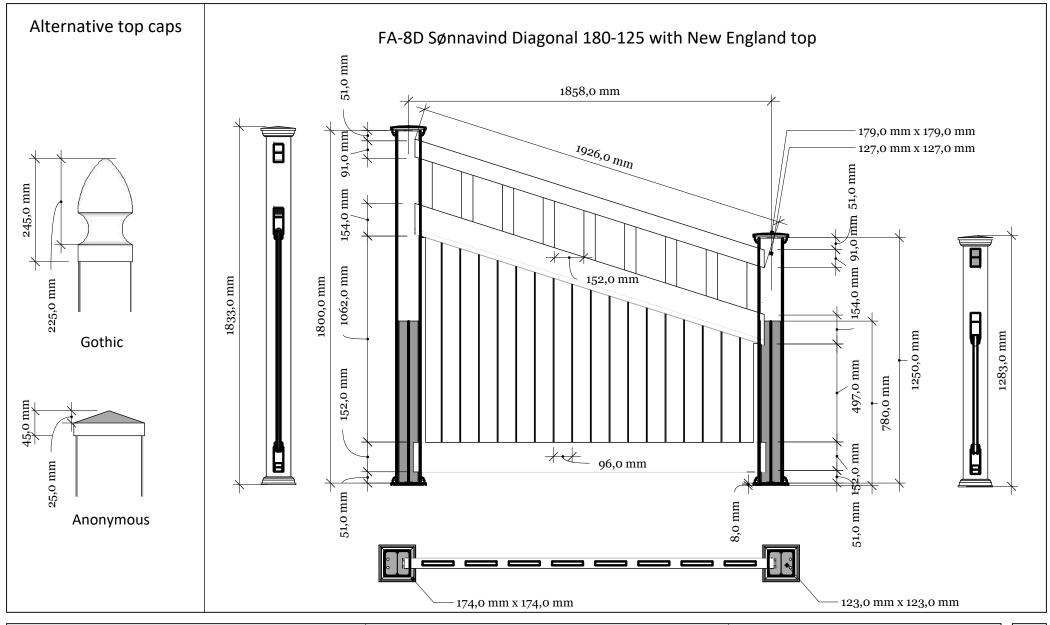

|                                                 |                                 | Revisions |                    |                                         |   | ~ |
|-------------------------------------------------|---------------------------------|-----------|--------------------|-----------------------------------------|---|---|
| <b>KYSTGJERDET</b> FA-8D Sønnavind Diagonal 180 | A-8D Sønnavind Diagonal 180-125 |           | MM/DD/YY           | Notes                                   | 3 | 5 |
|                                                 |                                 | 1         | 14/11/17           | Sheet Production - RL                   |   | - |
|                                                 |                                 | 2         | 06/10/20           | Name definition, and layout update - MS |   |   |
|                                                 | 3                               | 10/02/21  | Layout update - RL |                                         |   |   |
|                                                 | www.kystgjerdet.com             | 4         | //                 |                                         |   | 5 |
|                                                 |                                 | 5         | /_/                |                                         |   | • |