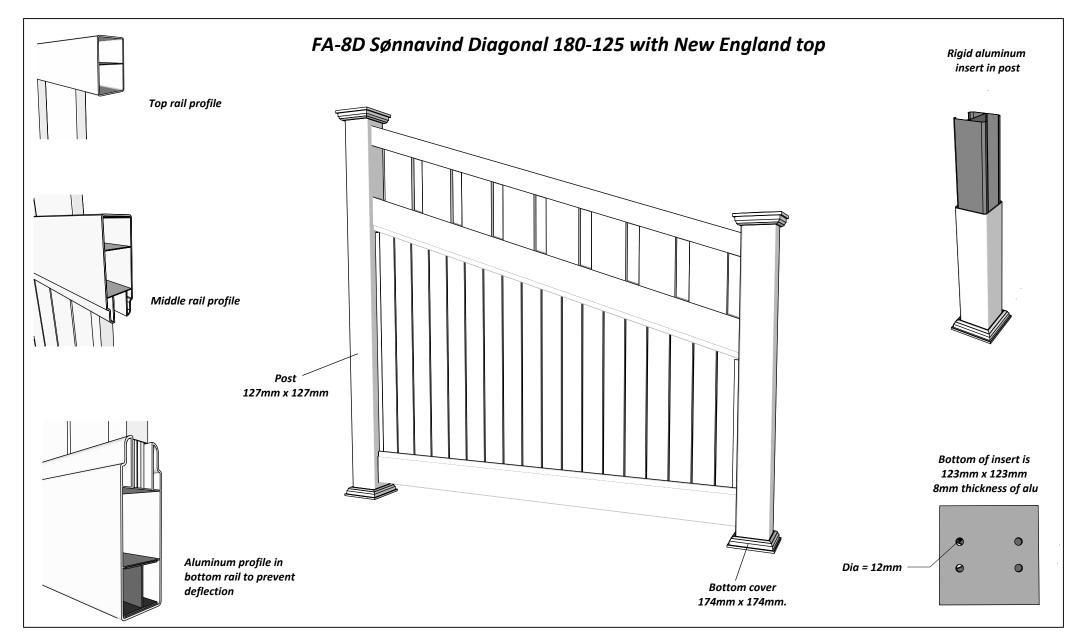

| <b>KYSTGJERDET</b> | FA-8D Sønnavind Diagonal 180-125 |                     | Revisions                               |   | 8   |
|--------------------|----------------------------------|---------------------|-----------------------------------------|---|-----|
|                    |                                  | MM/DD/YY 1 14/11/17 | 7 Notes<br>Sheet Production - RL        |   | Ö   |
|                    |                                  | 2 06/10/20          | Name definition, and layout update - MS |   |     |
|                    | www.kystgjerdet.com              | 3 10/02/21          | Layout update - RL<br>                  |   | A   |
|                    | in in introget de treorin        | 5//                 |                                         | L | · · |