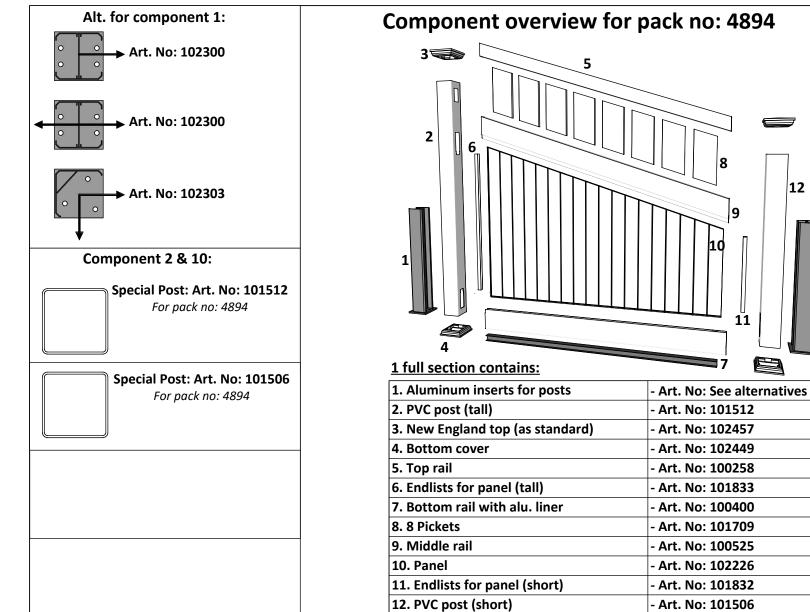

|            |                                  | Revisions |          |                                         |   | + |
|------------|----------------------------------|-----------|----------|-----------------------------------------|---|---|
|            | FA-8D Sønnavind Diagonal 180-125 | 1         | 14/11/17 | Sheet Production - RL                   |   | õ |
| YSTGJERDET |                                  | 2         | 10 1 1   | Name definition, and layout update - MS |   |   |
|            |                                  | 3         | 10/02/21 | Layout update - RL                      | Γ |   |
|            | www.kystgjerdet.com              | 4         | 02/03/23 | Layout update - LMS                     |   |   |
|            |                                  | 5         | //       |                                         |   |   |