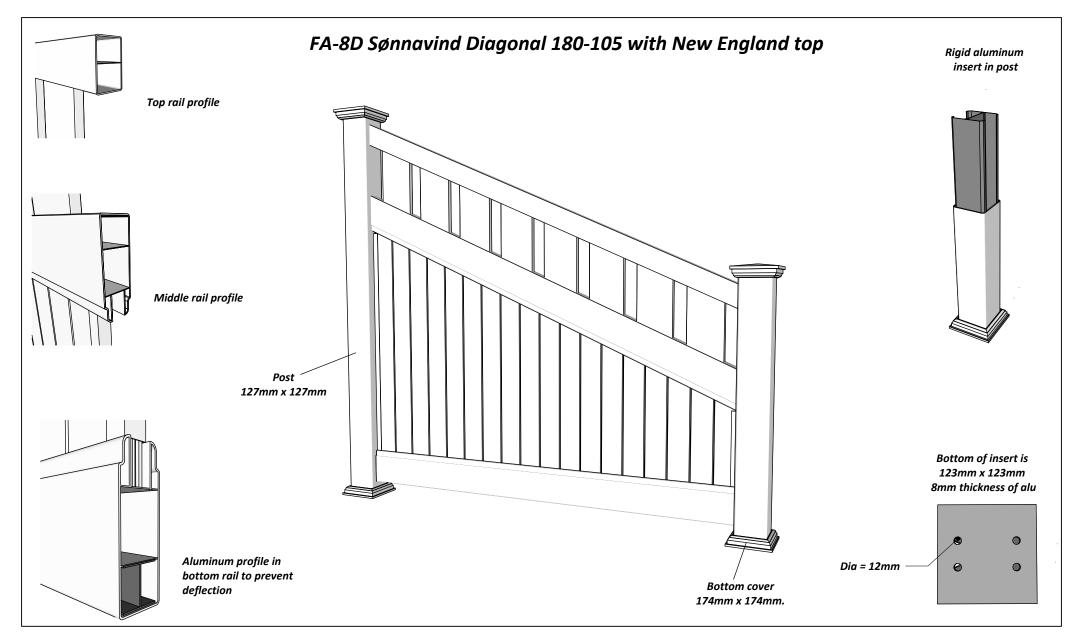

--------------------------|---|----------------------|-----------------------------------------|-----|----------|
| KYSIGJEKDEI |                                  | 1 | MM/DD/YY<br>14/11/17 | Notes<br>Sheet Production - RL          | 070 | ל (      |
|             |                                  | 2 | 0 7 7                | Name definition, and layout update - MS |     |          |
|             |                                  | 3 | 10/02/21             | Layout update - RL                      |     |          |
|             | www.kystgjerdet.com              | 4 | 02/03/23             | Layout update - LMS                     |     |          |
|             |                                  | 5 | //                   |                                         |     | <u> </u> |



| <b>KYSTGJERDET</b> | FA-8D Sønnavind Diagonal 180-105 | MM/DD/YY  Notes    1  14/11/17  Sheet Production - RL    2  06/10/20  Name definition, and layout update - MS | 04 |
|--------------------|----------------------------------|---------------------------------------------------------------------------------------------------------------|----|
|                    | www.kystgjerdet.com              | 3  10/02/21  Layout update - RL    4  02/03/23  Layout update - LMS    5 //                                   | V  |