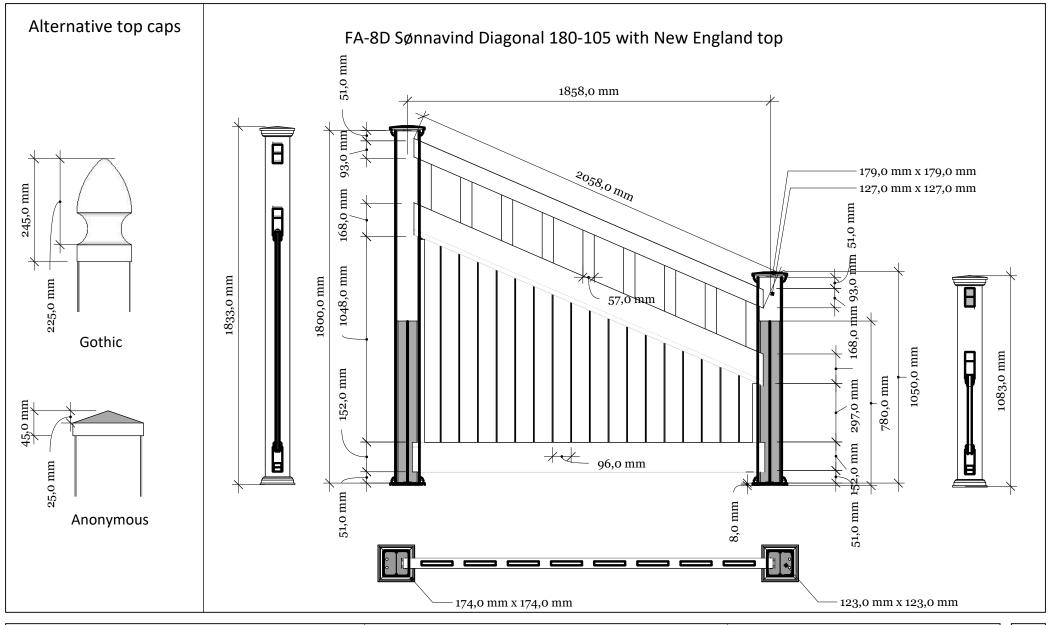

|             | FA-8D Sønnavind Diagonal 180-105 |   | Revisions            |                                         |     | +        |
|-------------|----------------------------------|---|----------------------|-----------------------------------------|-----|----------|
| KYSIGJEKDEI |                                  | 1 | MM/DD/YY<br>14/11/17 | Notes<br>Sheet Production - RL          | 070 | ל (      |
|             |                                  | 2 | 0 7 7                | Name definition, and layout update - MS |     |          |
|             |                                  | 3 | 10/02/21             | Layout update - RL                      |     |          |
|             | www.kystgjerdet.com              | 4 | 02/03/23             | Layout update - LMS