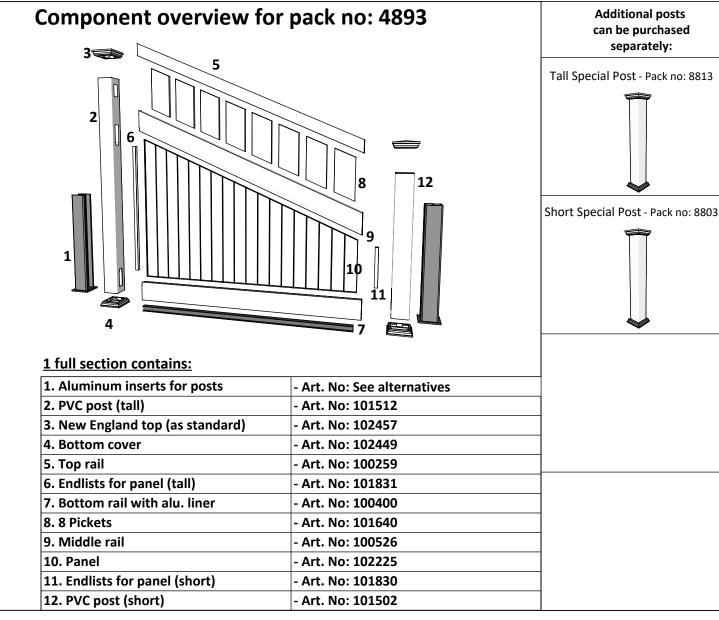

| www.kystgjerdet.com              | 4 | 02/03/23             | Layout update - LMS                     |     |          |
|             |                                  | 5 | //                   |                                         |     | <u> </u> |



| <b>KYSTGJERDET</b> | FA-8D Sønnavind Diagonal 180-105 | MM/DD/YY  Notes    1  14/11/17  Sheet Production - RL    2  06/10/20  Name definition, and layout update - MS | 04 |
|--------------------|----------------------------------|---------------------------------------------------------------------------------------------------------------|----|
|                    | www.kystgjerdet.com              | 3  10/02/21  Layout update - RL    4  02/03/23  Layout update - LMS    5 //                                   | V  |