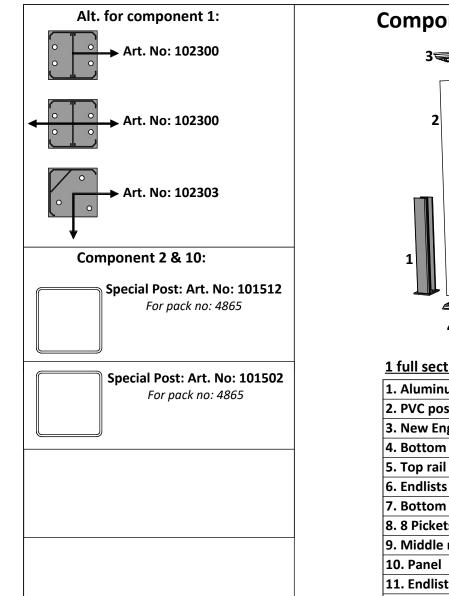

| www.kystgjerdet.com              | 4 | 02/03/23             | Layout update - LMS                     |     |          |
|             |                                  | 5 | //                   |                                         |     | <u> </u> |



| <b>KYSTGJERDET</b> | FA-8D Sønnavind Diagonal 180-105 | MM/DD/YY  Notes    1  14/11/17  Sheet Production - RL    2  06/10/20  Name definition, and layout update - MS | 04 |
|--------------------|----------------------------------|---------------------------------------------------------------------------------------------------------------|----|
|                    | www.kystgjerdet.com              | 3  10/02/21  Layout update - RL    4  02/03/23  Layout update - LMS    5 //                                   | V  |