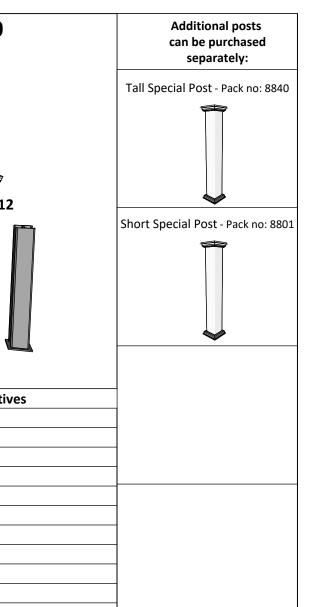

| 21 Layout update - RL |                                                                                                                                                                        |
| www.kystgjerdet.com             | 4/                                                     | /                     |                                                                                                                                                                        |
|                                 | FA-8D Sønnavind Diagonal 147-95<br>www.kystgjerdet.com |                       | FA-8D Sønnavind Diagonal 147-95 MM/DD/YY Notes   1 14/11/17 Sheet Production - RL   2 06/10/20 Name definition, and layout update - MS   3 10/02/01 Layout undate - RL |





| SIGJEKDEI |                                 | Revisions |          |                                         | +  |
|-----------|---------------------------------|-----------|----------|-----------------------------------------|----|
|           | FA-8D Sønnavind Diagonal 147-95 | 1         | 17 7 7   | Sheet Production - RL                   | 07 |
|           |                                 | 2         | 06/10/20 | Name definition, and layout update - MS |    |
|           |                                 | 3         | 10/02/21 | Layout update - RL                      |    |
|           | www.kystgjerdet.com             | 4         | 02/03/23 | Layout update - LMS                     |    |
|           |                                 | 5         | /_/      |