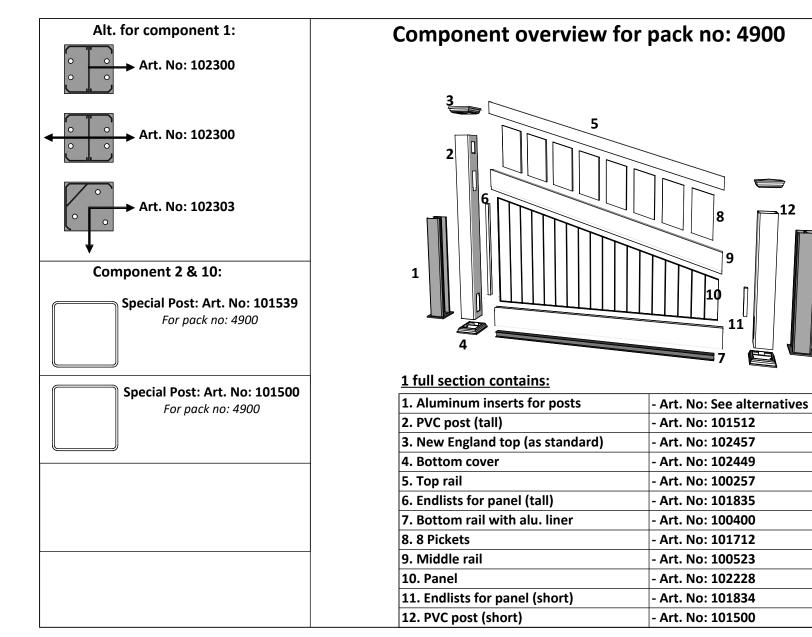

| 21 Layout update - RL |                                                                                                                                                                        |
| www.kystgjerdet.com             | 4/                                                     | /                     |                                                                                                                                                                        |
|                                 | FA-8D Sønnavind Diagonal 147-95<br>www.kystgjerdet.com |                       | FA-8D Sønnavind Diagonal 147-95 MM/DD/YY Notes   1 14/11/17 Sheet Production - RL   2 06/10/20 Name definition, and layout update - MS   3 10/02/01 Layout undate - RL |





| SIGJEKDEI |                                 | Revisions |          |                                         | +  |
|-----------|---------------------------------|-----------|----------|-----------------------------------------|----|
|           | FA-8D Sønnavind Diagonal 147-95 | 1         | 17 7 7   | Sheet Production - RL                   | 07 |
|           |                                 | 2         | 06/10/20 | Name definition, and layout update - MS |    |
|           |                                 | 3         | 10/02/21 | Layout update - RL                      |    |
|           | www.kystgjerdet.com             | 4         | 02/03/23 | Layout update - LMS                     |    |
|           |                                 | 5         | /_/      |