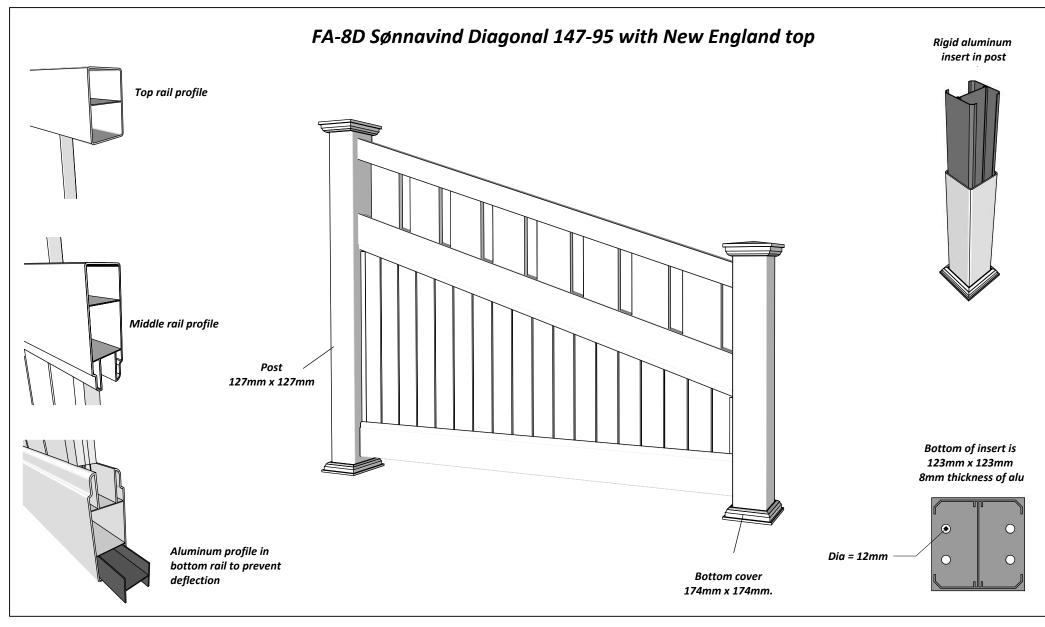

www.kystgjerdet.com

4 5

02/03/23

Layout update - LMS



|                                 | Revisions                                              |                       |                                                                                                                                                                        |
|---------------------------------|--------------------------------------------------------|-----------------------|------------------------------------------------------------------------------------------------------------------------------------------------------------------------|
| FA-8D Sønnavind Diagonal 147-95 |                                                        |                       | 03