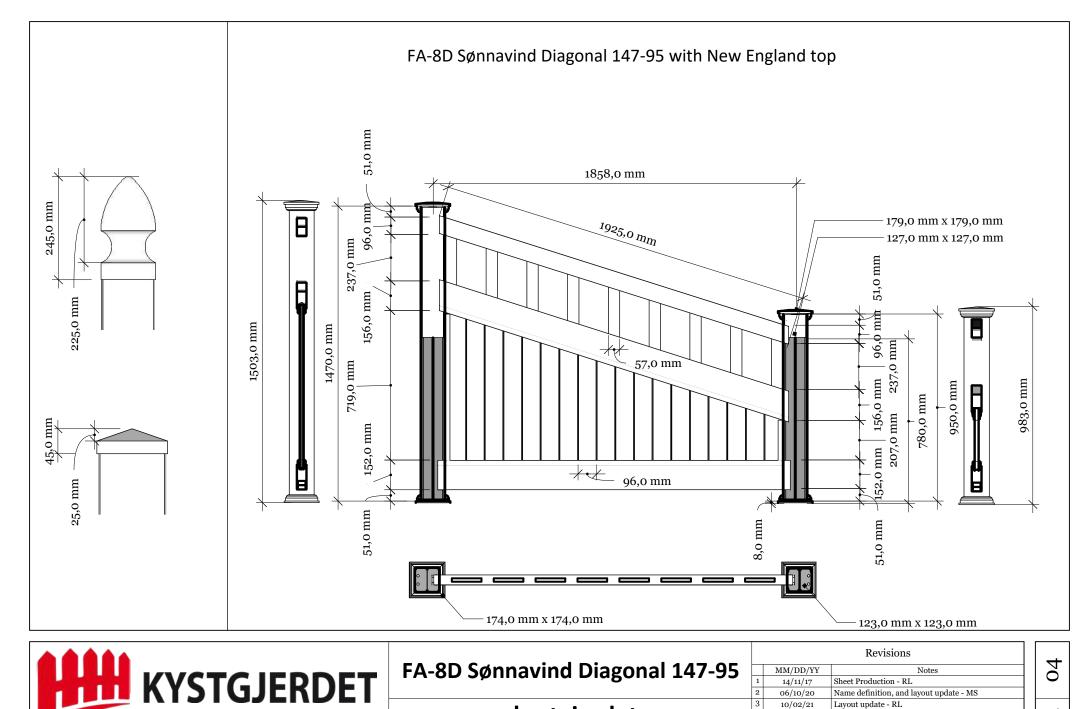

www.kystgjerdet.com

4 5

02/03/23

Layout update - LMS



|                                 | Revisions                                              |                       |                                                                                                                                                                        |
|---------------------------------|--------------------------------------------------------|-----------------------|------------------------------------------------------------------------------------------------------------------------------------------------------------------------|
| FA-8D Sønnavind Diagonal 147-95 |                                                        |                       | 03