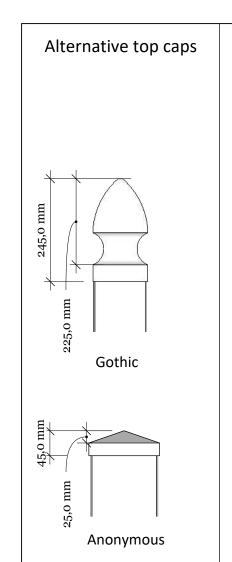

FA-8DG Sønnavind Diagonal Grey 180-125

www.kystgjerdet.com

| Revisions |   | Revisions |                                         |
|-----------|---|-----------|-----------------------------------------|
|           |   | MM/DD/YY  | Notes                                   |
|           | 1 | 14/11/17  | Sheet Production - RL                   |
|           | 2 | 06/10/20  | Name definition, and layout update - MS |
|           | 3 | 10/02/21  | Layout update - RL                      |
|           | 4 | //        |                                         |
|           | 5 | //        |                                         |









FA-8DG Sønnavind Diagonal Grey 180-125

www.kystgjerdet.com

|   | Revisions |          |                                         |
|---|-----------