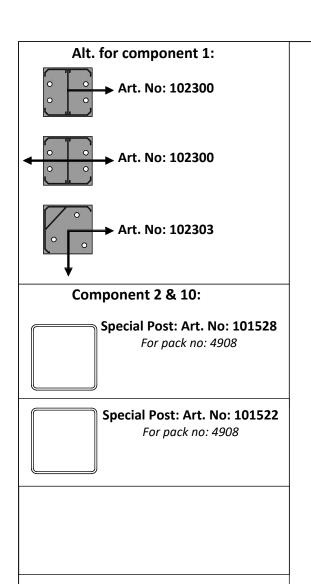

## **Component overview for pack no: 4908**

| 1. Aluminum inserts for posts    | - Art. No: See alternatives |
|----------------------------------|-----------------------------|
| 2. PVC post (tall)               | - Art. No: 101528           |
| 3. New England top (as standard) | - Art. No: 102465           |
| 4. Bottom cover                  | - Art. No: 102451           |
| 5. Top rail                      | - Art. No: 100265           |
| 6. Endlists for panel (tall)     | - Art. No: 101852           |
| 7. Bottom rail with alu. liner   | - Art. No: 100402           |
| 8. 8 Pickets                     | - Art. No: 101734           |
| 9. Middle rail                   | - Art. No: 100536           |
| 10. Panel                        | - Art. No: 102235           |
| 11. Endlists for panel (short)   | - Art. No: 101851           |
| 12. PVC post (short)             | - Art. No: 101522           |