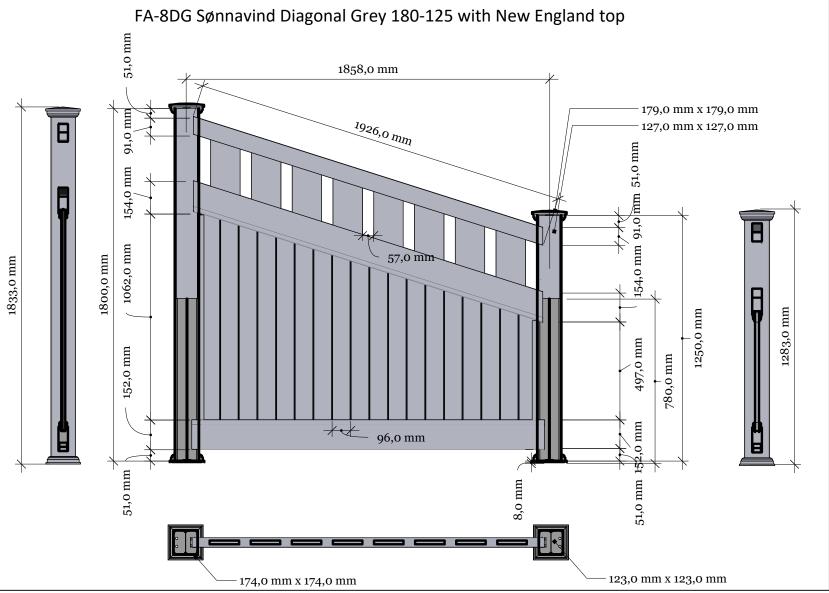

FA-8DG Sønnavind Diagonal Grey 180-125

www.kystgjerdet.com

| Revisions |   | Revisions |                                         |
|-----------|---|-----------|-----------------------------------------|
|           |   | MM/DD/YY  | Notes                                   |
|           | 1 | 14/11/17  | Sheet Production - RL                   |
|           | 2 | 06/10/20  | Name definition, and layout update - MS |
|           | 3 | 10/02/21  | Layout update - RL                      |
|           | 4 | //        |                                         |
|           | 5 | //        |                                         |

FA-8DG Sønnavind Diagonal Grey 180-125

www.kystgjerdet.com

|   | Revisions |          |                                         |
|---|-----------|----------|-----------------------------------------|
| Ì |           | MM/DD/YY | Notes                                   |
|   | 1         | 14/11/17 | Sheet Production - RL                   |
|   | 2         | 06/10/20 | Name definition, and layout update - MS |
|   | 3         | 10/02/21 | Layout update - RL                      |
|   | 4         | //       |                                         |
|   | 5         | //       |                                         |

| FA-8DG Sønnavi | nd Diagonal | Grey 180-125 |
|----------------|-------------|--------------|
|----------------|-------------|--------------|

| www. | kystgjerdet.con                        | 1 |
|------|----------------------------------------|---|
|      | .,,,,,,,,,,,,,,,,,,,,,,,,,,,,,,,,,,,,, | • |

| Revisions |          |                                         |
|-----------|----------|-----------------------------------------|
|           |          |                                         |
| 1         | 14/11/17 | Sheet Production - RL                   |
| 2         | 06/10/20 | Name definition, and layout update - MS |
| 3         | 10/02/21 | Layout update - RL                      |
| 4         | 02/03/23 | Layout update - LMS                     |
| 5         | //       |                                         |