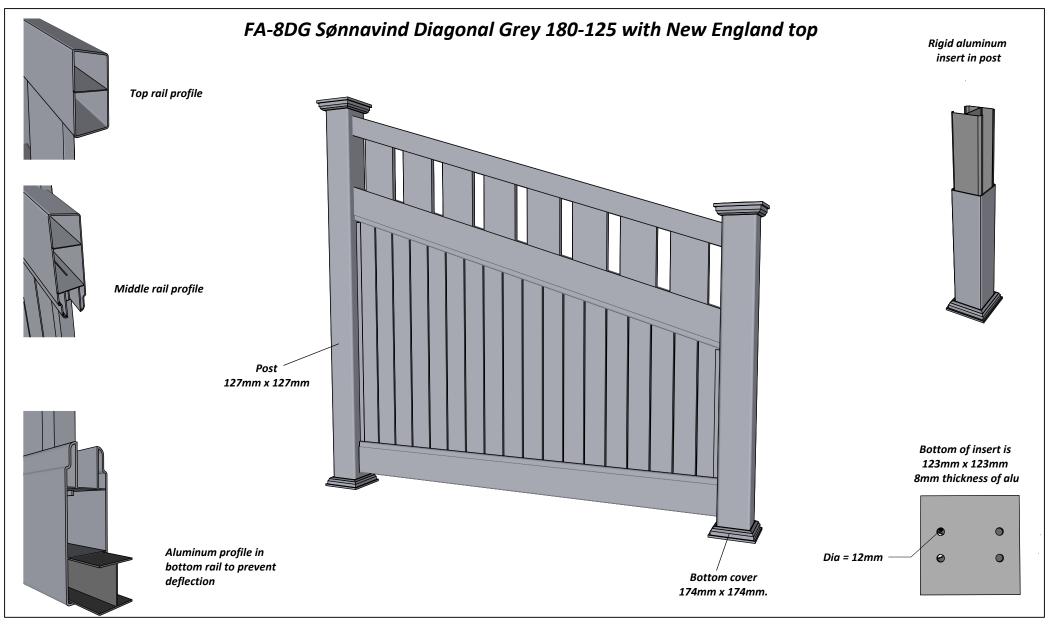

## **Component overview for pack no: 4908**

| 1. Aluminum inserts for posts    | - Art. No: See alternatives |
|----------------------------------|-----------------------------|
| 2. PVC post (tall)               | - Art. No: 101528           |
| 3. New England top (as standard) | - Art. No: 102465           |
| 4. Bottom cover                  | - Art. No: 102451           |
| 5. Top rail                      | - Art. No: 100265           |
| 6. Endlists for panel (tall)     | - Art. No: 101852           |
| 7. Bottom rail with alu. liner   | - Art. No: 100402           |
| 8. 8 Pickets                     | - Art. No: 101734           |
| 9. Middle rail                   | - Art. No: 100536           |
| 10. Panel                        | - Art. No: 102235           |
| 11. Endlists for panel (short)   | - Art. No: 101851           |
| 12. PVC post (short)             | - Art. No: 101522           |