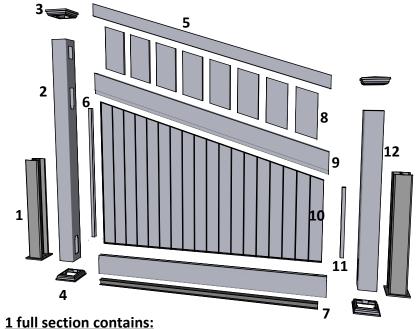

## **Component overview for pack no: 4908**

| 1. Aluminum inserts for posts    | - Art. No: See alternatives |
|----------------------------------|-----------------------------|
| 2. PVC post (tall)               | - Art. No: 101528           |
| 3. New England top (as standard) | - Art. No: 102465           |
| 4. Bottom cover                  | - Art. No: 102451           |
| 5. Top rail                      | - Art. No: 100265           |
| 6. Endlists for panel (tall)     | - Art. No: 101852           |
| 7. Bottom rail with alu. liner   | - Art. No: 100402           |
| 8. 8 Pickets                     | - Art. No: 101734           |
| 9. Middle rail                   | - Art. No: 100536           |
| 10. Panel                        | - Art. No: 102235           |
| 11. Endlists for panel (short)   | - Art. No: 101851           |
| 12. PVC post (short)             | - Art. No: 101522           |