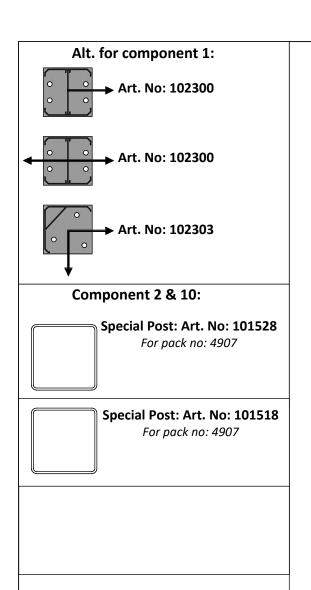

## Component overview for pack no: 4907

| Additional posts |  |
|------------------|--|
| can be purchased |  |
| separately:      |  |

Tall Special Post - Pack no: 8829

Short Special Post - Pack no: 8819

| 1. Aluminum inserts for posts    | - Art. No: See alternatives |  |
|----------------------------------|-----------------------------|--|
| 2. PVC post (tall)               | - Art. No: 101528           |  |
| 3. New England top (as standard) | - Art. No: 102465           |  |
| 4. Bottom cover                  | - Art. No: 102451           |  |
| 5. Top rail                      | - Art. No: 100266           |  |
| 6. Endlists for panel (tall)     | - Art. No: 101850           |  |
| 7. Bottom rail with alu. liner   | - Art. No: 100402           |  |
| 8. 8 Pickets                     | - Art. No: 101735           |  |
| 9. Middle rail                   | - Art. No: 100537           |  |
| 10. Panel                        | - Art. No: 102234           |  |

Art. No: 101849

Art. No: 101518

FA-8DG Sønnavind Diagonal Grey 180-105

11. Endlists for panel (short)

12. PVC post (short)

www.kystgjerdet.com

|   | Revisions |                                         |
|---|-----------|-----------------------------------------|
|   |           |                                         |
| 1 | 14/11/17  | Sheet Production - RL                   |
| 2 | 06/10/20  | Name definition, and layout update - MS |
| 3 | 10/02/21  | Layout update - RL                      |
| 4 | 02/03/23  | Layout update - LMS                     |
| 5 | //        |                                         |