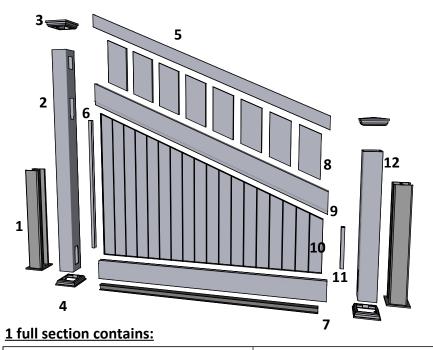

## Component overview for pack no: 4907

| Additional posts |  |
|------------------|--|
| can be purchased |  |
| separately:      |  |

Tall Special Post - Pack no: 8829

Short Special Post - Pack no: 8819

| 1. Aluminum inserts for posts    | - Art. No: See alternatives |  |
|----------------------------------|-----------------------------|--|
| 2. PVC post (tall)               | - Art. No: 101528           |  |
| 3. New England top (as standard) | - Art. No: 102465           |  |
| 4. Bottom cover                  | - Art. No: 102451           |  |
| 5. Top rail                      | - Art. No: 100266           |  |
| 6. Endlists for panel (tall)     | - Art. No: 101850           |  |
| 7. Bottom rail with alu. liner   | - Art. No: 100402           |  |
| 8. 8 Pickets                     | - Art. No: 101735           |  |
| 9. Middle rail                   | - Art. No: 100537           |  |
| 10. Panel                        | - Art. No: 102234           |  |

Art. No: 101849

Art. No: 101518

FA-8DG Sønnavind Diagonal Grey 180-105

11. Endlists for panel (short)

12. PVC post (short)

www.kystgjerdet.com

|   | Revisions |                                         |
|---|-----------|-----------------------------------------|
|   |           |                                         |
| 1 | 14/11/17  | Sheet Production - RL                   |
| 2 | 06/10/20  | Name definition, and layout update - MS |
| 3 | 10/02/21  | Layout update - RL                      |
| 4 | 02/03/23  | Layout update - LMS                     |
| 5 | //        |                                         |