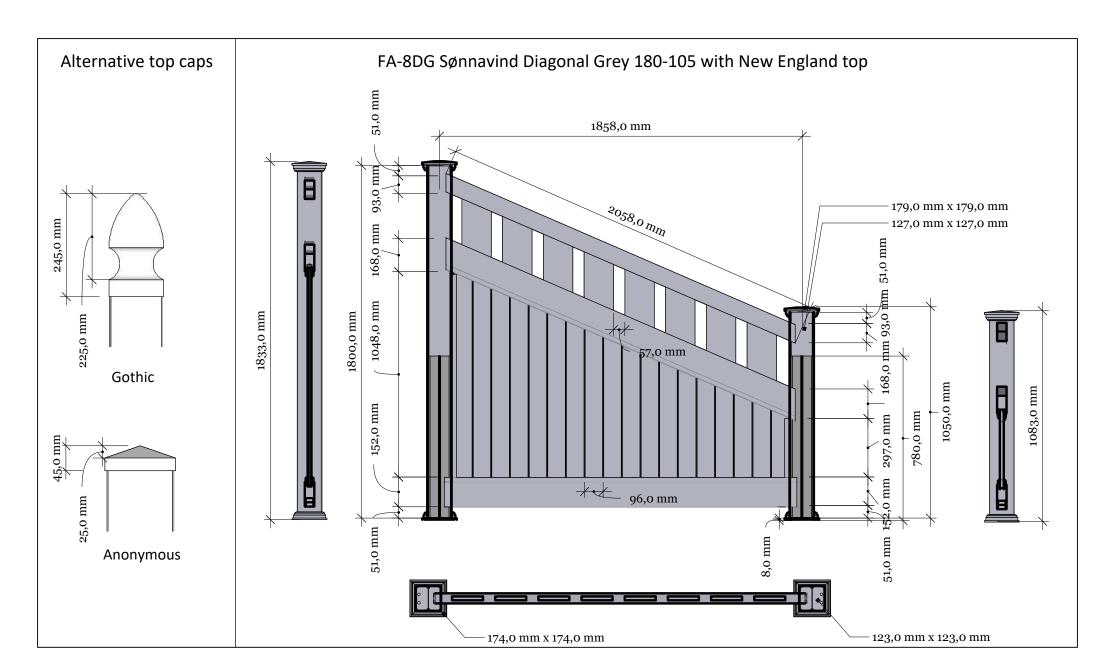

FA-8DG Sønnavind Diagonal Grey 180-105

www.kystgjerdet.com

| Revisions |          |                                         |
|-----------|----------|-----------------------------------------|
|           | MM/DD/YY | Notes                                   |
| 1         | 14/11/17 | Sheet Production - RL                   |
| 2         | 06/10/20 | Name definition, and layout update - MS |
| 3         | 10/02/21 | Layout update - RL                      |
| 4         | //       |                                         |
| 5         | //       |                                         |