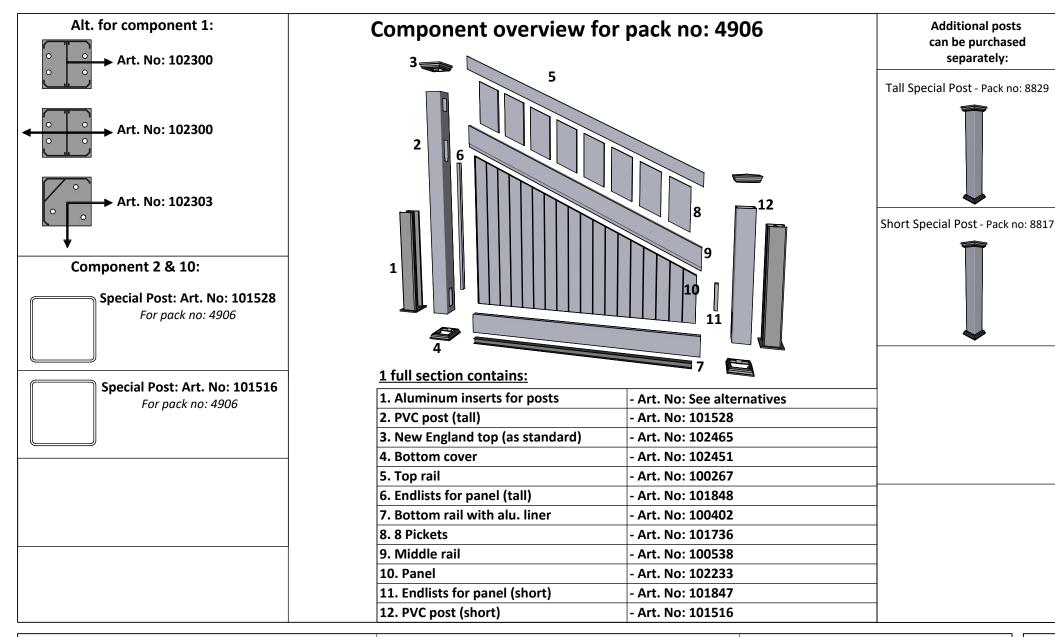

Revisions 4 FA-8DG Sønnavind Diagonal Grey 180-95 **KYSTGJERDET** Ò 14/11/17 Sheet Production - RL 2 06/10/20 Name definition, and layout update - MS 3 10/02/21 Layout update - RL www.kystgjerdet.com 4 5 Layout update - LMS 02/03/23  $\triangleleft$ / /