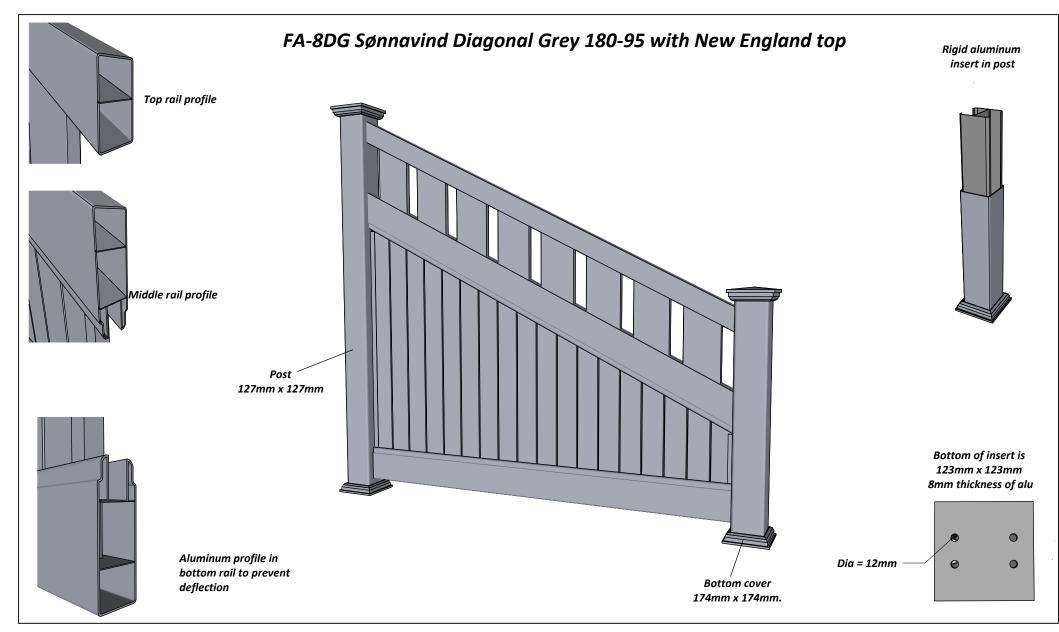

| KYSTGJERDET | FA-8DG Sønnavind Diagonal Grey 180-95 | Revisions |          |                                                                  |     | 3            |
|-------------|---------------------------------------|-----------|----------|------------------------------------------------------------------|-----|--------------|
|             |                                       |           | MM/DD/YY | Notes                                                            | 2 2 | õ            |
|             |                                       | 1 2       | 17 7 7   | Sheet Production - RL<br>Name definition, and layout update - MS | •   |              |
|             | www.kystgjerdet.com                   | 3         | 10/02/21 | Layout update - RL                                               |     |              |
|             |                                       | 4         | //       |                                                                  | •   | $\mathbf{A}$ |