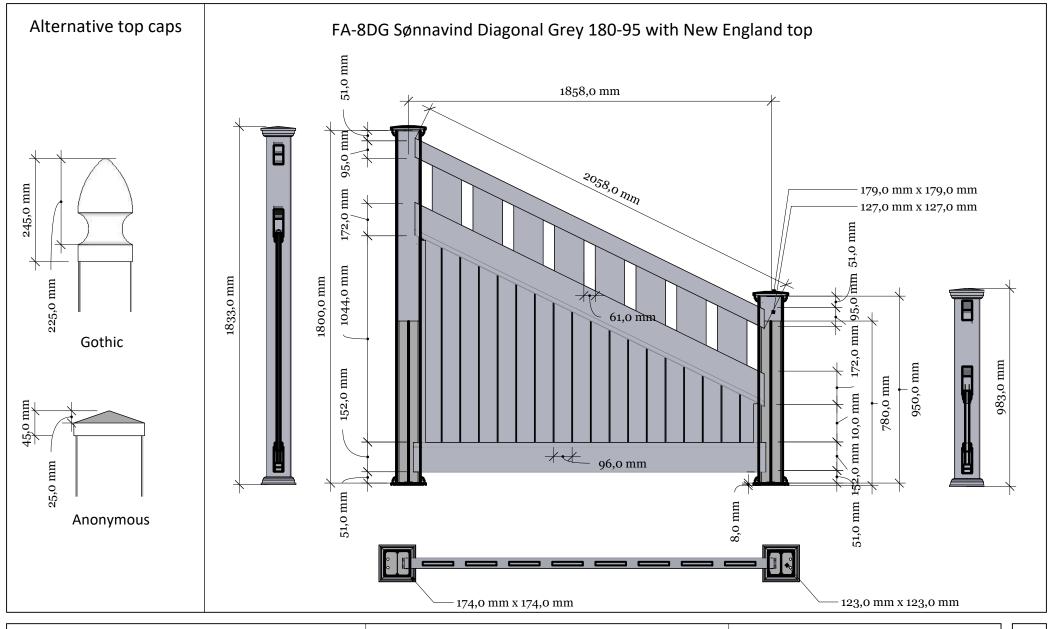

|                    |                                       |          |                      | Revisions                               |  | ~ |
|--------------------|---------------------------------------|----------|----------------------|-----------------------------------------|--|---|
| <b>KYSTGJERDET</b> | FA-8DG Sønnavind Diagonal Grey 180-95 | 95 MM/DD | MM/DD/YY<br>14/11/17 | Notes Sheet Production - RL             |  | Ö |
|                    |                                       | 2        | 06/10/20             | Name definition, and layout update - MS |  |   |
|                    | www.kystgjerdet.com                   | 3<br>4   | 10/02/21             | Layout update - RL<br>                  |  |   |
|                    | w w w wiky stejeracticom              | 5        | //                   |                                         |  | ٦ |