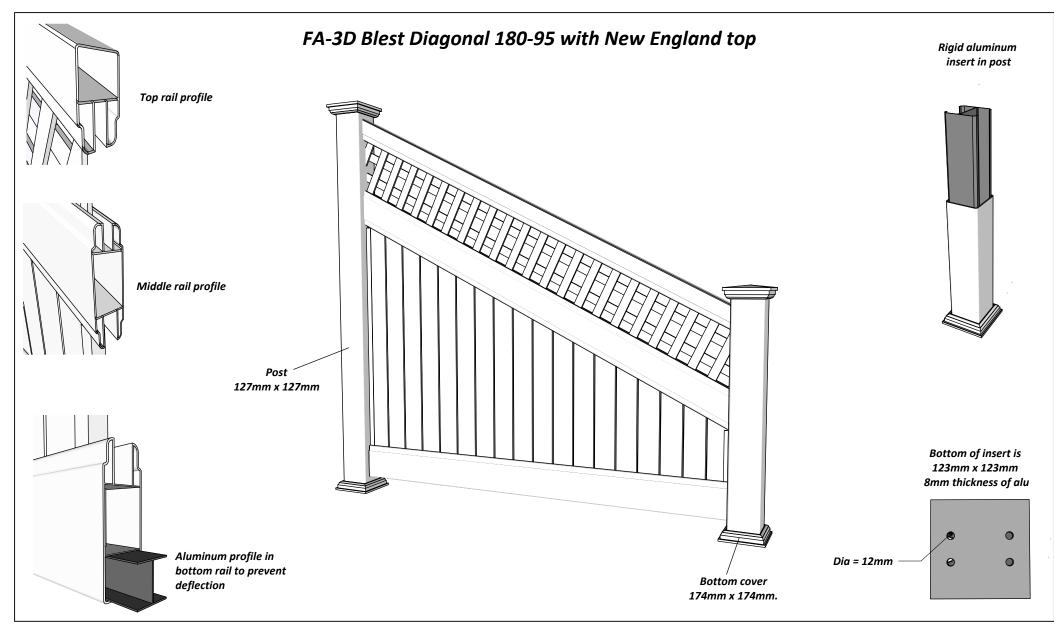

|    |
|-------------|-----------------------------|-----------|----------------------|------------------------------------------------------------------|----|
|             |                             |           | MM/DD/YY             | Notes                                                            | 03 |
|             |                             | 1         | 14/11/17<br>06/10/20 | Sheet Production - RL<br>Name definition, and layout update - MS |    |
|             | www.kystgjerdet.com         | 3         | 10/02/21             | Layout update - LMS                                              |    |
|             |                             | 4         | //                   | ····                                                             | A  |



| KYSTGJERDET | FA-3D Blest Diagonal 180-95 | Revisions    MM/DD/YY  Notes    1  14/11/17  Sheet Production - RL    2  06/10/20  Name definition, and layout update - MS | 03 |
|-------------|-----------------------------|----------------------------------------------------------------------------------------------------------------------------|----|
|             | www.kystgjerdet.com         | a  10/02/21  Layout update - LMS    4 //     5 //                                                                          | V  |





## Revisions 4 FA-3D Blest Diagonal 180-95 **KYSTGJERDET** Ò 14/11/17 Sheet Production - RL 2 06/10/20 Name definition, and layout update - MS 3 10/02/21 Layout update - RL www.kystgjerdet.com 4 5 Layout update - LMS 02/03/23 $\triangleleft$ / /