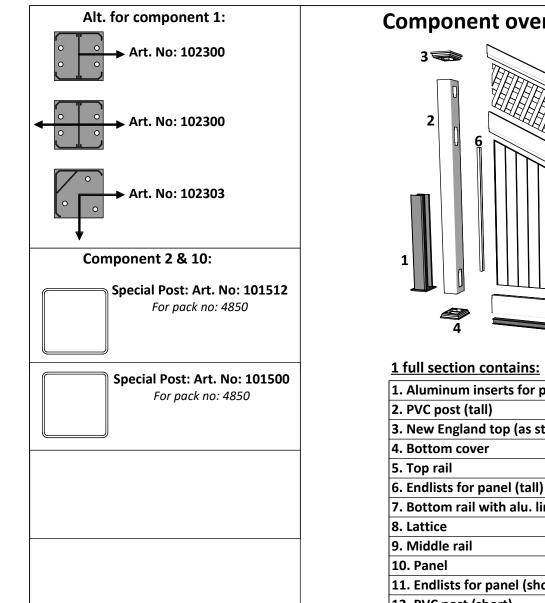

| 3         | 10/02/21             | Layout update - LMS                                              |    |
|             |                             | 4         | //                   | ····                                                             | A  |



| KYSTGJERDET | FA-3D Blest Diagonal 180-95 | Revisions    MM/DD/YY  Notes    1  14/11/17  Sheet Production - RL    2  06/10/20  Name definition, and layout update - MS | 03 |
|-------------|-----------------------------|----------------------------------------------------------------------------------------------------------------------------|----|
|             | www.kystgjerdet.com         | a  10/02/21  Layout update - LMS    4 //     5 //                                                                          | V  |





## Revisions 4 FA-3D Blest Diagonal 180-95 **KYSTGJERDET** Ò 14/11/17 Sheet Production - RL 2 06/10/20 Name definition, and layout update - MS 3 10/02/21 Layout update - RL www.kystgjerdet.com 4 5 Layout update - LMS 02/03/23 $\triangleleft$ / /