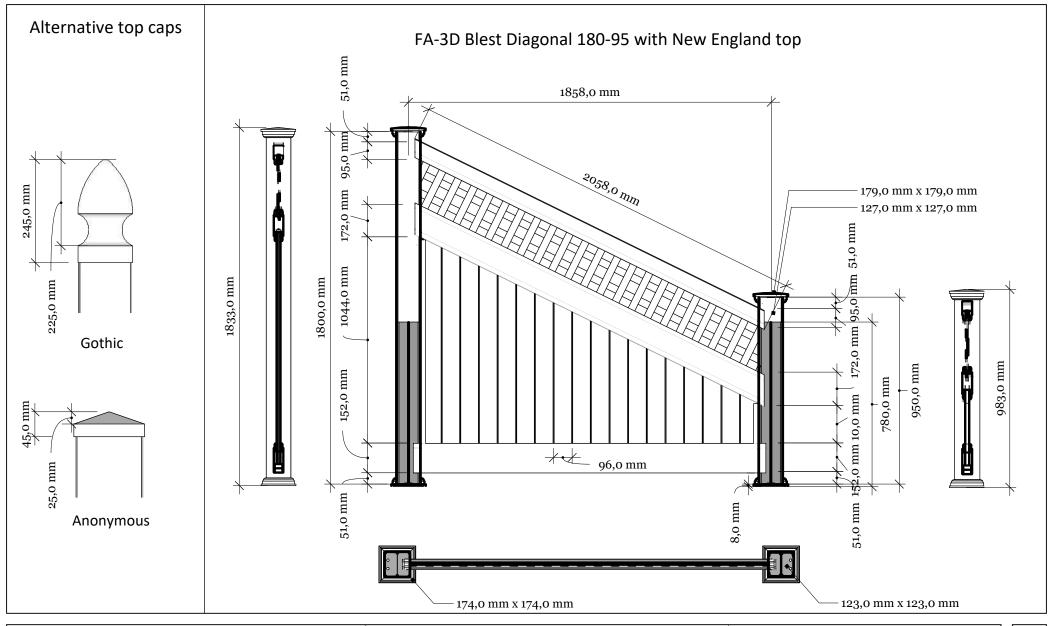

| KYSTGJERDET | FA-3D Blest Diagonal 180-95 | Revisions |                      |                                                                  |    |
|-------------|-----------------------------|-----------|----------------------|------------------------------------------------------------------|----|
|             |                             |           | MM/DD/YY             | Notes                                                            | 03 |
|             |                             | 1         | 14/11/17<br>06/10/20 | Sheet Production - RL<br>Name definition, and layout update - MS |    |
|             | www.kystgjerdet.com         | 3         | 10/02/21             | Layout update - LMS                                              |    |
|             |