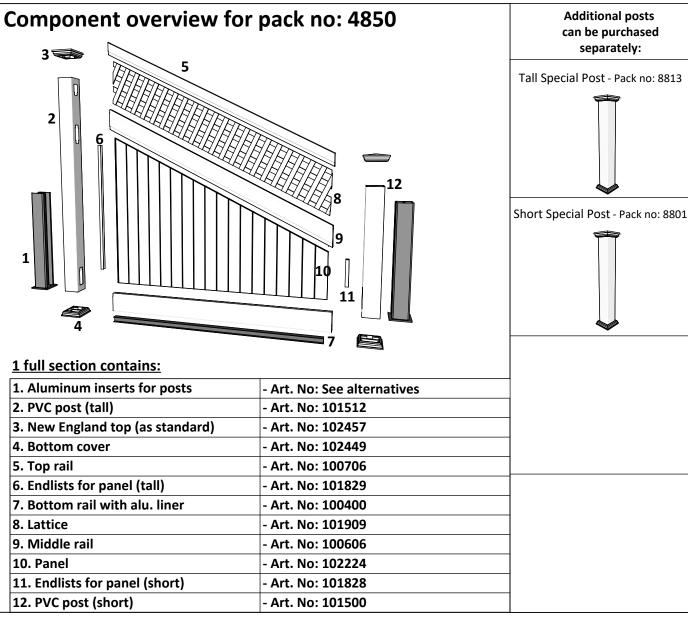

| 3         | 10/02/21             | Layout update - LMS                                              |    |
|             |                             | 4         | //                   | ····                                                             | A  |



| KYSTGJERDET | FA-3D Blest Diagonal 180-95 | Revisions    MM/DD/YY  Notes    1  14/11/17  Sheet Production - RL    2  06/10/20  Name definition, and layout update - MS | 03 |
|-------------|-----------------------------|----------------------------------------------------------------------------------------------------------------------------|----|
|             | www.kystgjerdet.com         | a  10/02/21  Layout update - LMS    4 //     5 //                                                                          | V  |





## Revisions 4 FA-3D Blest Diagonal 180-95 **KYSTGJERDET** Ò 14/11/17 Sheet Production - RL 2 06/10/20 Name definition, and layout update - MS 3 10/02/21 Layout update - RL www.kystgjerdet.com 4 5 Layout update - LMS 02/03/23 $\triangleleft$ / /