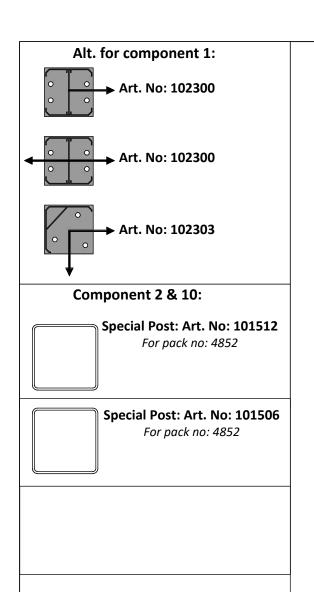

## **Component overview for pack no: 4852**

## 1 full section contains:

| 1. Aluminum inserts for posts    | - Art. No: See alternatives |
|----------------------------------|-----------------------------|
| 2. PVC post (tall)               | - Art. No: 101512           |
| 3. New England top (as standard) | - Art. No: 102457           |
| 4. Bottom cover                  | - Art. No: 102449           |
| 5. Top rail                      | - Art. No: 100704           |
| 6. Endlists for panel (tall)     | - Art. No: 101833           |
| 7. Bottom rail with alu. liner   | - Art. No: 100400           |
| 8. Lattice                       | - Art. No: 101911           |
| 9. Middle rail                   | - Art. No: 100604           |
| 10. Panel                        | - Art. No: 102226           |
| 11. Endlists for panel (short)   | - Art. No: 101832           |
| 12. PVC post (short)             | - Art. No: 101506           |