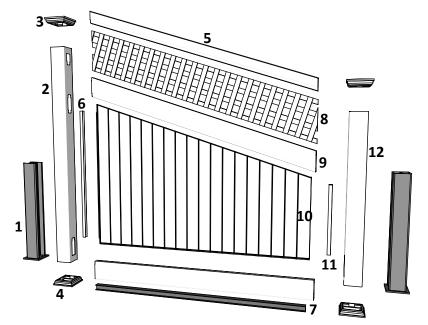

## **Component overview for pack no: 4852**

## 1 full section contains:

| 1. Aluminum inserts for posts    | - Art. No: See alternatives |
|----------------------------------|-----------------------------|
| 2. PVC post (tall)               | - Art. No: 101512           |
| 3. New England top (as standard) | - Art. No: 102457           |
| 4. Bottom cover                  | - Art. No: 102449           |
| 5. Top rail                      | - Art. No: 100704           |
| 6. Endlists for panel (tall)     | - Art. No: 101833           |
| 7. Bottom rail with alu. liner   | - Art. No: 100400           |
| 8. Lattice                       | - Art. No: 101911           |
| 9. Middle rail                   | - Art. No: 100604           |
| 10. Panel                        | - Art. No: 102226           |
| 11. Endlists for panel (short)   | - Art. No: 101832           |
| 12. PVC post (short)             | - Art. No: 101506           |