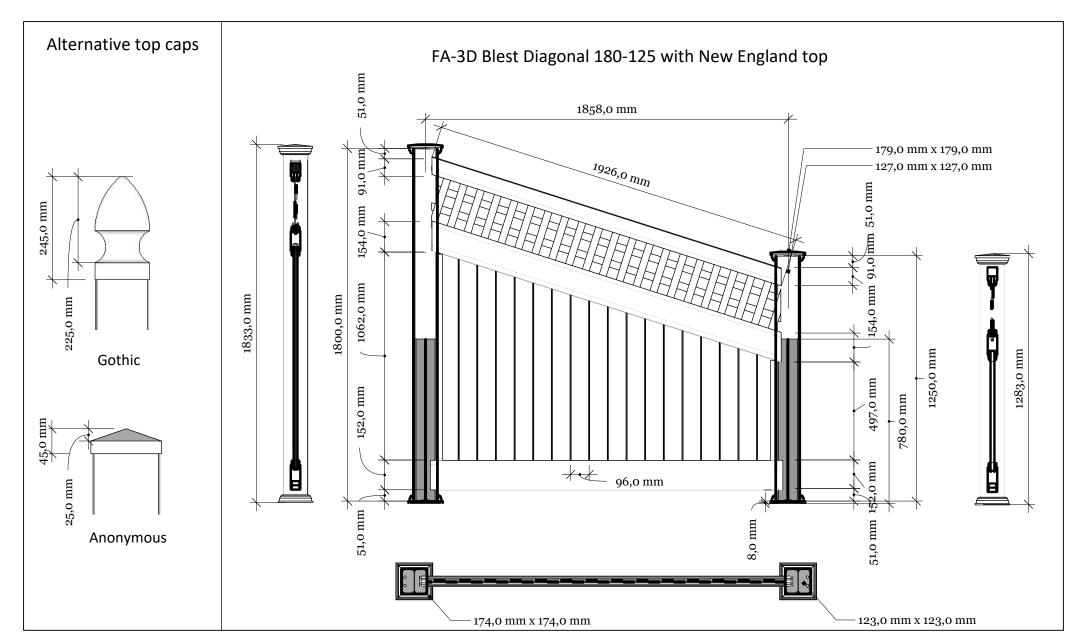

FA-3D Blest Diagonal 180-125

www.kystgjerdet.com

| Revisions |          |                                         |  |
|-----------|----------|-----------------------------------------|--|
|           | MM/DD/YY | Notes                                   |  |
| 1         | 14/11/17 | Sheet Production - RL                   |  |
| 2         | 06/10/20 | Name definition, and layout update - MS |  |
| 3         | 10/02/21 | Layout update - RL                      |  |
| 4         | //       |                                         |  |
| 5         | //       |                                         |  |

FA-3D Blest Diagonal 180-125

www.kystgjerdet.com

|  |   | Revisions |                                         |  |
|--|---|-----------|-----------------------------------------|--|
|  |   | MM/DD/YY  | Notes                                   |  |
|  | 1 | 14/11/17  | Sheet Production - RL                   |  |
|  | 2 | 06/10/20  | Name definition, and layout update - MS |  |
|  | 3 | 10/02/21  | Layout update - RL                      |  |
|  | 4 | //        |                                         |  |
|  | 5 | //        |                                         |  |

## FA-3D Blest Diagonal 180-125

www.kystgjerdet.com

| Revisions |          |                                         |
|-----------|----------|-----------------------------------------|
|           |          |                                         |
| 1         | 14/11/17 | Sheet Production - RL                   |
| 2         | 06/10/20 | Name definition, and layout update - MS |
| 3         | 10/02/21 | Layout update - RL                      |
| 4         | 02/03/23 | Layout update - LMS                     |
| 5         | //       |                                         |