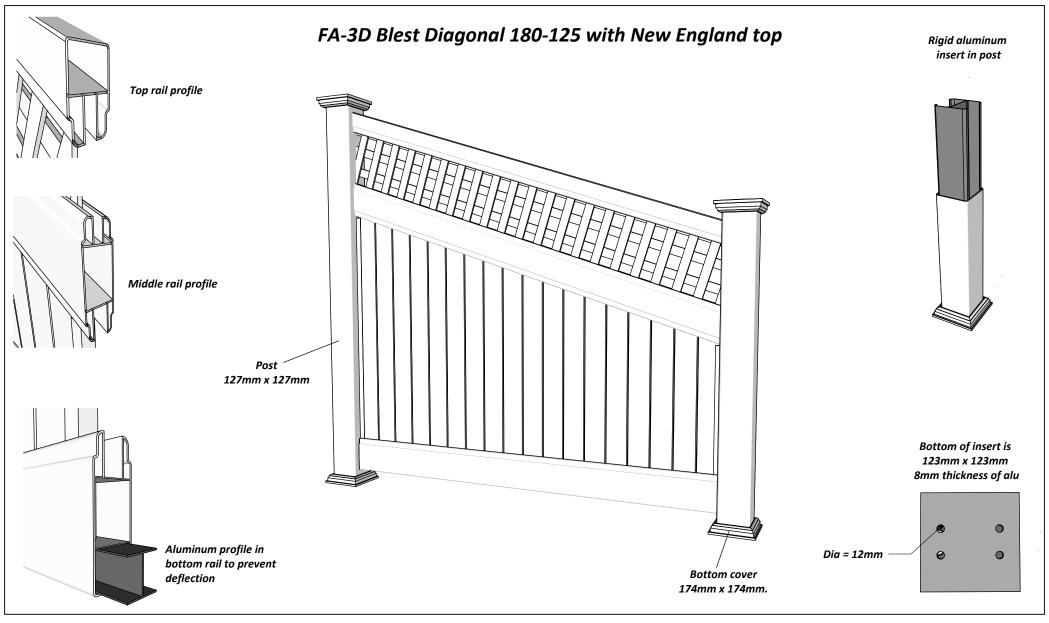

## 1 full section contains:

| 1. Aluminum inserts for posts    | - Art. No: See alternatives |
|----------------------------------|-----------------------------|
| 2. PVC post (tall)               | - Art. No: 101512           |
| 3. New England top (as standard) | - Art. No: 102457           |
| 4. Bottom cover                  | - Art. No: 102449           |
| 5. Top rail                      | - Art. No: 100704           |
| 6. Endlists for panel (tall)     | - Art. No: 101833           |
| 7. Bottom rail with alu. liner   | - Art. No: 100400           |
| 8. Lattice                       | - Art. No: 101911           |
| 9. Middle rail                   | - Art. No: 100604           |
| 10. Panel                        | - Art. No: 102226           |
| 11. Endlists for panel (short)   | - Art. No: 101832           |
| 12. PVC post (short)             | - Art. No: 101506           |