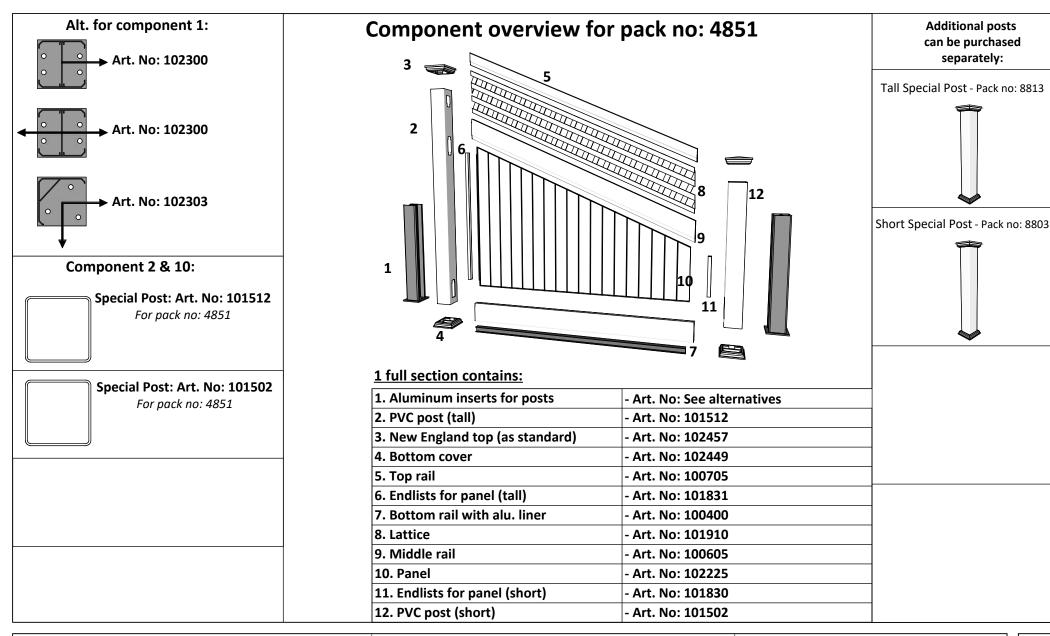

Revisions 4 FA-3D Blest Diagonal 180-105 **KYSTGJERDET** 0 14/11/17 Sheet Production - RL 2 06/10/20 Name definition, and layout update - MS 3 10/02/21 Layout update - RL www.kystgjerdet.com 4 5 Layout update - LMS 02/03/23  $\triangleleft$ / /