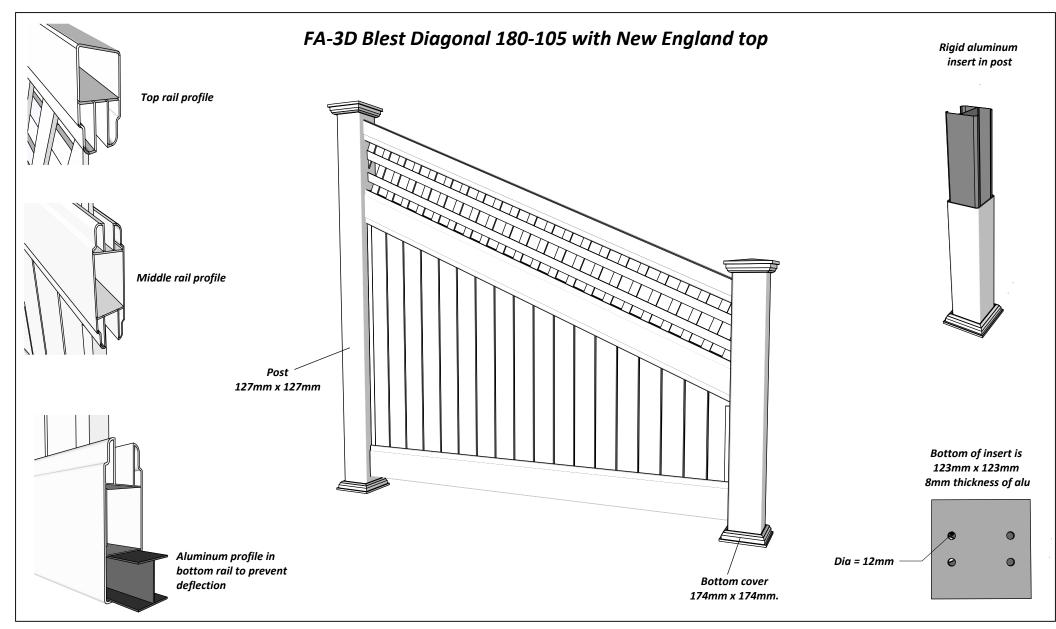

| KYSTGJERDET | FA-3D Blest Diagonal 180-105 | Revisions    MM/DD/YY  Notes    1  14/11/17  Sheet Production - RL                                       | 03 |
|-------------|------------------------------|----------------------------------------------------------------------------------------------------------|----|
|             | www.kystgjerdet.com          | 2  06/10/20  Name definition, and layout update - MS    3  10/02/21  Layout update - RL    4 //     5 // | V  |