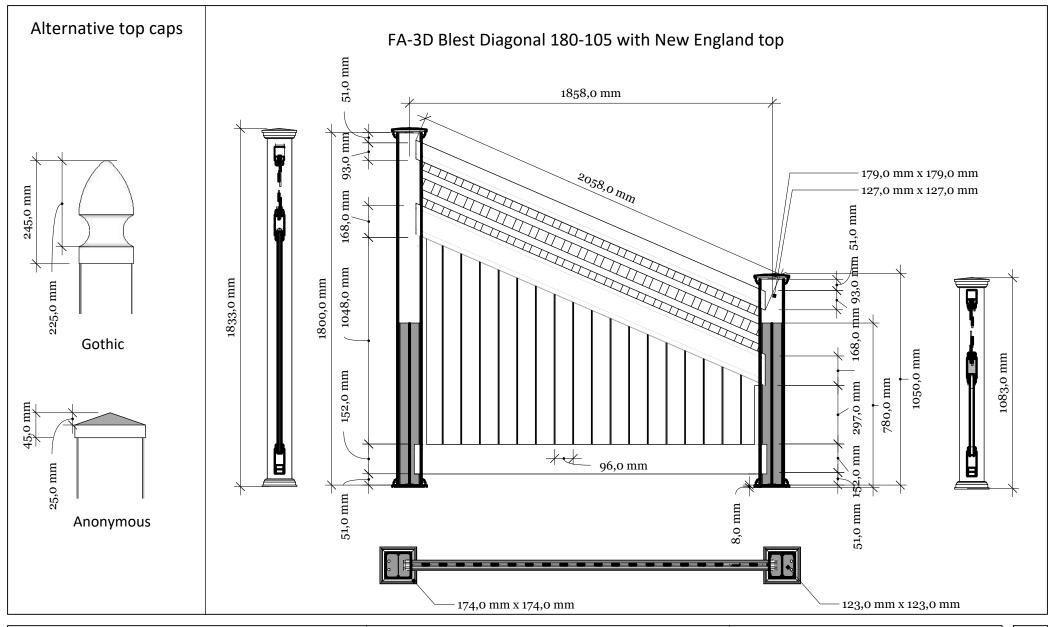

|             | FA-3D Blest Diagonal 180-105 |        | Revisions            |                                         |   | m  |
|-------------|------------------------------|--------|----------------------|-----------------------------------------|---|----|
| KYSTGJERDET |                              | 1      | MM/DD/YY<br>14/11/17 | Notes<br>Sheet Production - RL          | 2 | 30 |
|             |                              | 2      | 06/10/20             | Name definition, and layout update - MS |   |    |
|             | www.kystgjerdet.com          | 3<br>4 | 10/02/21             | Layout update - RL<br>                  |   |    |
|             |                              | 5      | //                   |                                         |   | Ľ  |