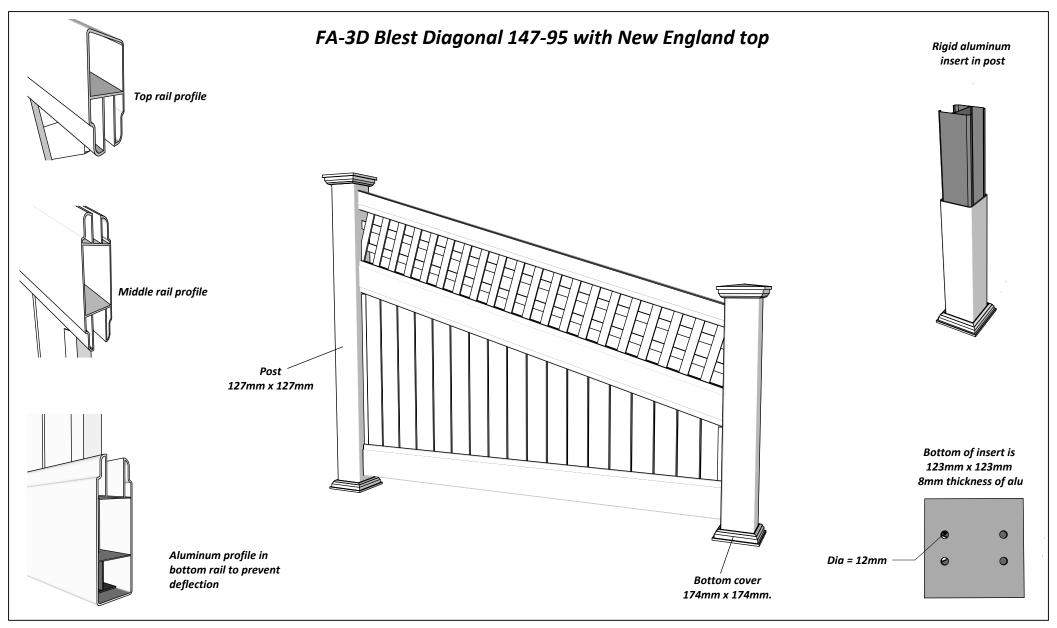

#### 1 full section contains:

| 1. Aluminum inserts for posts    | - Art. No: See alternatives |
|----------------------------------|-----------------------------|
| 2. PVC post (tall)               | - Art. No: 101539           |
| 3. New England top (as standard) | - Art. No: 102457           |
| 4. Bottom cover                  | - Art. No: 102449           |
| 5. Top rail                      | - Art. No: 100703           |
| 6. Endlists for panel (tall)     | - Art. No: 101834           |
| 7. Bottom rail with alu. liner   | - Art. No: 100400           |
| 8. Lattice                       | - Art. No: 101912           |
| 9. Middle rail                   | - Art. No: 100602           |
| 10. Panel                        | - Art. No: 102228           |
| 11. Endlists for panel (short)   | - Art. No: 101834           |
| 12. PVC post (short)             | - Art. No: 101500           |