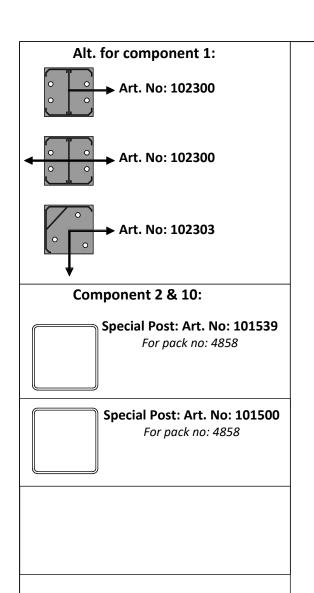

### **Component overview for pack no: 4858**

#### 1 full section contains:

| 1. Aluminum inserts for posts    | - Art. No: See alternatives |
|----------------------------------|-----------------------------|
| 2. PVC post (tall)               | - Art. No: 101539           |
| 3. New England top (as standard) | - Art. No: 102457           |
| 4. Bottom cover                  | - Art. No: 102449           |
| 5. Top rail                      | - Art. No: 100703           |
| 6. Endlists for panel (tall)     | - Art. No: 101834           |
| 7. Bottom rail with alu. liner   | - Art. No: 100400           |
| 8. Lattice                       | - Art. No: 101912           |
| 9. Middle rail                   | - Art. No: 100602           |
| 10. Panel                        | - Art. No: 102228           |
| 11. Endlists for panel (short)   | - Art. No: 101834           |
| 12. PVC post (short)             | - Art. No: 101500           |