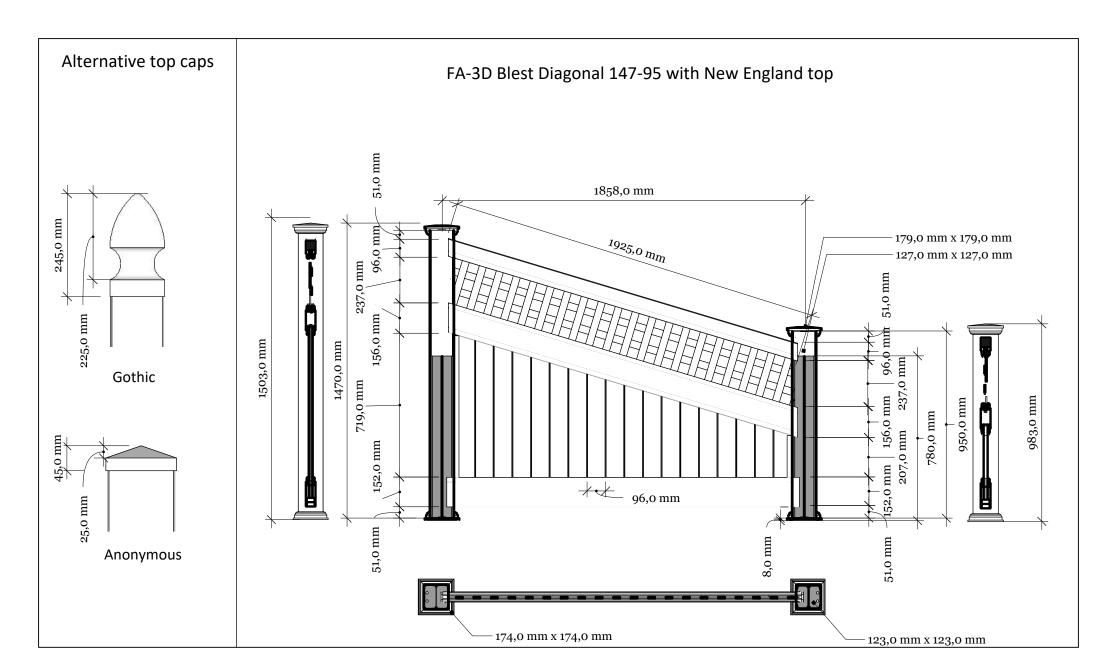

## FA-3D Blest Diagonal 147-95

www.kystgjerdet.com

| Revisions |          |                                         |
|-----------|----------|-----------------------------------------|
|           | MM/DD/YY | Notes                                   |
| 1         | 14/11/17 | Sheet Production - RL                   |
| 2         | 06/10/20 | Name definition, and layout update - MS |
| 3         | 10/02/21 | Layout update - RL                      |
| 4         | //       |                                         |
| 5         | //       |                                         |