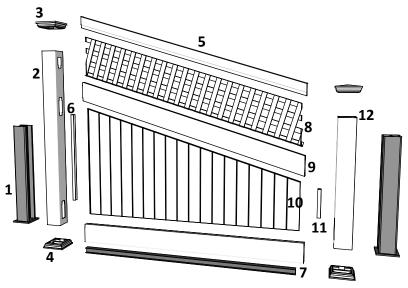

### **Component overview for pack no: 4858**

#### 1 full section contains:

| 1. Aluminum inserts for posts    | - Art. No: See alternatives |
|----------------------------------|-----------------------------|
| 2. PVC post (tall)               | - Art. No: 101539           |
| 3. New England top (as standard) | - Art. No: 102457           |
| 4. Bottom cover                  | - Art. No: 102449           |
| 5. Top rail                      | - Art. No: 100703           |
| 6. Endlists for panel (tall)     | - Art. No: 101834           |
| 7. Bottom rail with alu. liner   | - Art. No: 100400           |
| 8. Lattice                       | - Art. No: 101912           |
| 9. Middle rail                   | - Art. No: 100602           |
| 10. Panel                        | - Art. No: 102228           |
| 11. Endlists for panel (short)   | - Art. No: 101834           |
| 12. PVC post (short)             | - Art. No: 101500           |