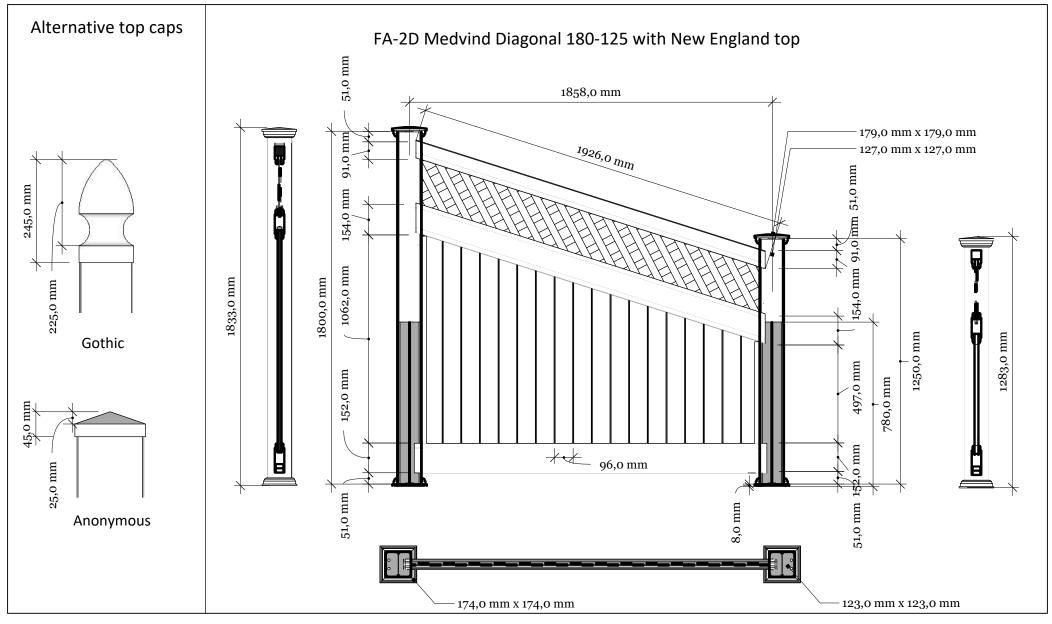

| KYSTGJERDET | FA-2D Medvind Diagonal 180-125 | MM/DD/YY<br>1 14/11/17<br>2 06/10/20 | Revisions    Notes    Sheet Production - RL    Name definition, and layout update - MS | 03 |
|-------------|--------------------------------|--------------------------------------|----------------------------------------------------------------------------------------|----|
|             | www.kystgjerdet.com            | 3  10/02/21    4 //    5 //          | Layout update - RL<br>                                                                 | A  |