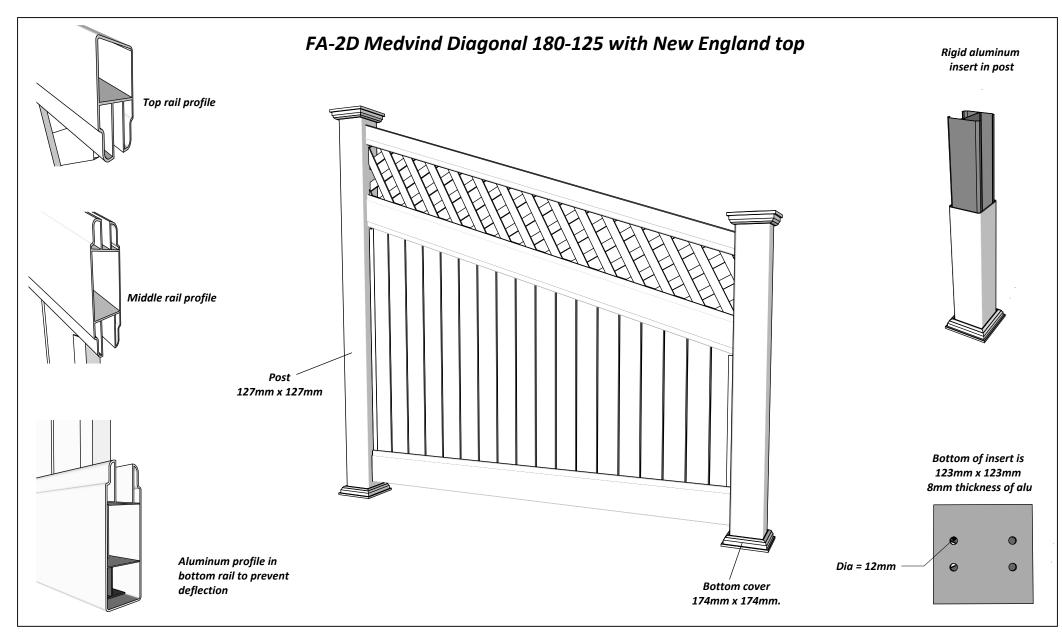

| KYSTGJERDET | FA-2D Medvind Diagonal 180-125 |                  | MM/DD/YY  Notes    1  14/11/17  Sheet Production - RL |                                                                       | 03 |
|-------------|--------------------------------|------------------|-------------------------------------------------------|-----------------------------------------------------------------------|----|
|             | www.kystgjerdet.com            | 2<br>3<br>4<br>5 |                                                       | Name definition, and layout update - MS<br>Layout update - RL<br><br> | A  |