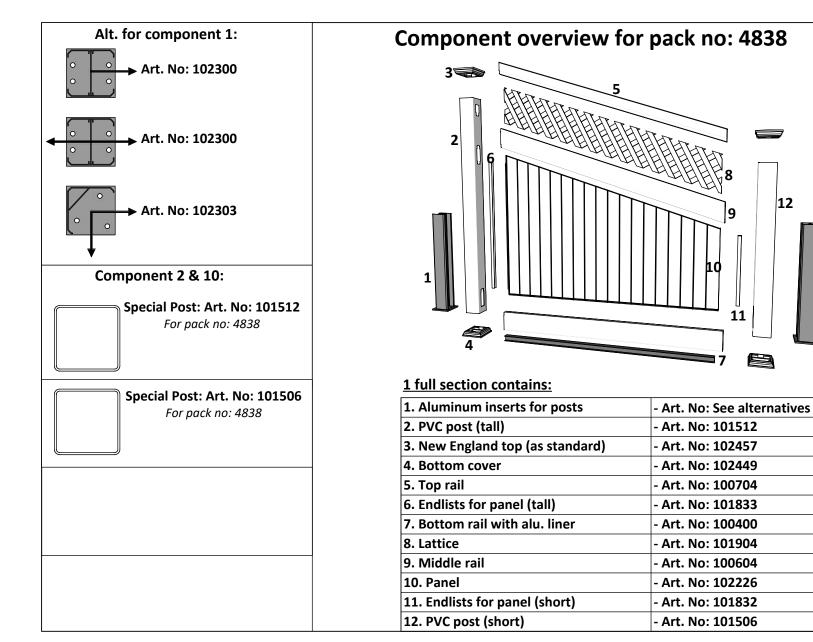

Additional posts can be purchased separately: Tall Special Post - Pack no: 8813 Short Special Post - Pack no: 8807

12

11

Revisions 4 FA-2D Medvind Diagonal 180-125 **KYSTGJERDET** 0 14/11/17 Sheet Production - RL 2 06/10/20 Name definition, and layout update - MS 3 10/02/21 Layout update - RL www.kystgjerdet.com 4 5 Layout update - LMS 02/03/23  $\triangleleft$ / /