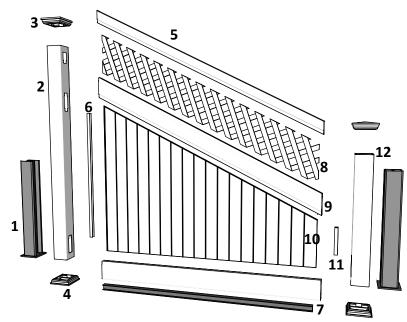

## **Component overview for pack no: 4837**

## 1 full section contains:

| 1. Aluminum inserts for posts    | - Art. No: See alternatives |
|----------------------------------|-----------------------------|
| 2. PVC post (tall)               | - Art. No: 101512           |
| 3. New England top (as standard) | - Art. No: 102457           |
| 4. Bottom cover                  | - Art. No: 102449           |
| 5. Top rail                      | - Art. No: 100705           |
| 6. Endlists for panel (tall)     | - Art. No: 101831           |
| 7. Bottom rail with alu. liner   | - Art. No: 100400           |
| 8. Lattice                       | - Art. No: 101903           |
| 9. Middle rail                   | - Art. No: 100605           |
| 10. Panel                        | - Art. No: 102225           |
| 11. Endlists for panel (short)   | - Art. No: 101830           |
| 12. PVC post (short)             | - Art. No: 101502           |