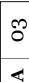

## **Component overview for pack no: 4837**

## Additional posts can be purchased separately:

Tall Special Post - Pack no: 8813

Short Special Post - Pack no: 8803

## 1 full section contains:

| 1. Aluminum inserts for posts    | - Art. No: See alternatives |
|----------------------------------|-----------------------------|
| 2. PVC post (tall)               | - Art. No: 101512           |
| 3. New England top (as standard) | - Art. No: 102457           |
| 4. Bottom cover                  | - Art. No: 102449           |
| 5. Top rail                      | - Art. No: 100705           |
| 6. Endlists for panel (tall)     | - Art. No: 101831           |
| 7. Bottom rail with alu. liner   | - Art. No: 100400           |
| 8. Lattice                       | - Art. No: 101903           |
| 9. Middle rail                   | - Art. No: 100605           |
| 10. Panel                        | - Art. No: 102225           |
| 11. Endlists for panel (short)   | - Art. No: 101830           |
| 12. PVC post (short)             | - Art. No: 101502           |