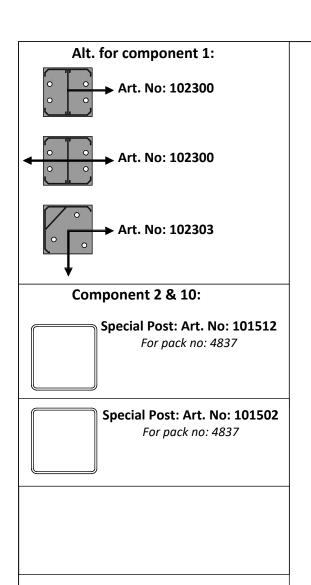

## 1 full section contains:

| 1. Aluminum inserts for posts    | - Art. No: See alternatives |
|----------------------------------|-----------------------------|
| 2. PVC post (tall)               | - Art. No: 101512           |
| 3. New England top (as standard) | - Art. No: 102457           |
| 4. Bottom cover                  | - Art. No: 102449           |
| 5. Top rail                      | - Art. No: 100705           |
| 6. Endlists for panel (tall)     | - Art. No: 101831           |
| 7. Bottom rail with alu. liner   | - Art. No: 100400           |
| 8. Lattice                       | - Art. No: 101903           |
| 9. Middle rail                   | - Art. No: 100605           |
| 10. Panel                        | - Art. No: 102225           |
| 11. Endlists for panel (short)   | - Art. No: 101830           |
| 12. PVC post (short)             | - Art. No: 101502           |