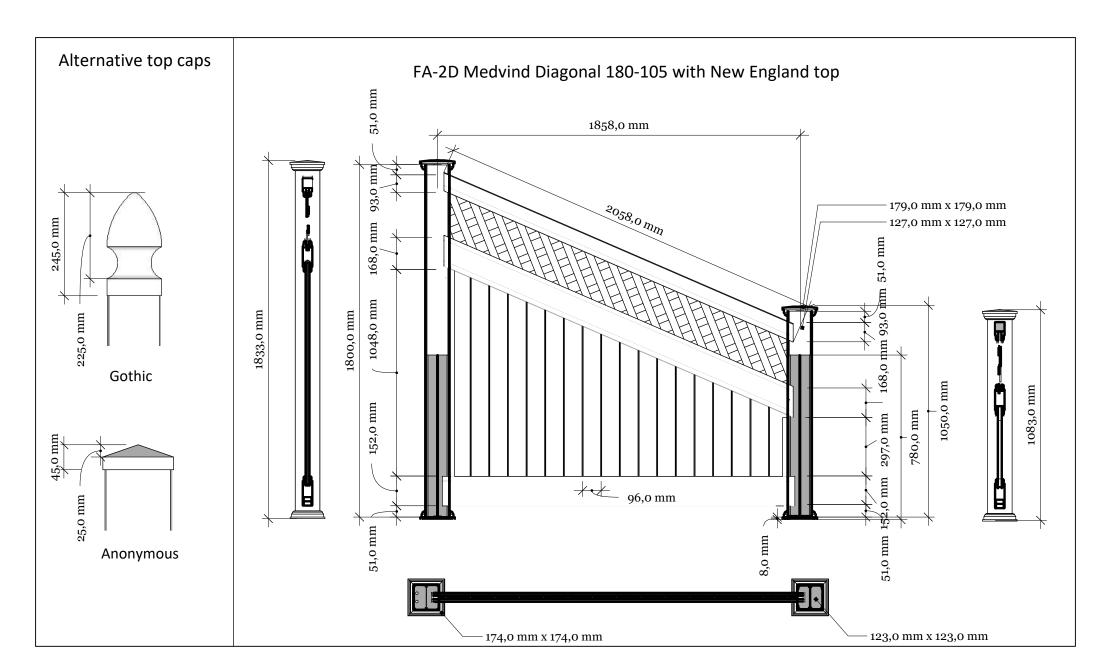

| <b>FA-2D Medvind</b> | Diagonal | 180-105 |
|----------------------|----------|---------|
|----------------------|----------|---------|

www.kystgjerdet.com

|   | Revisions |                                         |
|---|-----------|-----------------------------------------|
|   | MM/DD/YY  | Notes                                   |
| 1 | 14/11/17  | Sheet Production - RL                   |
| 2 | 06/10/20  | Name definition, and layout update - MS |
| 3 | 10/02/21  | Layout update - RL                      |
| 4 | //        |                                         |
| 5 | //        |                                         |

**FA-2D Medvind Diagonal 180-105** 

www.kystgjerdet.com

| Revisions |          |                                         |
|-----------|----------|-----------------------------------------|
|           | MM/DD/YY | Notes                                   |
| 1         | 14/11/17 | Sheet Production - RL                   |
| 2         | 06/10/20 | Name definition, and layout update - MS |
| 3         | 10/02/21 | Layout update - RL                      |
| 4         | //       |                                         |
| 5         | //       |                                         |