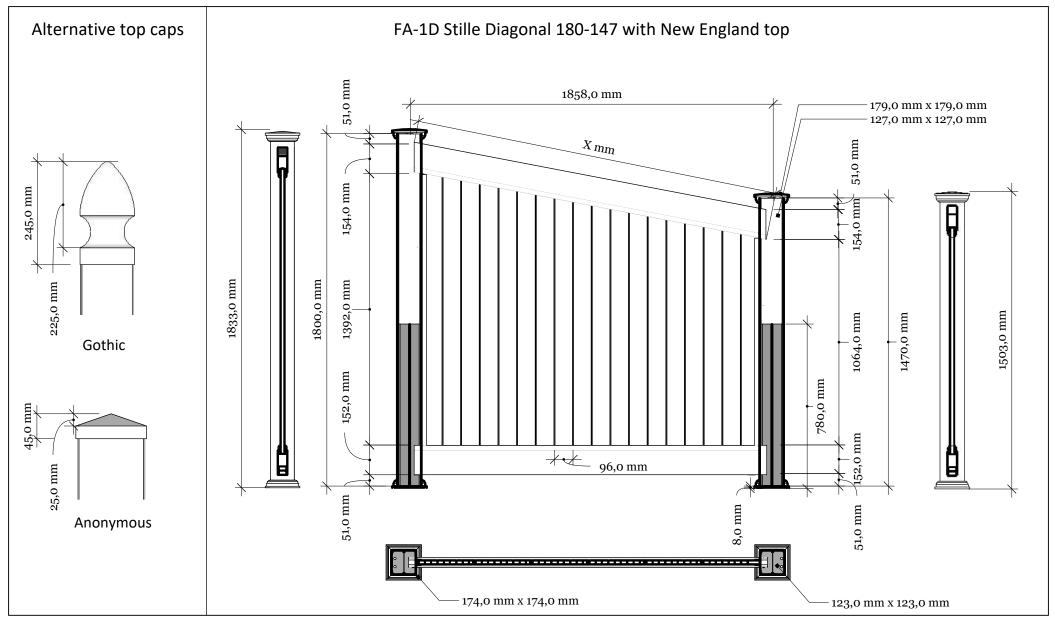

| KYSTGJERDET | FA-1D Stille Diagonal 180-147 | MM/DD/YY         Notes           1         14/11/17         Sheet Production - RL                                                                                       | 03 |
|-------------|-------------------------------|-------------------------------------------------------------------------------------------------------------------------------------------------------------------------|----|
|             | www.kystgjerdet.com           | 2         06/10/20         Name definition, and layout update - MS           3         10/02/21         Layout update - RL           4        //            5        // | V  |