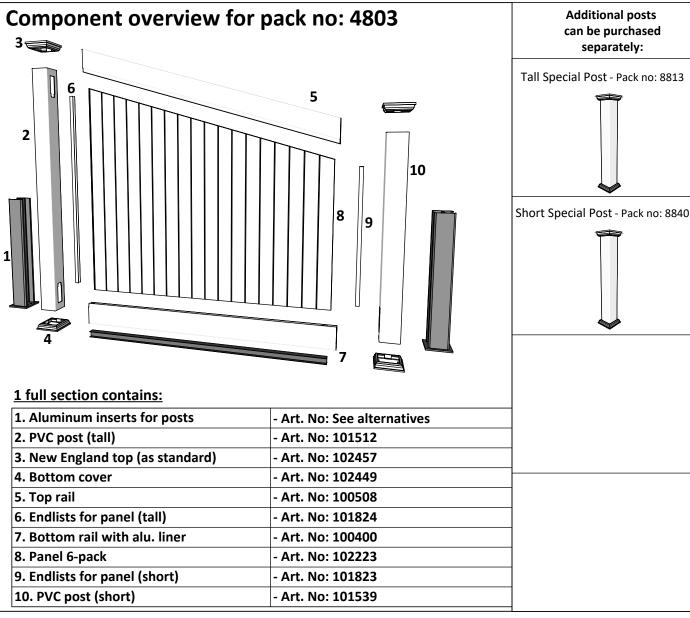

| KYSTGJERDET | FA-1D Stille Diagonal 180-147 | MM/DD/YY         Notes           1         14/11/17         Sheet Production - RL                                                                                       | 03 |
|-------------|-------------------------------|-------------------------------------------------------------------------------------------------------------------------------------------------------------------------|----|
|             | www.kystgjerdet.com           | 2         06/10/20         Name definition, and layout update - MS           3         10/02/21         Layout update - RL           4        //            5        // | V  |