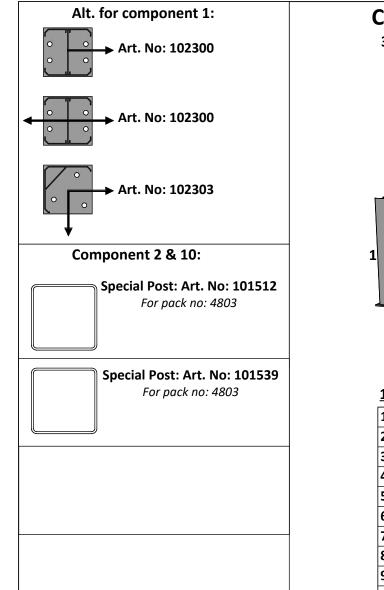

| KYSTGJERDET | FA-1D Stille Diagonal 180-147 | MM/DD/YY         Notes           1         14/11/17         Sheet Production - RL                                                                                       | 03 |
|-------------|-------------------------------|-------------------------------------------------------------------------------------------------------------------------------------------------------------------------|----|
|             | www.kystgjerdet.com           | 2         06/10/20         Name definition, and layout update - MS           3         10/02/21         Layout update - RL           4        //            5        // | V  |