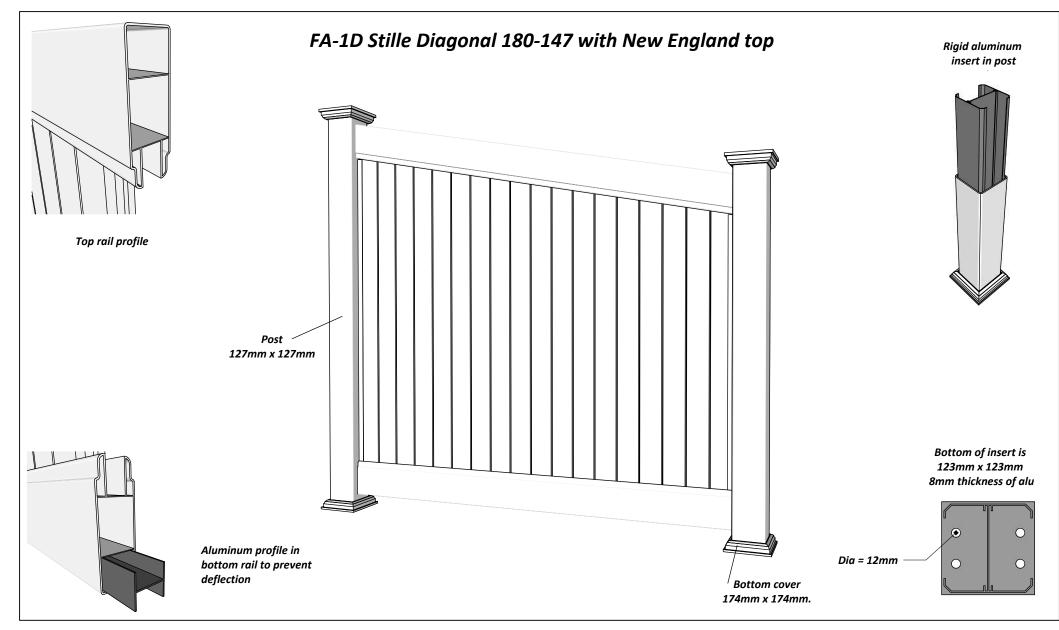

| KYSTGJERDET | FA-1D Stille Diagonal 180-147 | MM/DD/YY         Notes           1         14/11/17         Sheet Production - RL                                                                                       | 03 |
|-------------|-------------------------------|-------------------------------------------------------------------------------------------------------------------------------------------------------------------------|----|
|             | www.kystgjerdet.com           | 2         06/10/20         Name definition, and layout update - MS           3         10/02/21         Layout update - RL           4        //            5        // | V  |