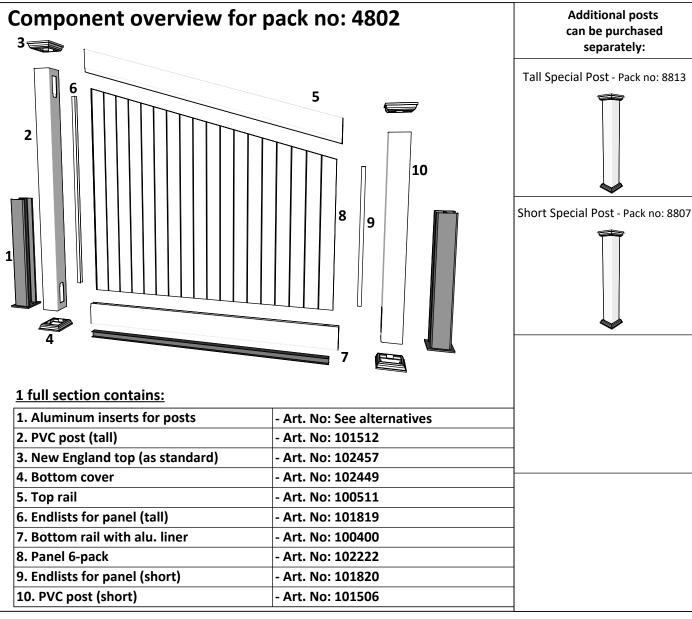

|    |
|--------------------|-------------------------------|------------------------|-----------------------------------------|----|
| <b>KYSTGJERDET</b> | FA-1D Stille Diagonal 180-125 | MM/DD/YY<br>1 14/11/17 | Notes<br>Sheet Production - RL          | 03 |
|                    |                               | 2 06/10/20             | Name definition, and layout update - MS |    |
|                    | www.kystgjerdet.com           | 3 10/02/21             | Layout update - RL                      |    |
|                    |                               | 4//                    |                                         |    |
|                    |                               | 5//                    |                                         |    |