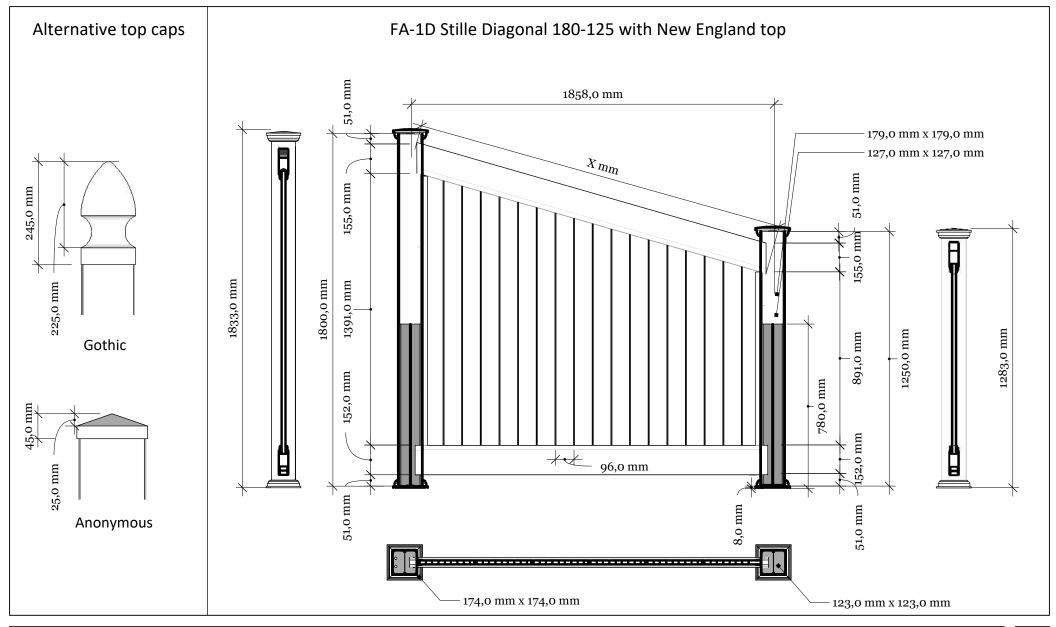

| KYSTGJERDET | FA-1D Stille Diagonal 180-125 | MM/DD/YY 1 14/11/17 | Revisions Notes Sheet Production - RL   |   | 03           |  |
|-------------|-------------------------------|---------------------|-----------------------------------------|---|--------------|--|
|             |                               | 2 06/10/20          | Name definition, and layout update - MS | L |              |  |
|             | www.kystgjerdet.com           | 3 10/02/21          | Layout update - RL                      | A |              |  |
|             |                               | 4//                 |                                         |   | $\mathbf{A}$ |  |
|             |                               | J//                 |                                         | L |