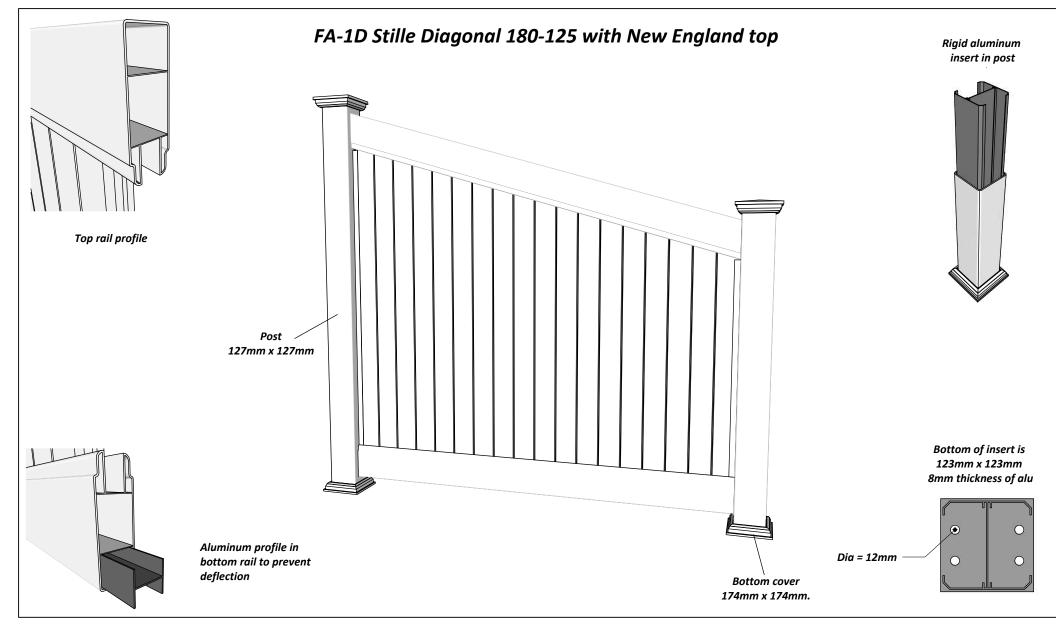

TGJERDET | FA-1D Stille Diagonal 180-125 | MM/DD/YY 1 14/11/17 | Revisions Notes Sheet Production - RL   |   | 03           |  |
|-------------|-------------------------------|---------------------|-----------------------------------------|---|--------------|--|
|             |                               | 2 06/10/20          | Name definition, and layout update - MS | L |              |  |
|             | www.kystgjerdet.com           | 3 10/02/21          | Layout update - RL                      | A |              |  |
|             |                               | 4//                 |                                         |   | $\mathbf{A}$ |  |
|             |                               | J//                 |                                         | L |              |  |



|                    |                               |                        | Revisions                               |    |
|--------------------|-------------------------------|------------------------|-----------------------------------------|----|
| <b>KYSTGJERDET</b> | FA-1D Stille Diagonal 180-125 | MM/DD/YY<br>1 14/11/17 | Notes<br>Sheet Production - RL          | 03 |
|                    |                               | 2 06/10/20             | Name definition, and layout update - MS |    |
|                    | www.kystgjerdet.com           | 3 10/02/21             | Layout update - RL                      |    |
|                    |                               | 4//                    |                                         |    |
|                    |