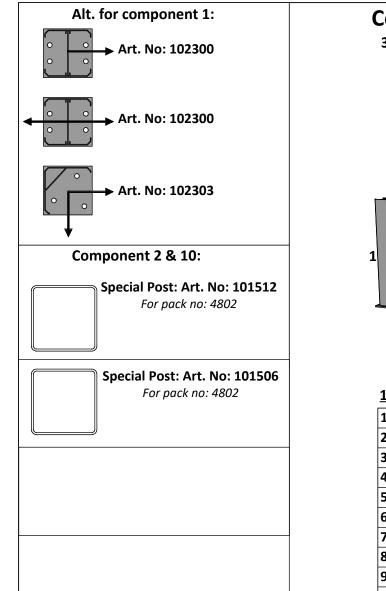

|    |
|--------------------|-------------------------------|------------------------|-----------------------------------------|----|
| <b>KYSTGJERDET</b> | FA-1D Stille Diagonal 180-125 | MM/DD/YY<br>1 14/11/17 | Notes<br>Sheet Production - RL          | 03 |
|                    |                               | 2 06/10/20             | Name definition, and layout update - MS |    |
|                    | www.kystgjerdet.com           | 3 10/02/21             | Layout update - RL                      |    |
|                    |                               | 4//                    |                                         |    |
|                    |                               | 5//                    |                                         |    |