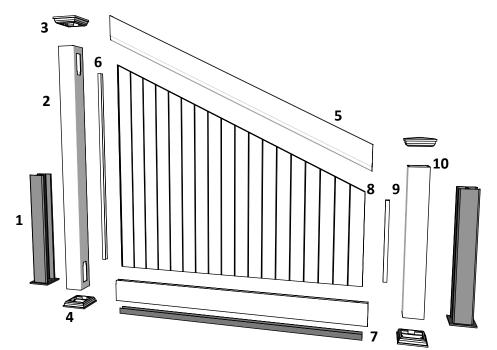

## **Component overview for pack no: 4801**

## 1 full section contains:

| 1. Aluminum inserts for posts    | - Art. No: See alternatives |
|----------------------------------|-----------------------------|
| 2. PVC post (tall)               | - Art. No: 101512           |
| 3. New England top (as standard) | - Art. No: 102457           |
| 4. Bottom cover                  | - Art. No: 102449           |
| 5. Top rail                      | - Art. No: 100513           |
| 6. Endlists for panel (tall)     | - Art. No: 101814           |
| 7. Bottom rail with alu. liner   | - Art. No: 100400           |
| 8. Panel 6-pack                  | - Art. No: 102221           |
| 9. Endlists for panel (short)    | - Art. No: 101813           |
| 10. PVC post (short)             | - Art. No: 101502           |
|                                  | •                           |