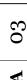

## 1 full section contains:

| 1. Aluminum inserts for posts    | - Art. No: See alternatives |
|----------------------------------|-----------------------------|
| 2. PVC post (tall)               | - Art. No: 101512           |
| 3. New England top (as standard) | - Art. No: 102457           |
| 4. Bottom cover                  | - Art. No: 102449           |
| 5. Top rail                      | - Art. No: 100513           |
| 6. Endlists for panel (tall)     | - Art. No: 101814           |
| 7. Bottom rail with alu. liner   | - Art. No: 100400           |
| 8. Panel 6-pack                  | - Art. No: 102221           |
| 9. Endlists for panel (short)    | - Art. No: 101813           |
| 10. PVC post (short)             | - Art. No: 101502           |
|                                  | •                           |