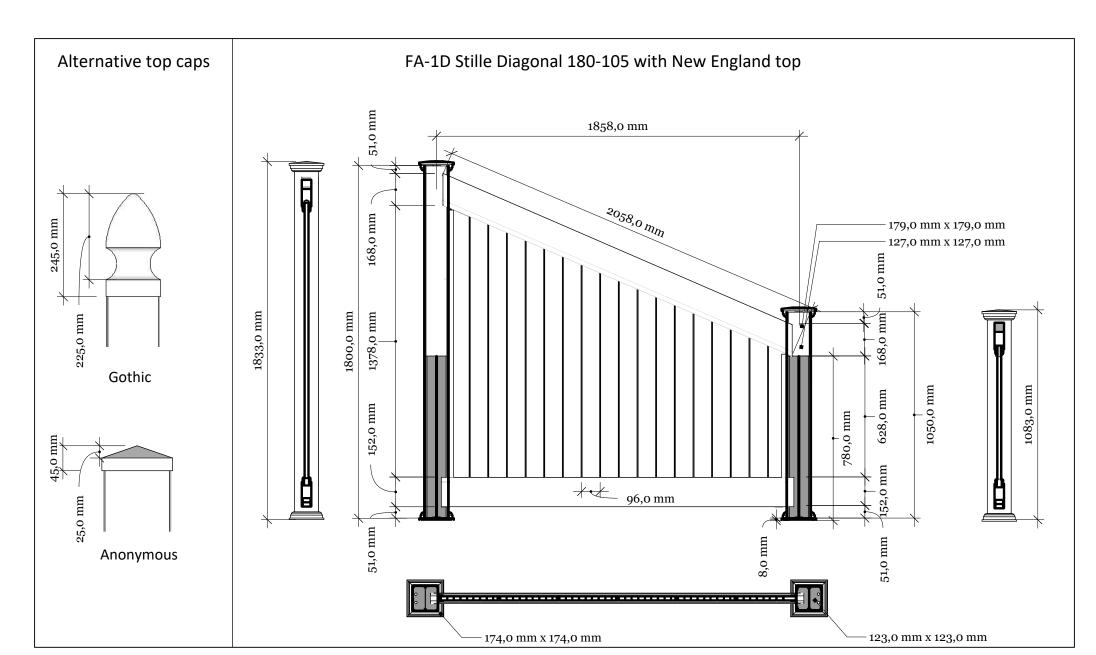

FA-1D Stille Diagonal 180-105

www.kystgjerdet.com

|   | Revisions |                                         |  |
|---|-----------|-----------------------------------------|--|
|   | MM/DD/YY  | Notes                                   |  |
| 1 | 14/11/17  | Sheet Production - RL                   |  |
| 2 | 06/10/20  | Name definition, and layout update - MS |  |
| 3 | 10/02/21  | Layout update - RL                      |  |
| 4 | //        |                                         |  |
| 5 | //        |                                         |  |

FA-1D Stille Diagonal 180-105

www.kystgjerdet.com

| Revisions |          |                                         |
|-----------|----------|-----------------------------------------|
|           | MM/DD/YY | Notes                                   |
| 1         | 14/11/17 | Sheet Production - RL                   |
| 2         | 06/10/20 | Name definition, and layout update - MS |
| 3         | 10/02/21 | Layout update - RL                      |
| 4         | //       |                                         |
| 5         | //       |                                         |

## FA-1D Stille Diagonal 180-105

www.kystgjerdet.com

| Revisions |          |                                         |  |
|-----------|----------|-----------------------------------------|--|
|           |          |                                         |  |
| 1         | 14/11/17 | Sheet Production - RL                   |  |
| 2         | 06/10/20 | Name definition, and layout update - MS |  |
| 3         | 10/02/21 | Layout update - RL                      |  |
| 4         | 02/03/23 | Layout update - LMS                     |  |
| 5         | //       |                                         |  |