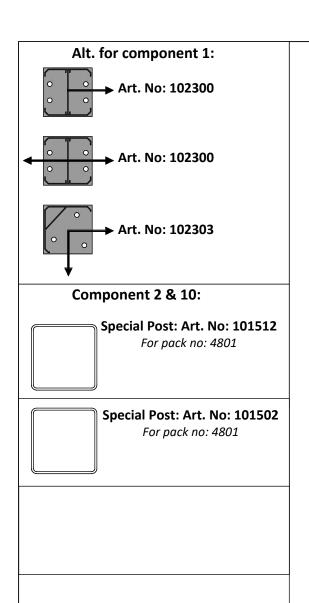

## **Component overview for pack no: 4801**

## Additional posts can be purchased separately:

Tall Special Post - Pack no: 8813

Short Special Post - Pack no: 8803

## 1 full section contains:

| 1. Aluminum inserts for posts    | - Art. No: See alternatives |
|----------------------------------|-----------------------------|
| 2. PVC post (tall)               | - Art. No: 101512           |
| 3. New England top (as standard) | - Art. No: 102457           |
| 4. Bottom cover                  | - Art. No: 102449           |
| 5. Top rail                      | - Art. No: 100513           |
| 6. Endlists for panel (tall)     | - Art. No: 101814           |
| 7. Bottom rail with alu. liner   | - Art. No: 100400           |
| 8. Panel 6-pack                  | - Art. No: 102221           |
| 9. Endlists for panel (short)    | - Art. No: 101813           |
| 10. PVC post (short)             | - Art. No: 101502           |
|                                  | •                           |