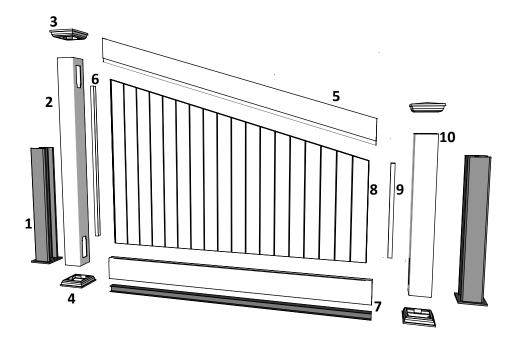

# Component overview for pack no: 4809

#### 1 full section contains:

| 1. Aluminum inserts for posts    | - Art. No: See alternatives |
|----------------------------------|-----------------------------|
| 2. PVC post (tall)               | - Art. No: 101539           |
| 3. New England top (as standard) | - Art. No: 102457           |
| 4. Bottom cover                  | - Art. No: 102449           |
| 5. Top rail                      | - Art. No: 100510           |
| 6. Endlists for panel (tall)     | - Art. No: 101816           |
| 7. Bottom rail with alu. liner   | - Art. No: 100400           |
| 8. Panel 6-pack                  | - Art. No: 102218           |
| 9. Endlists for panel (short)    | - Art. No: 101815           |
| 10. PVC post (short)             | - Art. No: 101501           |
|                                  |                             |