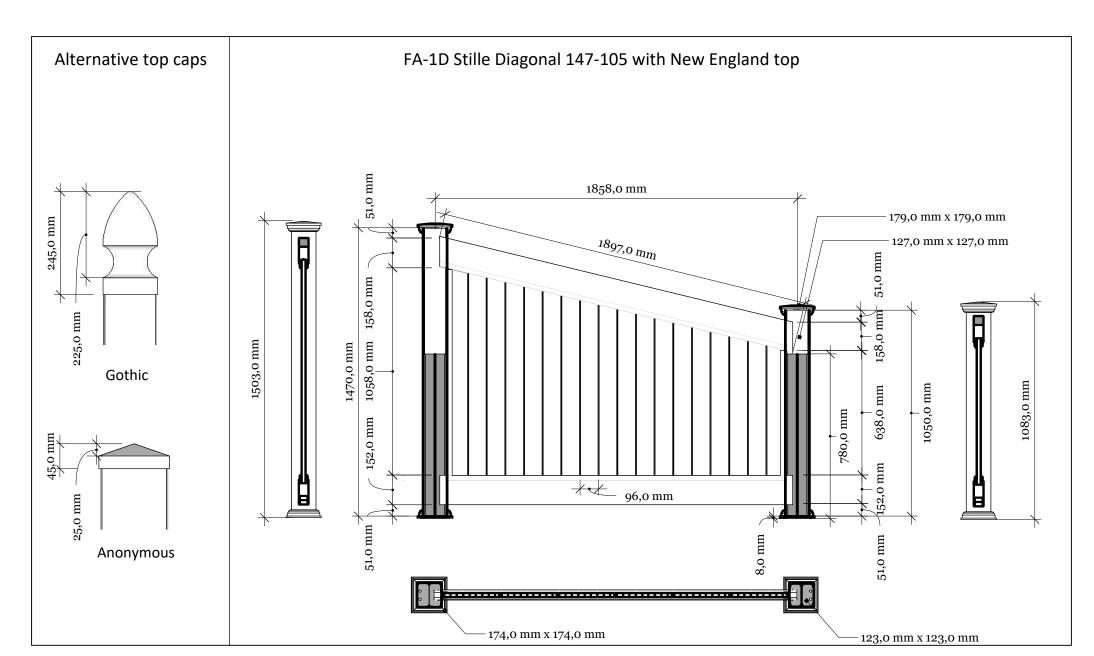

## FA-1D Stille Diagonal 147-105

www.kystgjerdet.com

| Revisions |          |                                         |  |
|-----------|----------|-----------------------------------------|--|
|           | MM/DD/YY | Notes                                   |  |
| 1         | 14/11/17 | Sheet Production - RL                   |  |
| 2         | 06/10/20 | Name definition, and layout update - MS |  |
| 3         | 10/02/21 | Layout update - RL                      |  |
| 4         | //       |                                         |  |
| 5         | //       |                                         |  |

FA-1D Stille Diagonal 147-105

www.kystgjerdet.com

|   | Revisions |                                         |  |
|---|-----------|-----------------------------------------|--|
|   | MM/DD/YY  | Notes                                   |  |
| 1 | 14/11/17  | Sheet Production - RL                   |  |
| 2 | 06/10/20  | Name definition, and layout update - MS |  |
| 3 | 10/02/21  | Layout update - RL                      |  |
| 4 | //        |                                         |  |
| 5 | //        |                                         |  |

### FA-1D Stille Diagonal 147-105

www.kystgjerdet.com

| Revisions |          |                                         |
|-----------|----------|-----------------------------------------|
|           |          |                                         |
| 1         | 14/11/17 | Sheet Production - RL                   |
| 2         | 06/10/20 | Name definition, and layout update - MS |
| 3         | 10/02/21 | Layout update - RL                      |
| 4         | 02/03/23 | Layout update - LMS                     |
| 5         | //       |                                         |