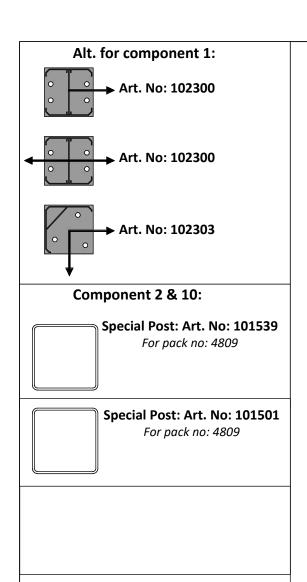

# Component overview for pack no: 4809

#### 1 full section contains:

| 1. Aluminum inserts for posts    | - Art. No: See alternatives |
|----------------------------------|-----------------------------|
| 2. PVC post (tall)               | - Art. No: 101539           |
| 3. New England top (as standard) | - Art. No: 102457           |
| 4. Bottom cover                  | - Art. No: 102449           |
| 5. Top rail                      | - Art. No: 100510           |
| 6. Endlists for panel (tall)     | - Art. No: 101816           |
| 7. Bottom rail with alu. liner   | - Art. No: 100400           |
| 8. Panel 6-pack                  | - Art. No: 102218           |
| 9. Endlists for panel (short)    | - Art. No: 101815           |
| 10. PVC post (short)             | - Art. No: 101501           |
|                                  |                             |