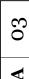

# Component overview for pack no: 4809

#### **Additional posts** can be purchased separately:

Tall Special Post - Pack no: 8840

Short Special Post - Pack no: 8803

#### 1 full section contains:

| 1. Aluminum inserts for posts    | - Art. No: See alternatives |
|----------------------------------|-----------------------------|
| 2. PVC post (tall)               | - Art. No: 101539           |
| 3. New England top (as standard) | - Art. No: 102457           |
| 4. Bottom cover                  | - Art. No: 102449           |
| 5. Top rail                      | - Art. No: 100510           |
| 6. Endlists for panel (tall)     | - Art. No: 101816           |
| 7. Bottom rail with alu. liner   | - Art. No: 100400           |
| 8. Panel 6-pack                  | - Art. No: 102218           |
| 9. Endlists for panel (short)    | - Art. No: 101815           |
| 10. PVC post (short)             | - Art. No: 101501           |
|                                  |                             |