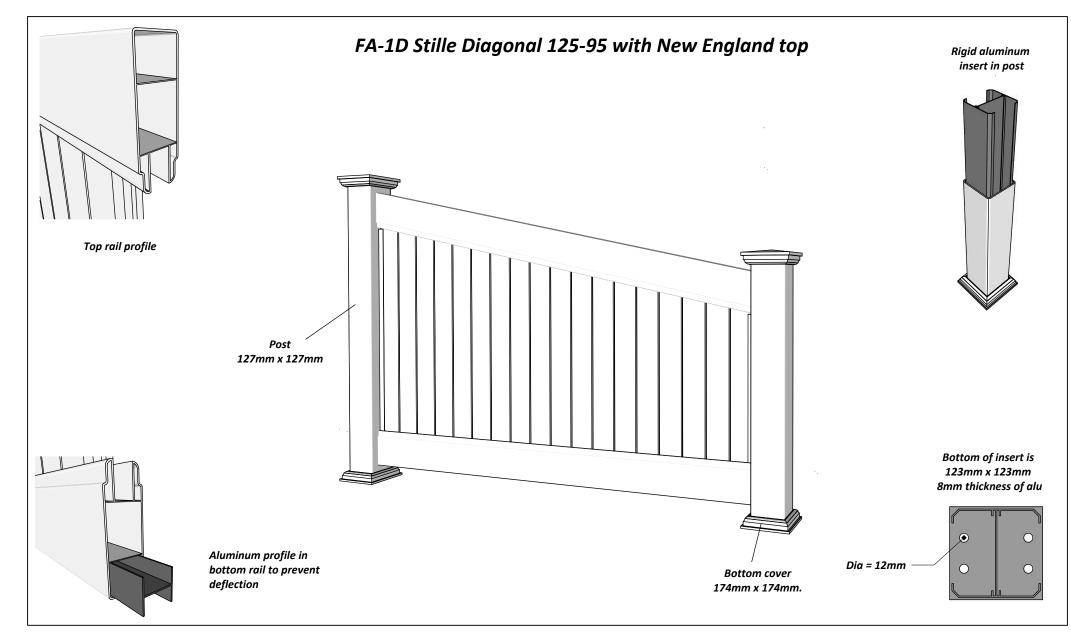

www.kystgjerdet.com

\_\_/\_



| KYSTGJERDET | FA-1D Stille Diagonal 125-95 | Revisions  |                                         |  | ~            |  |
|-------------|------------------------------|------------|-----------------------------------------|--|--------------|--|
|             |                              | MM/DD/YY   | Notes                                   |  |              |  |
|             |                              | 1 14/11/17 | Sheet Production - RL                   |  | $\mathbf{U}$ |  |
|             |                              | 2 06/10/20 | Name definition, and layout update - MS |  | 1            |  |
|             | 1                            | 3 10/02/21 | Layout update - RL                      |  |              |  |
|             | www.kystgjerdet.com          | 4//        |