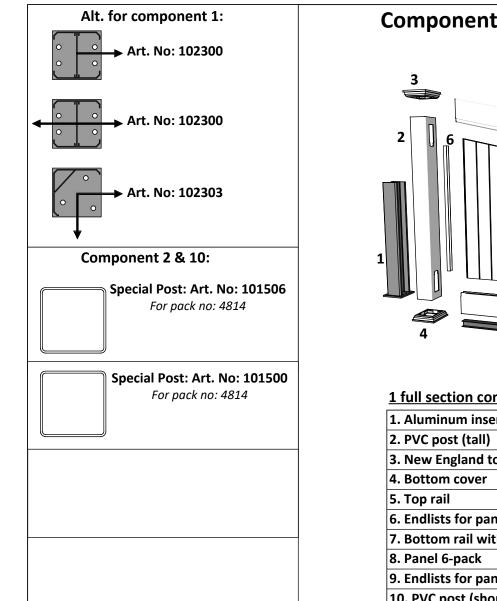

## Component overview for pack no: 4814 Additional posts can be purchased separately: Tall Special Post - Pack no: 8807 5 10 Short Special Post - Pack no: 8801 9 1 full section contains: **1.** Aluminum inserts for posts Art. No: See alternatives Art. No: 101506 **3. New England top (as standard)** Art. No: 102457 Art. No: 102449 Art. No: 100509 6. Endlists for panel (tall) Art. No: 101810 7. Bottom rail with alu. liner Art. No: 100400 Art. No: 102215 9. Endlists for panel (short) Art. No: 101809 10. PVC post (short) Art. No: 101500