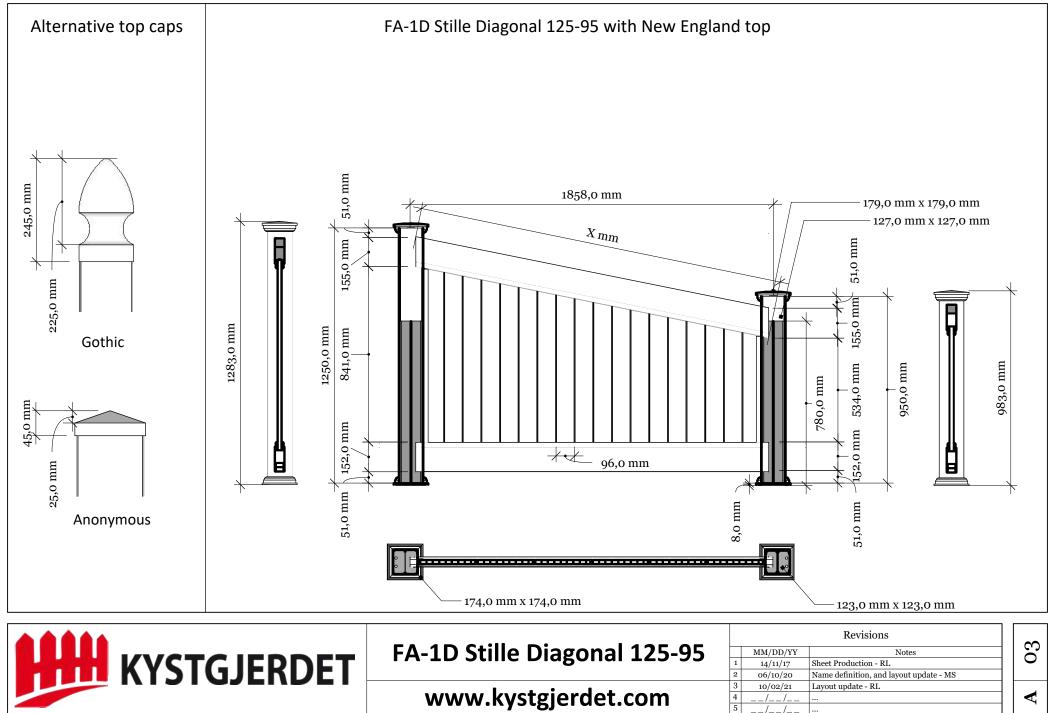

www.kystgjerdet.com

\_\_/\_



| KYSTGJERDET | FA-1D Stille Diagonal 125-95 | Revisions  |                                         |  | ~            |  |
|-------------|------------------------------|------------|-----------------------------------------|--|--------------|--|
|             |                              | MM/DD/YY   | Notes                                   |  |              |  |
|             |                              | 1 14/11/17 | Sheet Production - RL                   |  | $\mathbf{U}$ |  |
|             |                              | 2 06/10/20 | Name definition, and layout update - MS |  | 1            |  |
|             | 1                            | 3 10/02/21 | Layout update - RL                      |  |              |  |
|             | www.kystgjer