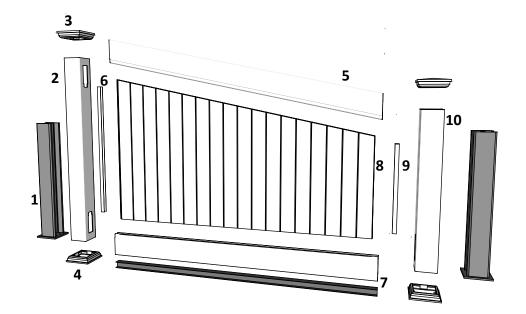

## **Component overview for pack no: 4815**

## 1 full section contains:

| 1. Aluminum inserts for posts    | - Art. No: See alternatives |
|----------------------------------|-----------------------------|
| 2. PVC post (tall)               | - Art. No: 101506           |
| 3. New England top (as standard) | - Art. No: 102457           |
| 4. Bottom cover                  | - Art. No: 102449           |
| 5. Top rail                      | - Art. No: 100507           |
| 6. Endlists for panel (tall)     | - Art. No: 101818           |
| 7. Bottom rail with alu. liner   | - Art. No: 100400           |
| 8. Panel 6-pack                  | - Art. No: 102216           |
| 9. Endlists for panel (short)    | - Art. No: 101817           |
| 10. PVC post (short)             | - Art. No: 101502           |