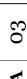

## **Component overview for pack no: 4815**

## Additional posts can be purchased separately:

Tall Special Post - Pack no: 8807

Short Special Post - Pack no: 8803

## 1 full section contains:

| 1. Aluminum inserts for posts    | - Art. No: See alternatives |
|----------------------------------|-----------------------------|
| 2. PVC post (tall)               | - Art. No: 101506           |
| 3. New England top (as standard) | - Art. No: 102457           |
| 4. Bottom cover                  | - Art. No: 102449           |
| 5. Top rail                      | - Art. No: 100507           |
| 6. Endlists for panel (tall)     | - Art. No: 101818           |
| 7. Bottom rail with alu. liner   | - Art. No: 100400           |
| 8. Panel 6-pack                  | - Art. No: 102216           |
| 9. Endlists for panel (short)    | - Art. No: 101817           |
| 10. PVC post (short)             | - Art. No: 101502           |