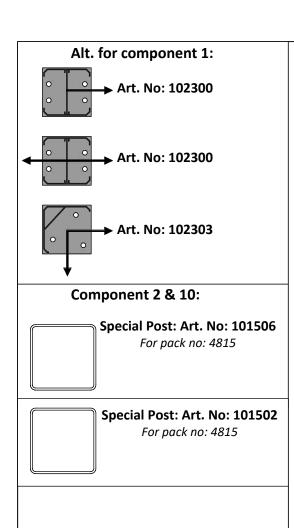

## **Component overview for pack no: 4815**

## 1 full section contains:

| 1. Aluminum inserts for posts    | - Art. No: See alternatives |
|----------------------------------|-----------------------------|
| 2. PVC post (tall)               | - Art. No: 101506           |
| 3. New England top (as standard) | - Art. No: 102457           |
| 4. Bottom cover                  | - Art. No: 102449           |
| 5. Top rail                      | - Art. No: 100507           |
| 6. Endlists for panel (tall)     | - Art. No: 101818           |
| 7. Bottom rail with alu. liner   | - Art. No: 100400           |
| 8. Panel 6-pack                  | - Art. No: 102216           |
| 9. Endlists for panel (short)    | - Art. No: 101817           |
| 10. PVC post (short)             | - Art. No: 101502           |