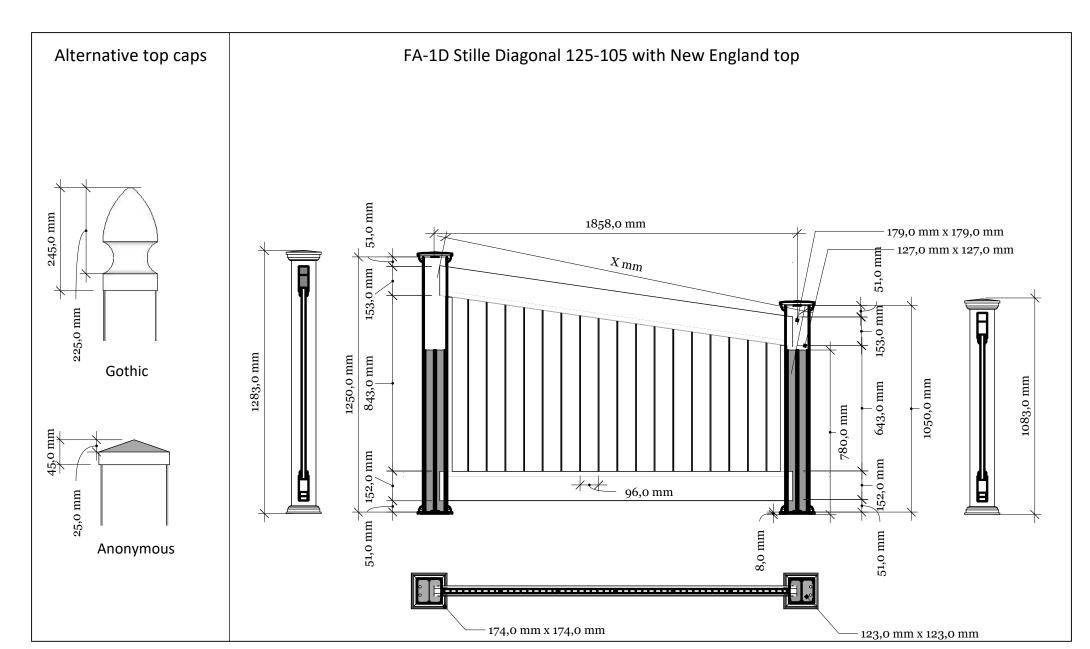

FA-1D Stille Diagonal 125-105

www.kystgjerdet.com

| Revisions |   |          | Revisions                               |
|-----------|---|----------|-----------------------------------------|
| Ì         |   | MM/DD/YY | Notes                                   |
|           | 1 | 14/11/17 | Sheet Production - RL                   |
|           | 2 | 06/10/20 | Name definition, and layout update - MS |
|           | 3 | 10/02/21 | Layout update - RL                      |
|           | 4 | //       |                                         |
|           | 5 | //       |                                         |

**FA-1D Stille Diagonal 125-105** 

www.kystgjerdet.com

|   | Revisions |                                         |  |  |
|---|-----------|-----------------------------------------|--|--|
|   | MM/DD/YY  | Notes                                   |  |  |
| 1 | 14/11/17  | Sheet Production - RL                   |  |  |
| 2 | 06/10/20  | Name definition, and layout update - MS |  |  |
| 3 | 10/02/21  | Layout update - RL                      |  |  |
| 4 | //        |                                         |  |  |
| 5 | //        |                                         |  |  |

## FA-1D Stille Diagonal 125-105

www.kystgjerdet.com

|   | Revisions |                                         |  |
|---|-----------|-----------------------------------------|--|
|   |           |                                         |  |
| 1 | 14/11/17  | Sheet Production - RL                   |  |
| 2 | 06/10/20  | Name definition, and layout update - MS |  |
| 3 | 10/02/21  | Layout update - RL                      |  |
| 4 | 02/03/23  | Layout update - LMS                     |  |
| 5 | //        |                                         |  |