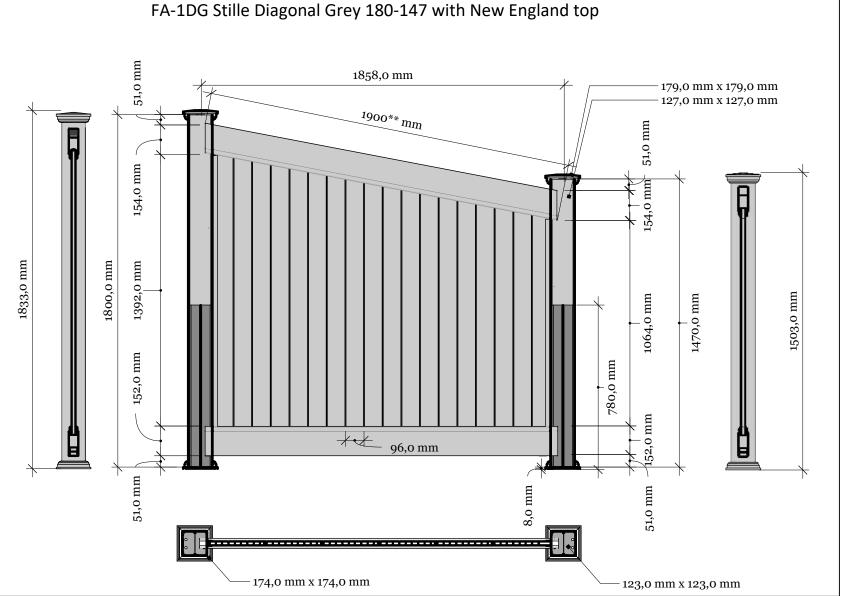

FA-1DG Stille Diagonal Grey 180-147

www.kystgjerdet.com

|   | Revisions |          |                                         |  |
|---|-----------|----------|-----------------------------------------|--|
| Ì |           | MM/DD/YY | Notes                                   |  |
|   | 1         | 14/11/17 | Sheet Production - RL                   |  |
|   | 2         | 06/10/20 | Name definition, and layout update - MS |  |
|   | 3         | 10/02/21 | Layout update - RL                      |  |
|   | 4         | 02/02/23 | Layout update - LMS                     |  |
|   | 5         | //       |                                         |  |

FA-1DG Stille Diagonal Grey 180-147

www.kystgjerdet.com

|   | Revisions |          |                                         |  |
|---|-----------|----------|-----------------------------------------|--|
| Ì |           | MM/DD/YY | Notes                                   |  |
| ĺ | 1         | 14/11/17 | Sheet Production - RL                   |  |
|   | 2         | 06/10/20 | Name definition, and layout update - MS |  |
|   | 3         | 10/02/21 | Layout update - RL                      |  |
|   | 4         | 02/02/23 | Layout update - LMS                     |  |
|   | 5         | //       |                                         |  |

|   | Revisions |                                         |  |
|---|-----------|-----------------------------------------|--|
|   |           |                                         |  |
| 1 | 14/11/17  | Sheet Production - RL                   |  |
| 2 | 06/10/20  | Name definition, and layout update - MS |  |
| 3 | 10/02/21  | Layout update - RL                      |  |
| 4 | 02/03/23  | Layout update - LMS                     |  |
| 5 | //        |                                         |  |