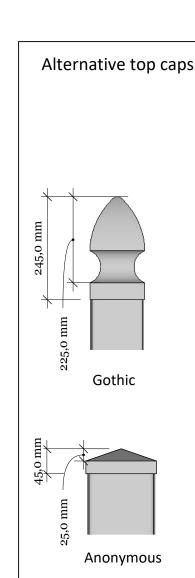

## can be purchased separately: Tall Special Post - Pack no: 8829 Short Special Post - Pack no: 8842

**Additional posts** 

| 1 full section contains:         |                             |
|----------------------------------|-----------------------------|
| 1. Aluminum inserts for posts    | - Art. No: See alternatives |
| 2. PVC post (tall)               | - Art. No: 101528           |
| 3. New England top (as standard) | - Art. No: 102465           |
| 4. Bottom cover                  | - Art. No: 102451           |
| 5. Top rail                      | - Art. No: 100550           |
| 6. Endlists for panel (tall)     | - Art. No: 101876           |
| 7. Bottom rail with alu. liner   | - Art. No: 100402           |
| 8. Panel 6-pack                  | - Art. No: 102251           |
| 9. Endlists for panel (short)    | - Art. No: 101875           |
| 10. PVC post (short)             | - Art. No: 101541           |