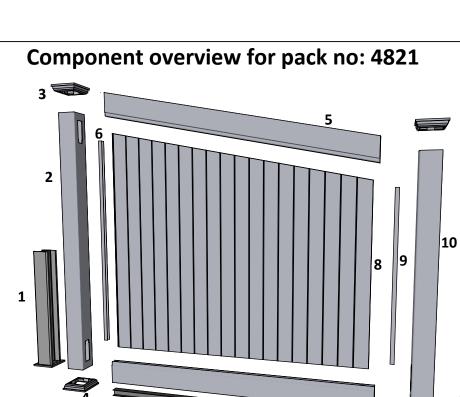

## can be purchased separately: Tall Special Post - Pack no: 8829 Short Special Post - Pack no: 8842

**Additional posts** 

| 1 full section contains:         |                             |
|----------------------------------|-----------------------------|
| 1. Aluminum inserts for posts    | - Art. No: See alternatives |
| 2. PVC post (tall)               | - Art. No: 101528           |
| 3. New England top (as standard) | - Art. No: 102465           |
| 4. Bottom cover                  | - Art. No: 102451           |
| 5. Top rail                      | - Art. No: 100550           |
| 6. Endlists for panel (tall)     | - Art. No: 101876           |
| 7. Bottom rail with alu. liner   | - Art. No: 100402           |
| 8. Panel 6-pack                  | - Art. No: 102251           |
| 9. Endlists for panel (short)    | - Art. No: 101875           |
| 10. PVC post (short)             | - Art. No: 101541           |