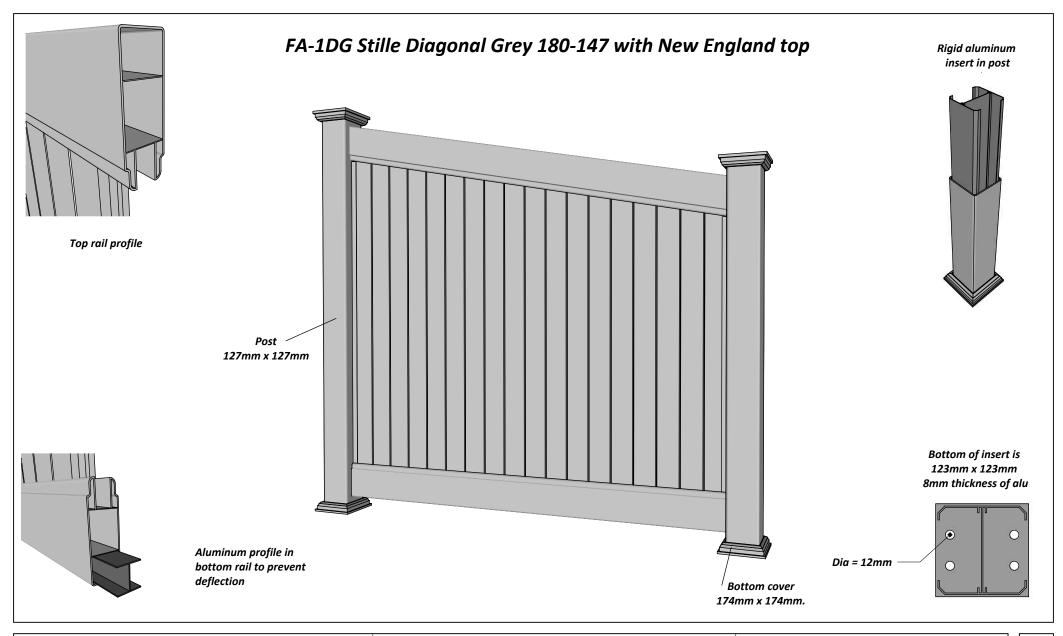

## can be purchased separately: Tall Special Post - Pack no: 8829 Short Special Post - Pack no: 8842

**Additional posts** 

| 1 full section contains:         |                             |
|----------------------------------|-----------------------------|
| 1. Aluminum inserts for posts    | - Art. No: See alternatives |
| 2. PVC post (tall)               | - Art. No: 101528           |
| 3. New England top (as standard) | - Art. No: 102465           |
| 4. Bottom cover                  | - Art. No: 102451           |
| 5. Top rail                      | - Art. No: 100550           |
| 6. Endlists for panel (tall)     | - Art. No: 101876           |
| 7. Bottom rail with alu. liner   | - Art. No: 100402           |
| 8. Panel 6-pack                  | - Art. No: 102251           |
| 9. Endlists for panel (short)    | - Art. No: 101875           |
| 10. PVC post (short)             | - Art. No: 101541           |