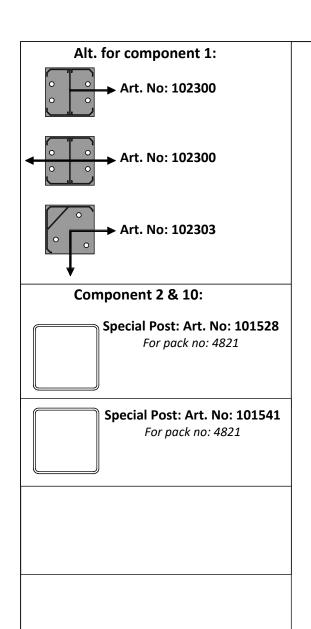

## can be purchased separately: Tall Special Post - Pack no: 8829 Short Special Post - Pack no: 8842

**Additional posts** 

| 1 full section contains:         |                             |
|----------------------------------|-----------------------------|
| 1. Aluminum inserts for posts    | - Art. No: See alternatives |
| 2. PVC post (tall)               | - Art. No: 101528           |
| 3. New England top (as standard) | - Art. No: 102465           |
| 4. Bottom cover                  | - Art. No: 102451           |
| 5. Top rail                      | - Art. No: 100550           |
| 6. Endlists for panel (tall)     | - Art. No: 101876           |
| 7. Bottom rail with alu. liner   | - Art. No: 100402           |
| 8. Panel 6-pack                  | - Art. No: 102251           |
| 9. Endlists for panel (short)    | - Art. No: 101875           |
| 10. PVC post (short)             | - Art. No: 101541           |