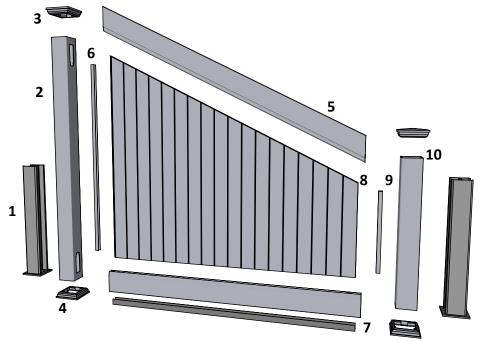

## **Component overview for pack no: 4819**

## 1 full section contains:

| - Art. No: See alternatives |
|-----------------------------|
|                             |
| - Art. No: 101528           |
| - Art. No: 102465           |
| - Art. No: 102451           |
| - Art. No: 100555           |
| - Art. No: 101866           |
| - Art. No: 100402           |
| - Art. No: 102249           |
| - Art. No: 101865           |
| - Art. No: 101518           |
|                             |