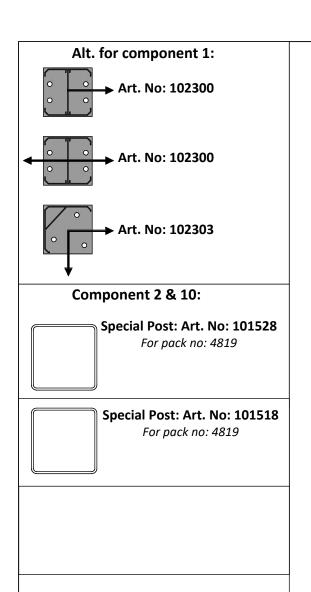

## Additional posts can be purchased separately:

Tall Special Post - Pack no: 8829

Short Special Post - Pack no: 8819

## 1 full section contains:

| - Art. No: See alternatives |
|-----------------------------|
|                             |
| - Art. No: 101528           |
| - Art. No: 102465           |
| - Art. No: 102451           |
| - Art. No: 100555           |
| - Art. No: 101866           |
| - Art. No: 100402           |
| - Art. No: 102249           |
| - Art. No: 101865           |
| - Art. No: 101518           |
|                             |