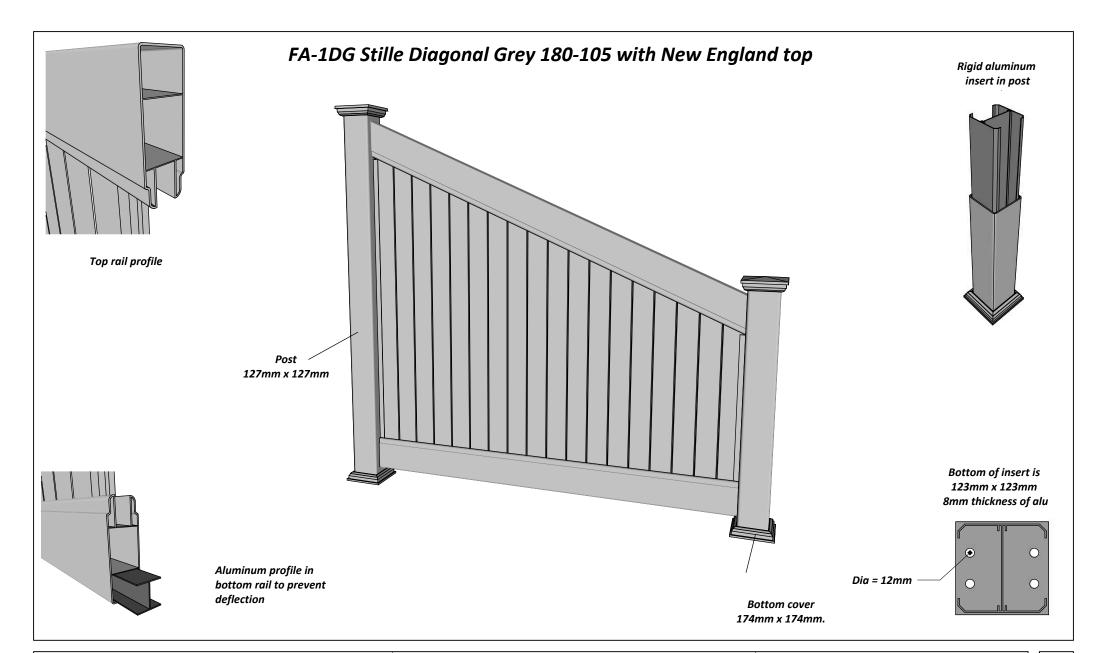

| <b>FA-1DG Stille Diagona</b> | l Grey 180-105 |
|------------------------------|----------------|
|------------------------------|----------------|

| www. | kystgj | jerde | t.com |
|------|--------|-------|-------|
|------|--------|-------|-------|