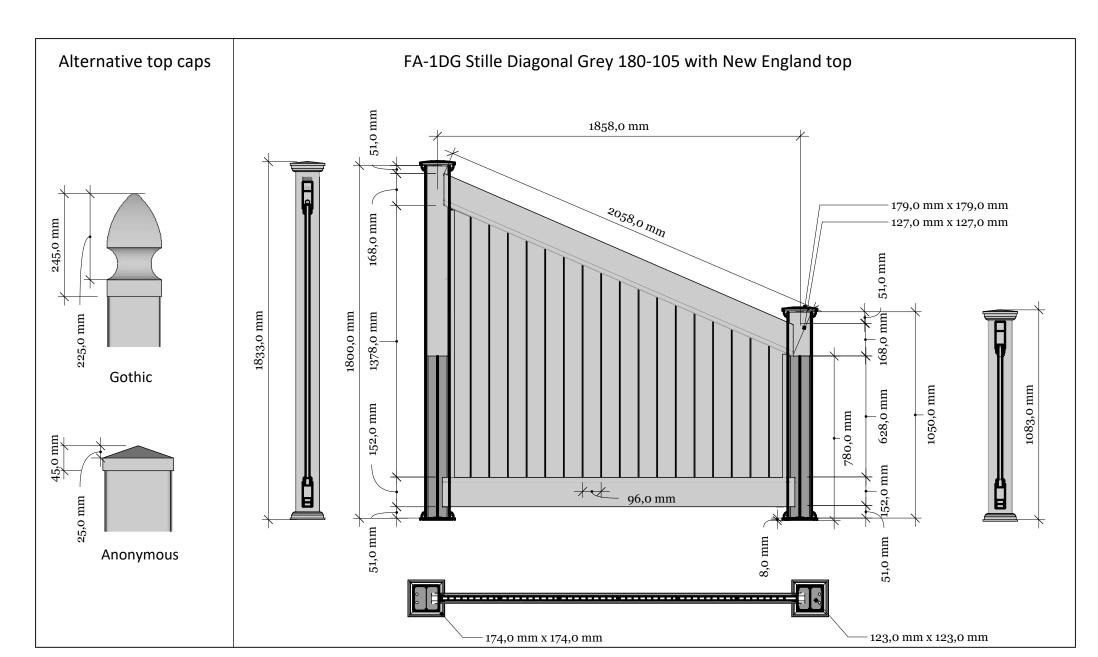

**FA-1DG Stille Diagonal Grey 180-105** 

www.kystgjerdet.com

| Revisions |          |                                         |
|-----------|----------|-----------------------------------------|
|           | MM/DD/YY | Notes                                   |
| 1         | 14/11/17 | Sheet Production - RL                   |
| 2         | 06/10/20 | Name definition, and layout update - MS |
| 3         | 10/02/21 | Layout update - RL                      |
| 4         | 02/02/23 | Layout update - LMS                     |
| 5         | //       |                                         |