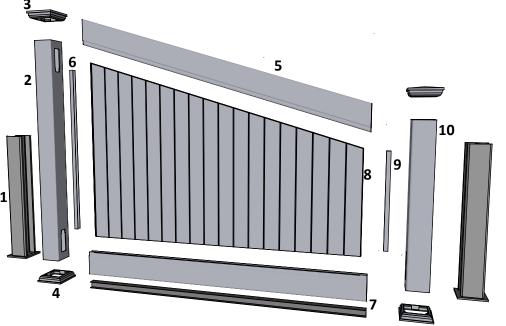

## Component overview for pack no: 4827

## 1 full section contains:

| 1. Aluminum inserts for posts    | - Art. No: See alternatives |
|----------------------------------|-----------------------------|
| 2. PVC post (tall)               | - Art. No: 101541           |
| 3. New England top (as standard) | - Art. No: 102465           |
| 4. Bottom cover                  | - Art. No: 102451           |
| 5. Top rail                      | - Art. No: 100552           |
| 6. Endlists for panel (tall)     | - Art. No: 101868           |
| 7. Bottom rail with alu. liner   | - Art. No: 100402           |
| 8. Panel 6-pack                  | - Art. No: 102246           |
| 9. Endlists for panel (short)    | - Art. No: 101867           |
| 10. PVC post (short)             | - Art. No: 101518           |