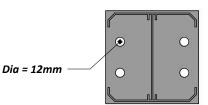

## FA-1DG Stille Diagonal Grey 147-105 with New England top

Rigid aluminum insert in post

Bottom of insert is 123mm x 123mm 8mm thickness of alu

**FA-1DG Stille Diagonal Grey 147-105** 

www.kystgjerdet.com

## 1 full section contains:

| 1. Aluminum inserts for posts    | - Art. No: See alternatives |
|----------------------------------|-----------------------------|
| 2. PVC post (tall)               | - Art. No: 101541           |
| 3. New England top (as standard) | - Art. No: 102465           |
| 4. Bottom cover                  | - Art. No: 102451           |
| 5. Top rail                      | - Art. No: 100552           |
| 6. Endlists for panel (tall)     | - Art. No: 101868           |
| 7. Bottom rail with alu. liner   | - Art. No: 100402           |
| 8. Panel 6-pack                  | - Art. No: 102246           |
| 9. Endlists for panel (short)    | - Art. No: 101867           |
| 10. PVC post (short)             | - Art. No: 101518           |