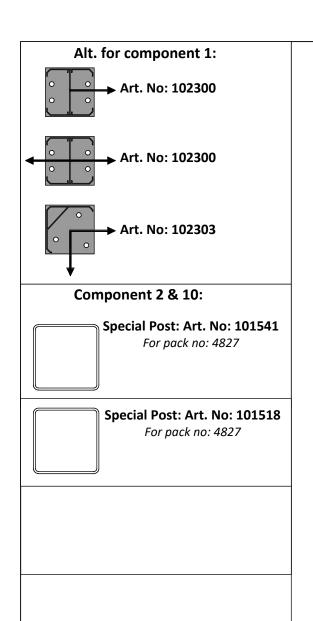

## Component overview for pack no: 4827

## Additional posts can be purchased separately:

Tall Special Post - Pack no: 8842

Short Special Post - Pack no: 8819

## 1 full section contains:

| 1. Aluminum inserts for posts    | - Art. No: See alternatives |
|----------------------------------|-----------------------------|
| 2. PVC post (tall)               | - Art. No: 101541           |
| 3. New England top (as standard) | - Art. No: 102465           |
| 4. Bottom cover                  | - Art. No: 102451           |
| 5. Top rail                      | - Art. No: 100552           |
| 6. Endlists for panel (tall)     | - Art. No: 101868           |
| 7. Bottom rail with alu. liner   | - Art. No: 100402           |
| 8. Panel 6-pack                  | - Art. No: 102246           |
| 9. Endlists for panel (short)    | - Art. No: 101867           |
| 10. PVC post (short)             | - Art. No: 101518           |