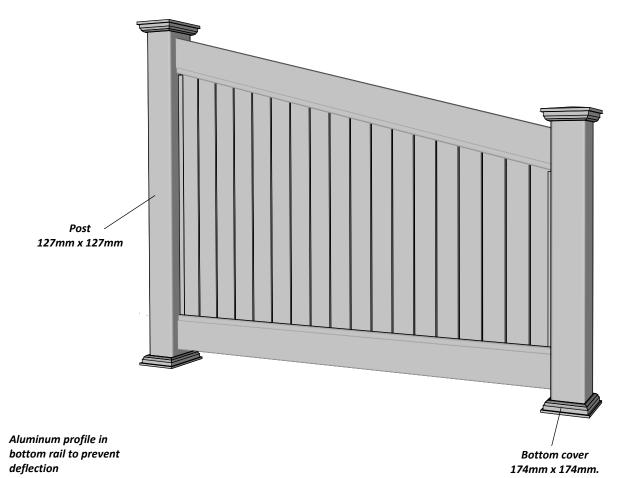

## Component overview for pack no: 4827

## 1 full section contains:

| 1. Aluminum inserts for posts    | - Art. No: See alternatives |
|----------------------------------|-----------------------------|
| 2. PVC post (tall)               | - Art. No: 101541           |
| 3. New England top (as standard) | - Art. No: 102465           |
| 4. Bottom cover                  | - Art. No: 102451           |
| 5. Top rail                      | - Art. No: 100552           |
| 6. Endlists for panel (tall)     | - Art. No: 101868           |
| 7. Bottom rail with alu. liner   | - Art. No: 100402           |
| 8. Panel 6-pack                  | - Art. No: 102246           |
| 9. Endlists for panel (short)    | - Art. No: 101867           |
| 10. PVC post (short)             | - Art. No: 101518           |