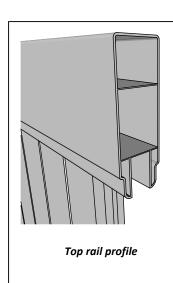

## 1 full section contains:

| 1. Aluminum inserts for posts    | - Art. No: See alternatives |
|----------------------------------|-----------------------------|
| 2. PVC post (tall)               | - Art. No: 101541           |
| 3. New England top (as standard) | - Art. No: 102465           |
| 4. Bottom cover                  | - Art. No: 102451           |
| 5. Top rail                      | - Art. No: 100552           |
| 6. Endlists for panel (tall)     | - Art. No: 101868           |
| 7. Bottom rail with alu. liner   | - Art. No: 100402           |
| 8. Panel 6-pack                  | - Art. No: 102246           |
| 9. Endlists for panel (short)    | - Art. No: 101867           |
| 10. PVC post (short)             | - Art. No: 101518           |