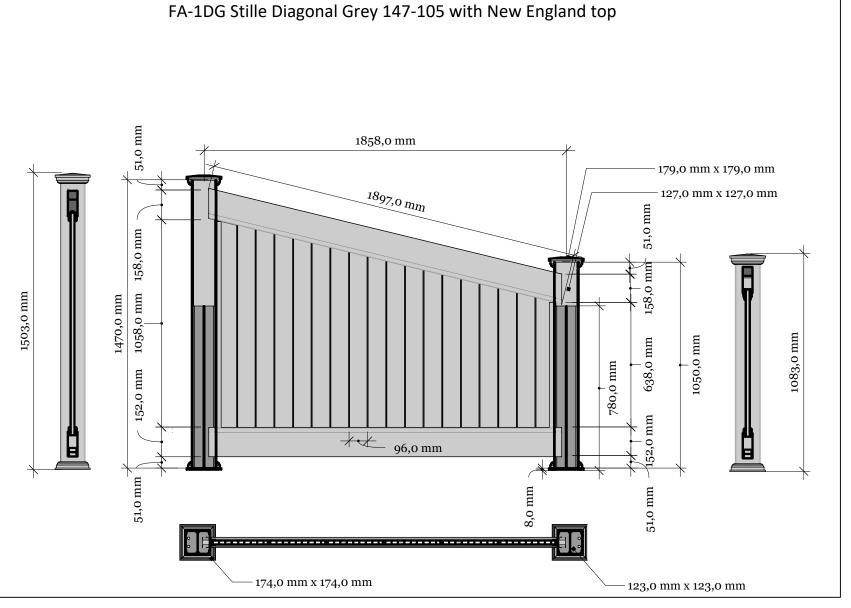

## FA-1DG Stille Diagonal Grey 147-105 with New England top

Rigid aluminum insert in post

Bottom of insert is 123mm x 123mm 8mm thickness of alu

**FA-1DG Stille Diagonal Grey 147-105** 

www.kystgjerdet.com

**FA-1DG Stille Diagonal Grey 147-105** 

www.kystgjerdet.com

| Revisions |          |                                         |  |
|-----------|----------|-----------------------------------------|--|
|           | MM/DD/YY | Notes                                   |  |
| 1         | 14/11/17 | Sheet Production - RL                   |  |
| 2         | 06/10/20 | Name definition, and layout update - MS |  |
| 3         | 10/02/21 | Layout update - RL                      |  |
| 4         | 02/02/23 | Layout update - LMS                     |  |
| 5         | //       |                                         |  |