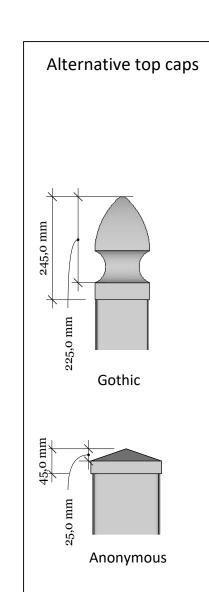

## Additional posts can be purchased separately:

Tall Special Post - Pack no: 8842

Short Special Post - Pack no: 8819