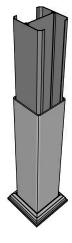

## FA-1DG Stille Diagonal Grey 147-105 with New England top

Rigid aluminum insert in post

Bottom of insert is 123mm x 123mm 8mm thickness of alu

**FA-1DG Stille Diagonal Grey 147-105** 

www.kystgjerdet.com